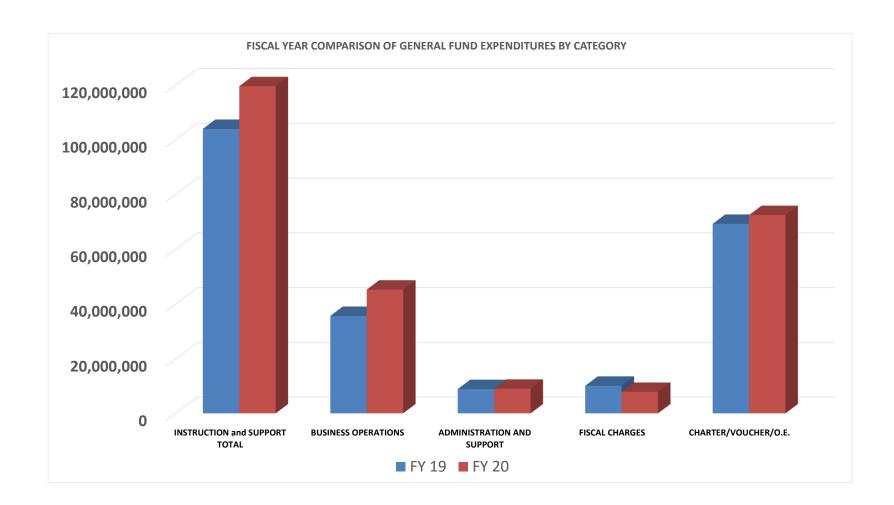

# DAYTON PUBLIC SCHOOLS General Fund Detailed Expenditure by Department Comparison of May 2019 To May 2020

| Comparison of May 2019 To May 2020                          |                                 |                                 |                               |                                       |  |  |  |  |  |
|-------------------------------------------------------------|---------------------------------|---------------------------------|-------------------------------|---------------------------------------|--|--|--|--|--|
|                                                             | FY19<br>Expenditures            | FY20<br>Expenditures            | Increase/<br>(Decrease)       | Percentage<br>Increase/<br>(Decrease) |  |  |  |  |  |
| REGULAR INSTRUCTION                                         |                                 |                                 |                               |                                       |  |  |  |  |  |
| School Administration                                       | \$ 5,800,615 \$                 | 6.697.153                       | \$ 896,538                    | 15.46%                                |  |  |  |  |  |
| Teachers                                                    | 41,620,603                      | 47,238,390                      | 5,617,787                     | 13.50%                                |  |  |  |  |  |
| School Nurses                                               | 2,061,883                       | 2,245,589                       | 183,706                       | 8.91%                                 |  |  |  |  |  |
| School Counselors                                           | 1,150,125                       | 1,287,689                       | 137,564                       | 11.96%                                |  |  |  |  |  |
| Library Media Spec                                          | 606,486                         | 708,878                         | 102,392                       | 16.88%                                |  |  |  |  |  |
| Extra Duty Pay                                              | 584,600                         | 535,303                         | (49,297)                      | -8.43%                                |  |  |  |  |  |
| Supplies/Materials                                          | 663,892                         | 785,450                         | 121,558                       | 18.31%                                |  |  |  |  |  |
| REGULAR INSTRUCTION TOTAL                                   | 52,488,204                      | 59,498,453                      | 7,010,249                     | 13.36%                                |  |  |  |  |  |
| EXCEPTIONAL CHILDREN                                        |                                 |                                 |                               |                                       |  |  |  |  |  |
| OEC Teachers                                                | 12,349,113                      | 14,116,920                      | 1,767,807                     | 14.32%                                |  |  |  |  |  |
| Gifted Teachers                                             | 852,550                         | 700,713                         | (151,837)                     | -17.81%                               |  |  |  |  |  |
| ELL Program                                                 | 1,641,520                       | 1,931,953                       | 290,433                       | 17.69%                                |  |  |  |  |  |
| ECIP Program                                                | 1,786,734                       | 1,919,804                       | 133,070                       | 7.45%                                 |  |  |  |  |  |
| ECIP Para(s)                                                | 748,290                         | 722,080                         | (26,210)                      | -3.50%                                |  |  |  |  |  |
| Psychological Services                                      | 1,321,621                       | 1,406,895                       | 85,274                        | 6.45%                                 |  |  |  |  |  |
| Paraprofessionals                                           | 3,053,467                       | 4,146,455                       | 1,092,988                     | 35.79%                                |  |  |  |  |  |
| Related Services                                            | 3,588,806                       | 3,180,541                       | (408,265)                     | -11.38%                               |  |  |  |  |  |
| PASS Required Services                                      | 7,185,663                       | 9,081,287                       | 1,895,624                     | 26.38%                                |  |  |  |  |  |
| OEC Central Office EXCEPTIONAL CHILDREN                     | 2,059,373                       | 3,351,984<br><b>40,558,633</b>  | 1,292,611                     | 62.77%<br><b>17.27</b> %              |  |  |  |  |  |
|                                                             | 34,587,137                      | 40,558,633                      | 5,971,496                     | 17.27%                                |  |  |  |  |  |
| SPECIAL PROGRAMS                                            |                                 |                                 | ,                             |                                       |  |  |  |  |  |
| Stivers Adjunct Staff                                       | 592,269                         | 459,270                         | (132,999)                     | -22.46%                               |  |  |  |  |  |
| Positive School Climate                                     | 277,877                         | 555,546                         | 277,669                       | 99.93%                                |  |  |  |  |  |
| Clericals/Bus Mgrs                                          | 2,944,827                       | 2,712,114                       | (232,713)                     | -7.90%                                |  |  |  |  |  |
| Health Services                                             | 124,925                         | 145,619                         | 20,694                        | 16.57%                                |  |  |  |  |  |
| Career Tech                                                 | 2,942,604                       | 2,834,392                       | (108,212)                     | -3.68%                                |  |  |  |  |  |
| Montessori Para                                             | 453,043                         | 818,404                         | 365,361                       | 80.65%                                |  |  |  |  |  |
| Library Media Paraprofessional<br>In School Suspension Para | 498,639                         | 573,205                         | 74,566                        | 14.95%                                |  |  |  |  |  |
| Special Programs: Athletics                                 | 260,753<br>788,994              | 327,782<br>983,707              | 67,029<br>194,713             | 25.71%<br>24.68%                      |  |  |  |  |  |
| Supplemental Athletic Contract                              | 914,961                         | 818,412                         | (96,549)                      | -10.55%                               |  |  |  |  |  |
| SPECIAL PROGRAMS                                            | 9,798,892                       | 10,228,451                      | 429,559                       | 4.38%                                 |  |  |  |  |  |
|                                                             | 5,7 55,552                      | 10,220,401                      | 420,000                       | 4.0070                                |  |  |  |  |  |
| CHIEF ACADEMIC                                              |                                 |                                 |                               |                                       |  |  |  |  |  |
| Curriculum                                                  | 2,847,208                       | 4,278,243                       | 1,431,035                     | 50.26%                                |  |  |  |  |  |
| Chief of Schools                                            | 685,531                         | 766,960                         | 81,429                        | 11.88%                                |  |  |  |  |  |
| Males of Color                                              | 270,070                         | 306,858                         | 36,788                        | 13.62%                                |  |  |  |  |  |
| Grants Mgmt                                                 | 106,438                         | 170,269                         | 63,831                        | 59.97%                                |  |  |  |  |  |
| Academics                                                   | 1 025 274                       | 676,357                         | 676,357                       | 100.00%                               |  |  |  |  |  |
| Accountability Student Enrollment Ctr                       | 1,835,374<br>1,361,544          | 2,016,750<br>1,078,888          | 181,376<br>(282,656)          | 9.88%<br>-20.76%                      |  |  |  |  |  |
| CHIEF ACADEMIC                                              | 7,106,165                       | 9,294,326                       | 2,188,161                     | 30.79%                                |  |  |  |  |  |
|                                                             |                                 | 0,20 .,020                      | 2,100,101                     |                                       |  |  |  |  |  |
| INSTRUCTION and SUPPORT TOTAL                               | 103,980,398                     | 119,579,862                     | 15,599,464                    | 15.00%                                |  |  |  |  |  |
| BUSINESS OPERATIONS                                         |                                 |                                 |                               |                                       |  |  |  |  |  |
| Safety/Security                                             | 2,456,886                       | 3,870,496                       | 1,413,610                     | 57.54%                                |  |  |  |  |  |
| IT/Erate Support                                            | 6,562,431                       | 8,055,177                       | 1,492,746                     | 22.75%                                |  |  |  |  |  |
| Custodial Operations                                        | 6,223,708                       | 5,987,422                       | (236,286)                     | -3.80%                                |  |  |  |  |  |
| Grounds/Shop                                                | 1,099,705                       | 983,442                         | (116,263)                     | -10.57%                               |  |  |  |  |  |
| Facilities                                                  | 3,970,482                       | 6,463,561                       | 2,493,079                     | 62.79%                                |  |  |  |  |  |
| Environmental Compliance                                    | 886                             | 144,606                         | 143,720                       | 16221.21%                             |  |  |  |  |  |
| Distribution Center                                         | 626,172                         | 764,021                         | 137,849                       | 22.01%                                |  |  |  |  |  |
| Mail Center Transportation                                  | 209,897                         | 212,322<br>18,825,252           | 2,425                         | 1.16%<br>29.40%                       |  |  |  |  |  |
| Transportation BUSINESS OPERATIONS                          | 14,547,821<br><b>35.697.988</b> | 45,306,300                      | 4,277,431<br><b>9,608,312</b> | 29.40%                                |  |  |  |  |  |
|                                                             | 33,097,300                      | 45,300,300                      | 3,000,312                     | 20.32 /                               |  |  |  |  |  |
| ADMINISTRATION AND SUPPORT                                  |                                 |                                 |                               |                                       |  |  |  |  |  |
| Board Service Fund                                          | 11,891                          | 15,838                          | 3,947                         | 33.20%                                |  |  |  |  |  |
| Board Office/Member Pay                                     | 36,679                          | 28,506                          | (8,173)                       | -22.28%                               |  |  |  |  |  |
| Superintendent's Office                                     | 529,918                         | 851,103                         | 321,185                       | 60.61%                                |  |  |  |  |  |
| Treasurer's Office                                          | 2,372,603                       | 2,262,493                       | (110,110)                     | -4.64%                                |  |  |  |  |  |
| Advances Out Public Relations                               | 284,920<br>688,494              | 648,950                         | (284,920)                     | -100.00%<br>-5.74%                    |  |  |  |  |  |
| DEA President                                               | 96,494<br>96,405                | 104,716                         | (39,544)<br>8,311             | -5.74%<br>8.62%                       |  |  |  |  |  |
| Human Resources                                             | 3,877,867                       | 3,845,270                       | (32,597)                      | -0.84%                                |  |  |  |  |  |
| Legal                                                       | 1,090,485                       | 1,354,565                       | 264,080                       | 24.22%                                |  |  |  |  |  |
| ADMINISTRATION AND SUPPORT                                  | 8,989,262                       | 9,111,440                       | 122,178                       | 1.36%                                 |  |  |  |  |  |
| FISCAL CHARGES                                              |                                 |                                 |                               |                                       |  |  |  |  |  |
| Debt. Insurance and Taxes                                   | 6,852,976                       | 5,070,271                       | (1,782,705)                   | -26.01%                               |  |  |  |  |  |
| Utilities                                                   | 3,338,207                       | 2,890,827                       | (447,380)                     | -13.40%                               |  |  |  |  |  |
| FISCAL CHARGES                                              | 10,191,183                      | 7,961,097                       | (2,230,086)                   | -21.88%                               |  |  |  |  |  |
|                                                             |                                 | .,001,001                       | \_,200,000)                   | 21.007                                |  |  |  |  |  |
| Charter/Voucher/Open Enroll                                 | 60 240 220                      | 70 500 140                      | 2 242 772                     | 4.64%                                 |  |  |  |  |  |
| Charter/Voucher/Open Enroll CHARTER/VOUCHER/O.E.            | 69,310,339<br><b>69,310,339</b> | 72,523,112<br><b>72,523,112</b> | 3,212,773<br><b>3,212,773</b> | 4.64%                                 |  |  |  |  |  |
|                                                             |                                 |                                 |                               |                                       |  |  |  |  |  |
| TOTAL GENERAL FUND                                          | \$ 228,169,170 \$               | 254,481,811                     | \$ 26,312,641                 | 11.53%                                |  |  |  |  |  |