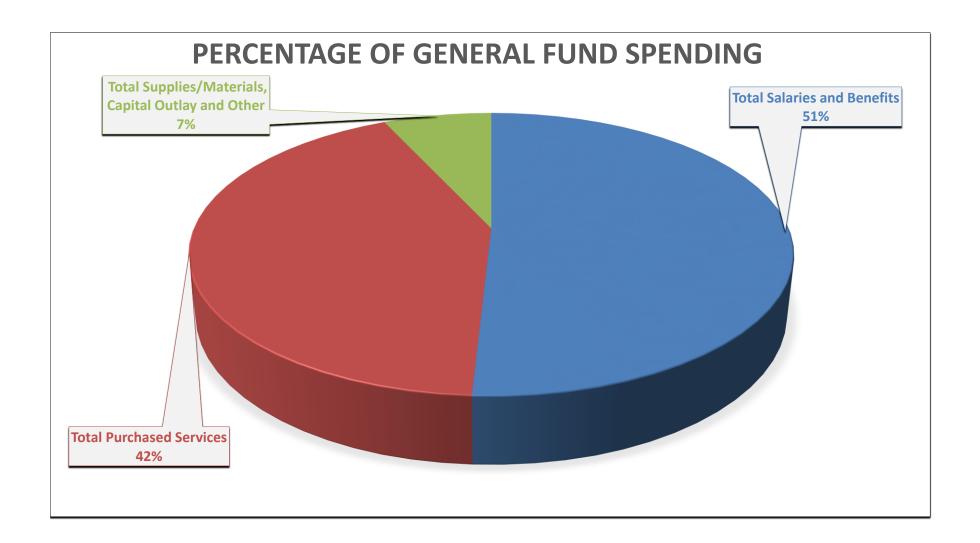

# DAYTON PUBLIC SCHOOLS General Fund (001) Comparison of May 2019 To May 2020

|                                                                                                                            |    | Fiscal Year<br>2019<br>Actual           |    | Fiscal Year<br>2020<br>Actual                  | Increase/<br>(Decrease)                     | Note |
|----------------------------------------------------------------------------------------------------------------------------|----|-----------------------------------------|----|------------------------------------------------|---------------------------------------------|------|
| BEGINNING CASH BALANCE                                                                                                     |    | \$78,482,015                            | \$ | 114,566,660 \$                                 | 36,084,645                                  |      |
| REVENUES:                                                                                                                  |    |                                         |    |                                                |                                             |      |
| Local Property Taxes                                                                                                       |    |                                         |    |                                                |                                             |      |
| General Property Tax (Real Estate)                                                                                         |    | 53,084,878                              |    | 54,967,838                                     | 1,882,960                                   |      |
| Tangible Personal Property Tax                                                                                             |    | 7,517,148                               |    | 8,683,129                                      | 1,165,981                                   |      |
| Property Tax Allocation                                                                                                    |    | 7,320,326                               |    | 3,629,459                                      | (3,690,867)                                 |      |
| Total Property Taxes                                                                                                       | \$ | 68,353,525                              | \$ | 67,280,426 \$                                  | (1,073,099)                                 | (1)  |
| State Funding                                                                                                              |    |                                         |    |                                                |                                             |      |
| Unrestricted Grants-in-Aid                                                                                                 |    | 164,910,233                             |    | 162,485,226                                    | (2,425,007)                                 | (2)  |
| Restricted Grants-in-Aid                                                                                                   |    | 15,228,716                              |    | 15,054,144                                     | (174,572)                                   |      |
| Total State Funding                                                                                                        | \$ | 180,138,949                             | \$ | 177,539,371                                    | (2,599,578)                                 |      |
| Other Financing Sources                                                                                                    |    |                                         |    |                                                |                                             |      |
| Transfers In                                                                                                               |    | 14,903,789                              |    | 844,462                                        | (14,059,327)                                | (3)  |
| Other Revenues                                                                                                             |    | 5,747,623                               |    | 5,493,409                                      | (254,214)                                   |      |
|                                                                                                                            | \$ | 20,651,412                              | \$ | 6,337,870 \$                                   | (14,313,542)                                |      |
| TOTAL REVENUE                                                                                                              | \$ | 269,143,886                             | \$ | 251,157,667 \$                                 | (17,986,219)                                |      |
| EXPENDITURES: Salaries and Benefits Personal Services Employees' Retirement/Insurance Benefits Total Salaries and Benefits |    | 84,226,803<br>33,371,049<br>117,597,852 |    | 93,837,014<br>35,551,611<br><b>129,388,625</b> | 9,610,211<br>2,180,562<br><b>11,790,773</b> | (4)  |
| Purchased Services                                                                                                         |    |                                         |    |                                                |                                             |      |
| Lease Payments                                                                                                             |    | 475,174                                 |    | 398,867                                        | (76,307)                                    |      |
| Charter Schools                                                                                                            |    | 49,570,844                              |    | 51,482,890                                     | 1,912,046                                   | (5)  |
| Voucher Schools/Tuition Adjustments                                                                                        |    | 14,614,852                              |    | 15,369,639                                     | 754,787                                     | (6)  |
| Purchased Services - Other                                                                                                 |    | 31,767,191                              |    | 40,312,859                                     | 8,545,668                                   | (7)  |
| Total Purchased Services                                                                                                   |    | 96,428,061                              |    | 107,564,255                                    | 11,136,195                                  |      |
| Supplies / Materials, Capital Outlay and Other                                                                             |    |                                         |    |                                                |                                             |      |
| Supplies and Materials                                                                                                     |    | 4,786,706                               |    | 6,619,110                                      | 1,832,404                                   | (8)  |
| Capital Outlay                                                                                                             |    | 3,856,150                               |    | 7,035,213                                      | 3,179,063                                   | (9)  |
| Advances Out                                                                                                               |    | 284,920                                 |    | 60,970                                         | (223,950)                                   |      |
| Other Objects                                                                                                              |    | 5,215,481                               |    | 3,813,639                                      | (1,401,842)                                 |      |
| Total Supplies/Materials, Capital Outlay and Other                                                                         | \$ | 14,143,257                              | \$ | 17,528,932 \$                                  | 3,385,675                                   |      |
| TOTAL EXPENDITURES                                                                                                         | \$ | 228,169,170                             | \$ | 254,481,811 \$                                 | 26,312,642                                  |      |
| Excess of Rev Over (Under) Exp                                                                                             |    | 40,974,716                              |    | (3,324,144)                                    | (44,298,860)                                |      |
| Ending Cash Balance                                                                                                        | \$ | 119,456,731                             | \$ | 111,242,516 \$                                 | (8,214,215)                                 |      |
| Outstanding Encumbrance                                                                                                    |    | 14,599,268                              |    | 16,851,032                                     | 2,251,764                                   |      |
| Unreserved Cash Balance                                                                                                    | \$ | 104,857,463                             | \$ | 94,391,483 \$                                  | (10,465,980)                                |      |
| Unicaci ved Gaan Dalance                                                                                                   | φ  | 104,037,403                             | Ψ  | 34,331,403 <b>3</b>                            | (10,400,300)                                |      |