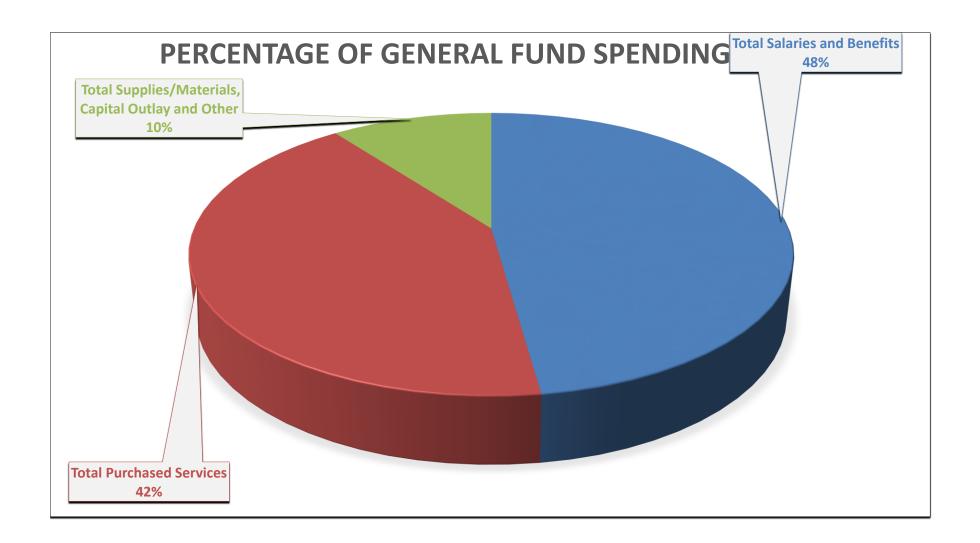

# DAYTON PUBLIC SCHOOLS General Fund (001) Comparison of November 2019 to November 2020

|                                                        |    | Fiscal Year<br>2020<br>Actual |    | Fiscal Year<br>2021<br>Actual |    | Increase/<br>(Decrease) | Notes |
|--------------------------------------------------------|----|-------------------------------|----|-------------------------------|----|-------------------------|-------|
| BEGINNING CASH BALANCE                                 |    | \$114,566,660                 | \$ | 107,561,206                   | \$ | (7,005,454)             |       |
| REVENUES:                                              |    |                               |    |                               |    |                         |       |
| Local Property Taxes                                   |    | 05 544 000                    |    | 00 550 040                    |    | 4 005 000               |       |
| General Property Tax (Real Estate)                     |    | 25,514,326                    |    | 26,550,248                    |    | 1,035,923               |       |
| Tangible Personal Property Tax Property Tax Allocation |    | 3,840,779                     |    | 3,991,070                     |    | 150,291                 |       |
| Payments in Lieu of Taxes                              |    | 3,629,459                     |    | 3,571,110                     |    | (58,349)                |       |
| Total Property Taxes                                   | \$ | 32,984,563                    | \$ | 34,112,428                    | \$ | 1,127,865               | (1)   |
| State Funding                                          |    |                               |    |                               |    |                         |       |
| Unrestricted Grants-in-Aid                             |    | 74,388,793                    |    | 73,488,595                    |    | (900,198)               | (2)   |
| Restricted Grants-in-Aid                               |    | 6,990,020                     |    | 6,947,462                     |    | (42,558)                | (-)   |
| Total State Funding                                    | \$ | 81,378,813                    | \$ | 80,436,057                    |    | (942,756)               |       |
| Other Financing Sources                                |    |                               |    |                               |    |                         |       |
| Advances In                                            |    | 2,187,341                     |    | 4,036,055                     |    | 1,848,714               | (3)   |
| Other Revenues                                         |    | 2,781,076                     |    | 3,891,689                     |    | 1,110,613               | (4)   |
|                                                        | \$ | 4,968,417                     | \$ | 7,927,744                     | \$ | 2,959,327               |       |
| TOTAL REVENUE                                          | \$ | 119,331,793                   | \$ | 122,476,229                   | \$ | 3,144,436               |       |
| EXPENDITURES:                                          |    |                               |    |                               |    |                         |       |
| Salaries and Benefits                                  |    |                               |    |                               |    |                         |       |
| Personal Services                                      |    | 42,422,774                    |    | 37,634,426                    |    | (4,788,348)             |       |
| Employees' Retirement/Insurance Benefits               |    | 15,222,885                    |    | 14,007,729                    |    | (1,215,156)             |       |
| Total Salaries and Benefits                            |    | 57,645,659                    |    | 51,642,155                    |    | (6,003,504)             | (5)   |
| Purchased Services                                     |    |                               |    |                               |    |                         |       |
| Lease Payments                                         |    | 147,024                       |    | 229,111                       |    | 82,086                  |       |
| Charter Schools                                        |    | 22,855,144                    |    | 22,534,372                    |    | (320,772)               |       |
| Voucher Schools/Tuition Adjustments                    |    | 6,807,018                     |    | 6,695,688                     |    | (111,330)               |       |
| Purchased Services - Other                             |    | 16,897,241                    |    | 15,847,605                    |    | (1,049,636)             | (6)   |
| Total Purchased Services                               |    | 46,706,427                    |    | 45,306,776                    |    | (1,399,650)             |       |
| Supplies / Materials, Capital Outlay and Other         |    |                               |    |                               |    |                         |       |
| Supplies and Materials                                 |    | 4,108,792                     |    | 4,351,057                     |    | 242,265                 |       |
| Capital Outlay                                         |    | 3,956,289                     |    | 4,503,084                     |    | 546,795                 |       |
| Advances Out                                           |    | 60,970                        |    | -                             |    | (60,970)                |       |
| Other Objects                                          | •  | 1,853,886                     | •  | 2,239,965                     | •  | 386,080                 |       |
| Total Supplies/Materials, Capital Outlay and Other     | \$ | 9,979,936                     | \$ | 11,094,106                    | \$ | 1,114,170               |       |
| TOTAL EXPENDITURES                                     | \$ | 114,332,023                   | \$ | 108,043,037                   | \$ | (6,288,984)             |       |
| Excess of Rev Over (Under) Exp                         |    | 4,999,770                     |    | 14,433,191                    |    | 9,433,421               |       |
| Ending Cash Balance                                    | \$ | 119,566,430                   | \$ | 121,994,396                   | \$ | 2,427,966               |       |
| Outstanding Encumbrance                                |    | 28,853,139                    |    | 25,742,705                    |    | (3,110,434)             |       |
|                                                        |    |                               |    |                               |    |                         |       |

# Note 5: Salaries and Benefits

Salaries and Benefits decreased by \$6M due to Nurses, PSC and Males of Color moving to fund 467 and SROs in school suspension/Instructional Pars moving to fund 507 in FY21.

### Note 6: Purchased Services - Other

Purchased Services decreased by \$1M due to reduction in payments to Greater Dayton RTA for transportation in FY21.

Page 2