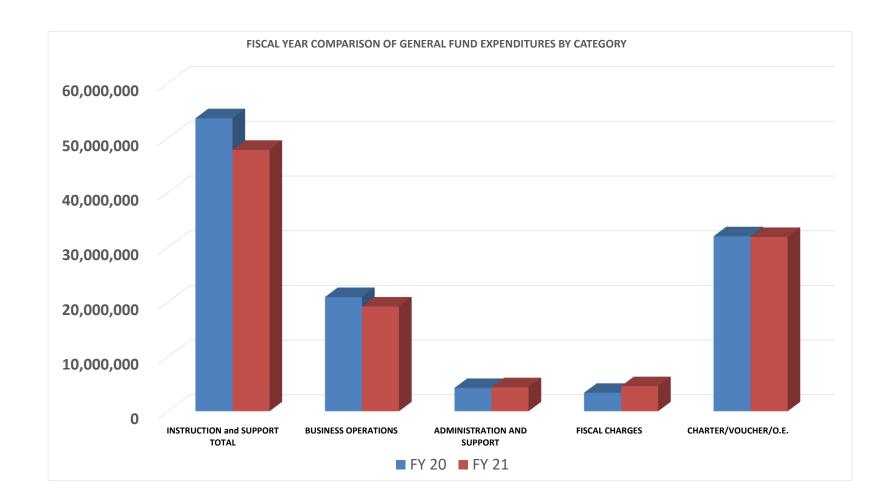

# DAYTON PUBLIC SCHOOLS General Fund (001) Comparison of November 2019 to November 2020

|                                                        |    | Fiscal Year<br>2020<br>Actual |    | Fiscal Year<br>2021<br>Actual |    | Increase/<br>(Decrease) | Notes |
|--------------------------------------------------------|----|-------------------------------|----|-------------------------------|----|-------------------------|-------|
| BEGINNING CASH BALANCE                                 |    | \$114,566,660                 | \$ | 107,561,206                   | \$ | (7,005,454)             |       |
| REVENUES:                                              |    |                               |    |                               |    |                         |       |
| Local Property Taxes                                   |    | 05 544 000                    |    | 00 550 040                    |    | 4 005 000               |       |
| General Property Tax (Real Estate)                     |    | 25,514,326                    |    | 26,550,248                    |    | 1,035,923               |       |
| Tangible Personal Property Tax Property Tax Allocation |    | 3,840,779                     |    | 3,991,070                     |    | 150,291                 |       |
| Payments in Lieu of Taxes                              |    | 3,629,459                     |    | 3,571,110                     |    | (58,349)                |       |
| Total Property Taxes                                   | \$ | 32,984,563                    | \$ | 34,112,428                    | \$ | 1,127,865               | (1)   |
| State Funding                                          |    |                               |    |                               |    |                         |       |
| Unrestricted Grants-in-Aid                             |    | 74,388,793                    |    | 73,488,595                    |    | (900,198)               | (2)   |
| Restricted Grants-in-Aid                               |    | 6,990,020                     |    | 6,947,462                     |    | (42,558)                | (-)   |
| Total State Funding                                    | \$ | 81,378,813                    | \$ | 80,436,057                    |    | (942,756)               |       |
| Other Financing Sources                                |    |                               |    |                               |    |                         |       |
| Advances In                                            |    | 2,187,341                     |    | 4,036,055                     |    | 1,848,714               | (3)   |
| Other Revenues                                         |    | 2,781,076                     |    | 3,891,689                     |    | 1,110,613               | (4)   |
|                                                        | \$ | 4,968,417                     | \$ | 7,927,744                     | \$ | 2,959,327               |       |
| TOTAL REVENUE                                          | \$ | 119,331,793                   | \$ | 122,476,229                   | \$ | 3,144,436               |       |
| EXPENDITURES:                                          |    |                               |    |                               |    |                         |       |
| Salaries and Benefits                                  |    |                               |    |                               |    |                         |       |
| Personal Services                                      |    | 42,422,774                    |    | 37,634,426                    |    | (4,788,348)             |       |
| Employees' Retirement/Insurance Benefits               |    | 15,222,885                    |    | 14,007,729                    |    | (1,215,156)             |       |
| Total Salaries and Benefits                            |    | 57,645,659                    |    | 51,642,155                    |    | (6,003,504)             | (5)   |
| Purchased Services                                     |    |                               |    |                               |    |                         |       |
| Lease Payments                                         |    | 147,024                       |    | 229,111                       |    | 82,086                  |       |
| Charter Schools                                        |    | 22,855,144                    |    | 22,534,372                    |    | (320,772)               |       |
| Voucher Schools/Tuition Adjustments                    |    | 6,807,018                     |    | 6,695,688                     |    | (111,330)               |       |
| Purchased Services - Other                             |    | 16,897,241                    |    | 15,847,605                    |    | (1,049,636)             | (6)   |
| Total Purchased Services                               |    | 46,706,427                    |    | 45,306,776                    |    | (1,399,650)             |       |
| Supplies / Materials, Capital Outlay and Other         |    |                               |    |                               |    |                         |       |
| Supplies and Materials                                 |    | 4,108,792                     |    | 4,351,057                     |    | 242,265                 |       |
| Capital Outlay                                         |    | 3,956,289                     |    | 4,503,084                     |    | 546,795                 |       |
| Advances Out                                           |    | 60,970                        |    | -                             |    | (60,970)                |       |
| Other Objects                                          | •  | 1,853,886                     | •  | 2,239,965                     | •  | 386,080                 |       |
| Total Supplies/Materials, Capital Outlay and Other     | \$ | 9,979,936                     | \$ | 11,094,106                    | \$ | 1,114,170               |       |
| TOTAL EXPENDITURES                                     | \$ | 114,332,023                   | \$ | 108,043,037                   | \$ | (6,288,984)             |       |
| Excess of Rev Over (Under) Exp                         |    | 4,999,770                     |    | 14,433,191                    |    | 9,433,421               |       |
| Ending Cash Balance                                    | \$ | 119,566,430                   | \$ | 121,994,396                   | \$ | 2,427,966               |       |
| Outstanding Encumbrance                                |    | 28,853,139                    |    | 25,742,705                    |    | (3,110,434)             |       |
|                                                        |    |                               |    |                               |    |                         |       |

# Note 5: Salaries and Benefits

Salaries and Benefits decreased by \$6M due to Nurses, PSC and Males of Color moving to fund 467 and SROs in school suspension/Instructional Pars moving to fund 507 in FY21.

### Note 6: Purchased Services - Other

Purchased Services decreased by \$1M due to reduction in payments to Greater Dayton RTA for transportation in FY21.

Page 2