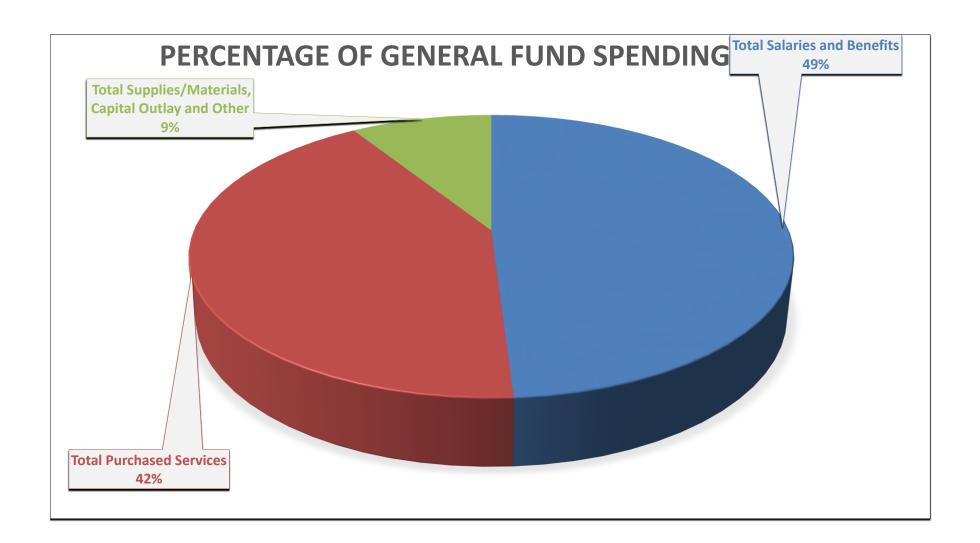

# DAYTON PUBLIC SCHOOLS General Fund (001) Comparison of December 2019 to December 2020

|                                                    |    | Fiscal Year<br>2020<br>Actual |    | Fiscal Year<br>2021<br>Actual |    | Increase/<br>(Decrease) | Notes |
|----------------------------------------------------|----|-------------------------------|----|-------------------------------|----|-------------------------|-------|
| BEGINNING CASH BALANCE                             |    | \$114,566,660                 | \$ | 107,561,206                   | \$ | (7,005,454)             |       |
| REVENUES:                                          |    |                               |    |                               |    |                         |       |
| Local Property Taxes                               |    | 05.544.000                    |    | 00 550 040                    |    | 4 005 000               |       |
| General Property Tax (Real Estate)                 |    | 25,514,326                    |    | 26,550,248                    |    | 1,035,923               |       |
| Tangible Personal Property Tax                     |    | 3,840,779                     |    | 3,991,070                     |    | 150,291                 |       |
| Property Tax Allocation Payments in Lieu of Taxes  |    | 3,629,459                     |    | 3,572,037                     |    | (57,422)                |       |
| Total Property Taxes                               | \$ | 32,984,563                    | \$ | 34,113,355                    | \$ | 1,128,792               | (1)   |
| State Funding                                      |    |                               |    |                               |    | _                       |       |
| Unrestricted Grants-in-Aid                         |    | 89,149,162                    |    | 88,081,126                    |    | (1,068,036)             | (2)   |
| Restricted Grants-in-Aid                           |    | 8,329,043                     |    | 8,292,690                     |    | (36,352)                | (2)   |
| Total State Funding                                | \$ | 97,478,204                    | \$ | 96,373,816                    |    | (1,104,388)             |       |
| Other Financing Sources                            |    |                               |    |                               |    |                         |       |
| Advances In                                        |    | 844,462                       |    | 4,036,055                     |    | 3,191,593               | (3)   |
| Other Revenues                                     |    | 3,249,274                     |    | 4,247,662                     |    | 998,389                 | (4)   |
| Office Nevertues                                   | \$ | 4,093,735                     | \$ | 8,283,717                     | \$ | 4,189,982               | (4)   |
| TOTAL DEVENUE                                      | •  | 424 FFC F02                   | •  | 420 770 000                   | •  | 4 044 005               |       |
| TOTAL REVENUE                                      | \$ | 134,556,503                   | \$ | 138,770,888                   | \$ | 4,214,385               |       |
| EXPENDITURES:                                      |    |                               |    |                               |    |                         |       |
| Salaries and Benefits                              |    |                               |    |                               |    |                         |       |
| Personal Services                                  |    | 50,666,538                    |    | 45,250,512                    |    | (5,416,026)             |       |
| Employees' Retirement/Insurance Benefits           |    | 18,099,647                    |    | 16,818,354                    |    | (1,281,292)             |       |
| Total Salaries and Benefits                        |    | 68,766,185                    |    | 62,068,867                    |    | (6,697,318)             | (5)   |
| Purchased Services                                 |    |                               |    |                               |    |                         |       |
| Lease Payments                                     |    | 189,878                       |    | 266,545                       |    | 76,667                  |       |
| Charter Schools                                    |    | 27,619,445                    |    | 27,132,217                    |    | (487,228)               | (6)   |
| Voucher Schools/Tuition Adjustments                |    | 8,218,057                     |    | 8,084,183                     |    | (133,873)               | (7)   |
| Purchased Services - Other                         |    | 20,948,183                    |    | 17,709,873                    |    | (3,238,310)             | (8)   |
| Total Purchased Services                           |    | 56,975,563                    |    | 53,192,819                    |    | (3,782,743)             |       |
| Supplies / Materials, Capital Outlay and Other     |    |                               |    |                               |    |                         |       |
| Supplies and Materials                             |    | 4,790,364                     |    | 4,352,110                     |    | (438,254)               | (9)   |
| Capital Outlay                                     |    | 4,088,427                     |    | 4,732,997                     |    | 644,570                 | (10)  |
| Advances Out                                       |    | 60,970                        |    | -                             |    | (60,970)                |       |
| Other Objects                                      |    | 1,924,015                     |    | 2,282,999                     |    | 358,983                 |       |
| Total Supplies/Materials, Capital Outlay and Other | \$ | 10,863,777                    | \$ | 11,368,105                    | \$ | 504,329                 |       |
| TOTAL EXPENDITURES                                 | \$ | 136,605,524                   | \$ | 126,629,791                   | \$ | (9,975,733)             |       |
| Excess of Rev Over (Under) Exp                     |    | (2,049,021)                   |    | 12,141,098                    |    | 14,190,119              |       |
| Ending Cash Balance                                | \$ | 112,517,639                   | \$ | 119,702,304                   | \$ | 7,184,665               |       |
| Outstanding Encumbrance                            |    | 26,268,355                    |    | 25,004,013                    |    | (1,264,342)             |       |
|                                                    |    |                               |    |                               |    |                         |       |

### Note 5: Salaries and Benefits

Salaries and Benefits decreased by \$6.6M due to Nurses, PSC and Males of Color moving to fund 467 and SROs in school suspension/ Instructional Pars moving to fund 507 in FY21.