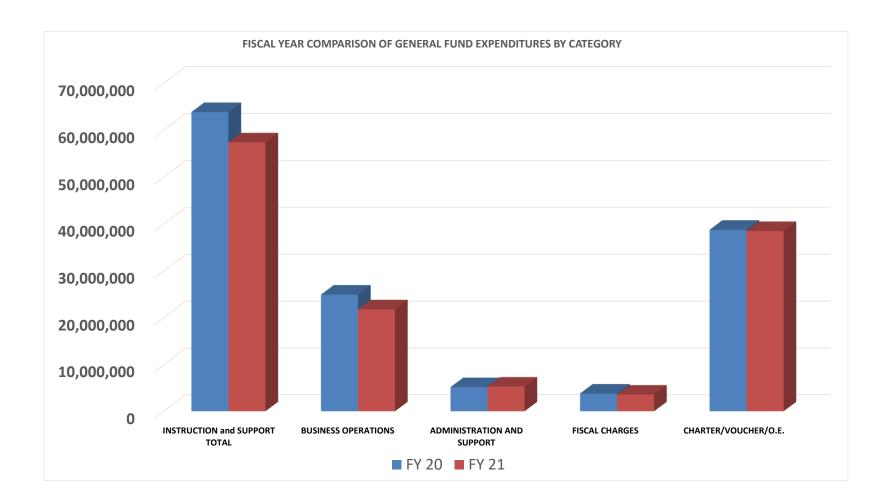

## DAYTON PUBLIC SCHOOLS General Fund Zero Based Budget As Of December 2020

|                                                          |                                |                              |                           | Domoining                      |                          |
|----------------------------------------------------------|--------------------------------|------------------------------|---------------------------|--------------------------------|--------------------------|
|                                                          | Budget                         | Expenditures                 | Encumbrances              | Remaining<br>Balance           | Percentage               |
| Expenditures                                             |                                |                              |                           |                                |                          |
| REGULAR INSTRUCTION                                      |                                |                              |                           |                                |                          |
| School Administration                                    | 7,572,624                      | 3,373,541                    | -                         | 4,199,083                      | 44.55%                   |
| Teachers<br>School Nurses                                | 55,674,675                     | 25,236,103                   | -                         | 30,438,572                     | 45.33%<br>0.00%          |
| School Counselors                                        | 1,679,553                      | 641,223                      | -                         | 1,038,330                      | 38.18%                   |
| Library Media Spec                                       | 913,232                        | 154,688                      | -                         | 758,544                        | 16.94%                   |
| Extra Duty Pay                                           | 815,150                        | 210,718                      | -                         | 604,432                        | 25.85%                   |
| Supplies/Materials                                       | 1,314,003                      | 446,900                      | 237,354                   | 629,749                        | 52.07%                   |
| REGULAR INSTRUCTION                                      | 67,969,237                     | 30,063,172                   | 237,354                   | 37,668,711                     | 44.58%                   |
| EXCEPTIONAL CHILDREN                                     |                                |                              |                           |                                |                          |
| OEC Teachers                                             | 17,280,000                     | 7,891,724                    | -                         | 9,388,276                      | 45.67%                   |
| Gifted Teachers                                          | 1,164,469                      | 171,740                      | 456                       | 992,273                        | 14.79%                   |
| ELL Program                                              | 2,433,291                      | 979,491                      | 23,033                    | 1,430,767                      | 41.20%<br>40.75%         |
| ECIP Program<br>ECIP Para(s)                             | 2,431,971<br>931,868           | 991,040<br>202,872           |                           | 1,440,931<br>728,996           | 21.77%                   |
| Psychological Services                                   | 2,376,545                      | 1,034,917                    | 26,733                    | 1,314,896                      | 44.67%                   |
| Paraprofessionals                                        | 5,650,000                      | 2,203,276                    |                           | 3,446,724                      | 39.00%                   |
| Related Services                                         | 4,395,338                      | 1,746,678                    | -                         | 2,648,660                      | 39.74%                   |
| PASS Required Services                                   | 10,500,000                     | 2,569,737                    | -                         | 7,930,263                      | 24.47%                   |
| OEC Central Office EXCEPTIONAL CHILDREN                  | 4,365,606<br><b>51,529,089</b> | 904,472<br><b>18,695,947</b> | 1,620,765<br>1,670,987    | 1,840,369<br><b>31,162,155</b> | 57.84%<br>39.53%         |
|                                                          | 01,020,000                     | 10,030,341                   | 1,010,001                 | 01,102,100                     | 00.0070                  |
| SPECIAL PROGRAMS Stivers Adjunct Staff                   | 578,331                        |                              |                           | 578,331                        |                          |
| Positive School Climate                                  | 8,750                          | -                            | 8,750                     | -                              | 100.00%                  |
| Clericals/Bus Mgrs                                       | 3,462,986                      | 1,286,099                    | -                         | 2,176,887                      | 37.14%                   |
| Health Services                                          | 266,923                        | 34,313                       | 10,866                    | 221,744                        | 16.93%                   |
| Career Tech                                              | 4,061,265                      | 1,866,112                    | 124,603                   | 2,070,550                      | 49.02%                   |
| Montessori Para                                          | -                              | -                            | -                         | -                              | -                        |
| Library Media Paraprofessional                           | -                              | -                            | -                         | -                              | -                        |
| In School Suspension Para<br>Special Programs: Athletics | 1,270,722                      | 497,255                      | 115,852                   | 657,615                        | 48.25%                   |
| Supplemental Athletic Contract                           | 1,155,763                      | 269,820                      | 113,032                   | 885,943                        | 23.35%                   |
| SPECIAL PROGRAMS                                         | 10,804,740                     | 3,953,598                    | 260,071                   | 6,591,070                      | 39.00%                   |
| CHIEF ACADEMIC                                           |                                |                              |                           |                                |                          |
| Curriculum/Teach/Learn/Ed Tech                           | 7,297,052                      | 2,571,048                    | 293,166                   | 4,432,837                      | 39,25%                   |
| Chief of Schools                                         | 965,067                        | 260,065                      | 295,587                   | 409,415                        | 57.58%                   |
| Males of Color                                           | 1,645                          | -                            | 400                       | 1,245                          | 24.32%                   |
| Grants Mgmt                                              | 231,776                        | 102,501                      | 2,562                     | 126,713                        | 45.33%                   |
| Academics                                                | 960,969                        | 291,901                      | 50,151                    | 618,918                        | 35.59%                   |
| Accountability                                           | 2,067,079                      | 913,041                      | 135,251                   | 1,018,787                      | 50.71%                   |
| Student Enrollment Ctr CHIEF ACADEMIC                    | 2,137,503<br>13,661,091        | 541,900<br><b>4,680,456</b>  | 143,075<br><b>920,192</b> | 1,452,528<br><b>8,060,443</b>  | 32.05%<br><b>41.00</b> % |
| NSTRUCTION and SUPPORT                                   | 143,964,157                    | 57,393,173                   | 3,088,604                 | 83,482,379                     | 42.01%                   |
|                                                          |                                | ,,                           | -,,                       | ,,                             |                          |
| BUSINESS OPERATIONS Safety/Security                      | 2,029,745                      | 822,387                      | 797,907                   | 409,452                        | 79.83%                   |
| IT/Erate Support                                         | 13,218,203                     | 6,602,684                    | 6,286,431                 | 329,088                        | 97.51%                   |
| Custodial Operations                                     | 8,051,679                      | 2,814,810                    | 636,786                   | 4,600,084                      | 42.87%                   |
| Grounds/Shop                                             | 1,295,090                      | 313,702                      | 143,171                   | 838,217                        | 35.28%                   |
| Facilities                                               | 12,826,285                     | 5,677,231                    | 2,975,338                 | 4,173,716                      | 67.46%                   |
| Environmental Compliance                                 | 696,335                        | 177,041                      | 87,877                    | 431,416                        | 38.04%                   |
| Distribution Center Mail Center                          | 901,058                        | 323,477                      | 26,708                    | 550,873                        | 38.86%                   |
| Transportation                                           | 323,378<br>17,174,389          | 147,277<br>4,927,062         | 30,960<br>2,994,302       | 145,141<br>9,253,024           | 55.12%<br>46.12%         |
| BUSINESS OPERATIONS                                      | 56,516,162                     | 21,805,670                   | 13,979,480                | 20,731,011                     | 63.32%                   |
|                                                          |                                |                              |                           |                                |                          |
| ADMINISTRATION AND SUPPORT Board Service Fund            | 34,105                         | 749                          | 12,745                    | 20,612                         | 39.57%                   |
| Board Office/Member Pay                                  | 45,000                         | 18,043                       | -                         | 26,957                         | 40.10%                   |
| Superintendent's Office                                  | 1,296,683                      | 285,982                      | 285,765                   | 724,936                        | 44.09%                   |
| Treasurer's Office                                       | 5,855,727                      | 2,860,997                    | 338,729                   | 2,656,001                      | 54.64%                   |
| Advances Out                                             | 4 040 071                      | 040.00:                      |                           |                                | 0.00%                    |
| Public Relations<br>DEA President                        | 1,248,971<br>119,999           | 210,221<br>59,666            | 67,796                    | 970,954<br>60,333              | 22.26%<br>49.72%         |
| Human Resources                                          | 5,918,016                      | 1,293,542                    | 3,508,086                 | 1,116,387                      | 49.72%<br>81.14%         |
| Legal                                                    | 1,772,797                      | 602,590                      | 385,365                   | 784,842                        | 55.73%                   |
| ADMINISTRATION AND SUPPORT                               | 16,291,298                     | 5,331,790                    | 4,598,486                 | 6,361,022                      | 60.95%                   |
| FISCAL CHARGES                                           |                                |                              |                           |                                |                          |
| Debt, Insurance and Taxes                                | 9,126,879                      | 3,572,379                    | 878,353                   | 4,676,146                      | 48.77%                   |
| Utilities                                                | 3,678,391<br><b>12,805,270</b> | 28,278                       | 2,459,089                 | 1,191,023                      | 67.62%                   |
| FISCAL CHARGES                                           | 12,000,270                     | 3,600,657                    | 3,337,442                 | 5,867,169                      | 54.18%                   |
| CHARTER/VOUCHER/O.E. Charter/Voucher/Open Enroll         | 81,988,805                     | 38,498,499                   | _                         | 43,490,306                     | 46.96%                   |
| CHARTER/VOUCHER/O.E.                                     | 81,988,805                     | 38,498,499                   |                           | 43,490,306                     | 46.96%                   |
|                                                          |                                |                              |                           |                                |                          |
| TOTAL GENERAL FUND                                       | \$ 311,565,691                 | \$ 126,629,791               | \$ 25,004,013             | \$ 159,931,888                 | 48.67%                   |