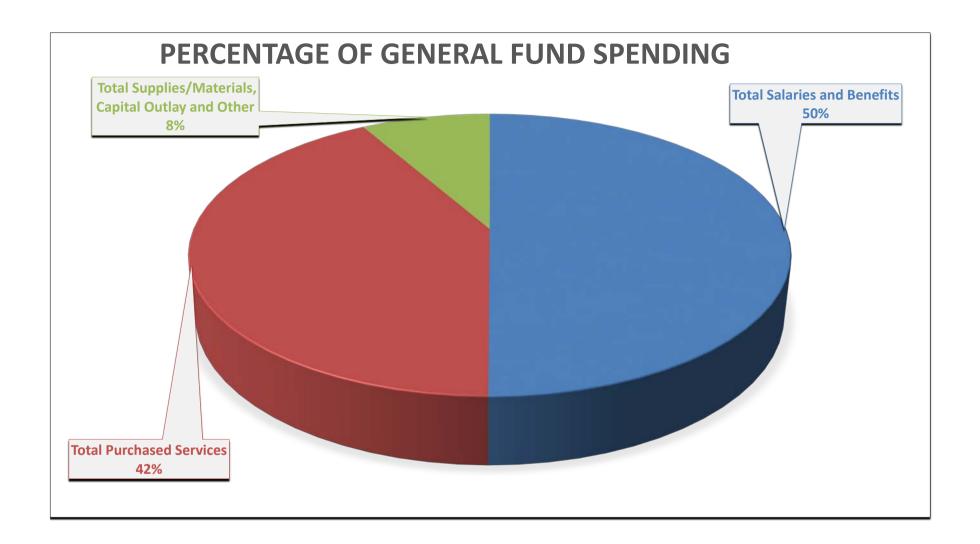

# DAYTON PUBLIC SCHOOLS General Fund (001) Comparison of January 2020 to January 2021

|                                                        | <br>Fiscal Year<br>2020<br>Actual   | Fiscal Year<br>2021<br>Actual   | Increase/<br>(Decrease)    | Notes |
|--------------------------------------------------------|-------------------------------------|---------------------------------|----------------------------|-------|
| BEGINNING CASH BALANCE                                 | \$114,566,660                       | \$<br>107,561,206               | \$<br>(7,005,454)          |       |
| REVENUES:                                              |                                     |                                 |                            |       |
| Local Property Taxes                                   | 00 770 070                          | 00 000 440                      | (474 450)                  |       |
| General Property Tax (Real Estate)                     | 28,779,872                          | 28,608,416                      | (171,456)                  |       |
| Tangible Personal Property Tax Property Tax Allocation | 4,417,051<br>3,629,459              | 4,354,276<br>3,572,037          | (62,775)<br>(57,422)       |       |
| Payments in Lieu of Taxes                              | 3,029,439                           | 3,372,037                       | (37,422)                   |       |
| Total Property Taxes                                   | \$<br>36,826,382                    | \$<br>36,534,729                | \$<br>(291,653)            |       |
| State Funding                                          |                                     |                                 |                            |       |
| Unrestricted Grants-in-Aid                             | 104,202,114                         | 102,960,822                     | (1,241,292)                | (1)   |
| Restricted Grants-in-Aid                               | <br>9,674,063                       | 9,637,919                       | (36,144)                   |       |
| Total State Funding                                    | \$<br>113,876,177                   | \$<br>112,598,742               | (1,277,435)                |       |
| Other Financing Sources                                |                                     |                                 |                            |       |
| Advances In                                            | 844,462                             | 4,036,055                       | 3,191,593                  | (2)   |
| Other Revenues                                         | <br>3,612,556                       | 4,944,887                       | 1,332,331                  | (3)   |
|                                                        | \$<br>4,457,018                     | \$<br>8,980,942                 | \$<br>4,523,924            |       |
| TOTAL REVENUE                                          | \$<br>155,159,577                   | \$<br>158,114,413               | \$<br>2,954,836            |       |
| EXPENDITURES:                                          |                                     |                                 |                            |       |
| Salaries and Benefits                                  |                                     |                                 |                            |       |
| Personal Services                                      | 58,607,050                          | 52,501,212                      | (6,105,838)                |       |
| Employees' Retirement/Insurance Benefits               | 22,513,828                          | 21,812,016                      | (701,812)                  |       |
| Total Salaries and Benefits                            | 81,120,878                          | 74,313,228                      | (6,807,650)                | (4)   |
| Purchased Services                                     |                                     |                                 |                            |       |
| Lease Payments                                         | 230,318                             | 303,286                         | 72,968                     |       |
| Charter Schools                                        | 32,378,258                          | 31,764,301                      | (613,957)                  | (5)   |
| Voucher Schools/Tuition Adjustments                    | 9,623,668                           | 9,477,867                       | (145,801)                  |       |
| Purchased Services - Other Total Purchased Services    | <br>24,201,527<br><b>66,433,771</b> | 20,325,230<br><b>61,870,684</b> | (3,876,297)<br>(4,563,086) | (6)   |
|                                                        | <br>00,400,771                      | 01,070,004                      | (4,000,000)                |       |
| Supplies / Materials, Capital Outlay and Other         |                                     |                                 |                            |       |
| Supplies and Materials                                 | 5,081,203                           | 4,637,542                       | (443,661)                  | (7)   |
| Capital Outlay                                         | 4,755,809                           | 5,247,217                       | 491,408                    | (8)   |
| Advances Out Other Objects                             | 60,970<br>1,998,302                 | 2,361,483                       | (60,970)<br>363,181        |       |
| Total Supplies/Materials, Capital Outlay and Other     | \$<br>11,896,284                    | \$<br>12,246,241                | \$<br>349,957              |       |
| , , ,                                                  |                                     | •                               | •                          |       |
| TOTAL EXPENDITURES                                     | \$<br>159,450,933                   | \$<br>148,430,153               | \$<br>(11,020,779)         |       |
| Excess of Rev Over (Under) Exp                         | (4,291,356)                         | 9,684,260                       | 13,975,616                 |       |
| Ending Cash Balance                                    | \$<br>110,275,304                   | \$<br>117,245,466               | \$<br>6,970,162            |       |
| Outstanding Encumbrance                                | 23,618,249                          | 24,444,221                      | 825,972                    |       |
| Unreserved Cash Balance                                | \$<br>86,657,055                    | \$<br>92,801,244                | \$<br>6,144,189            |       |

## Note 4: Salaries and Benefits

Salaries and Benefits decreased by \$6.8M due to Nurses, PSC and Males of Color moving to fund 467 and SROs in school suspension/ Instructional Pars moving to fund 507 in FY21.

# Note 5: Charter Schools

Charter Schools decreased by \$613K due to annual Charter School Transfer decreasing by 1.1M from the Foundation Payment.

# Note 6: Purchased Services - Other

Purchased Services decreased by \$3.8M due to reduction in payments to Greater Dayton RTA for transportation and a CARES reimbursement for utilities in FY21.

# Note 7: Supplies and Materials

Supplies decreased by \$443K due to CARES reimbursements.

# Note 8: Capital Outlay

Capital outlay increased by \$491K due to the purchase of Mound Street building.