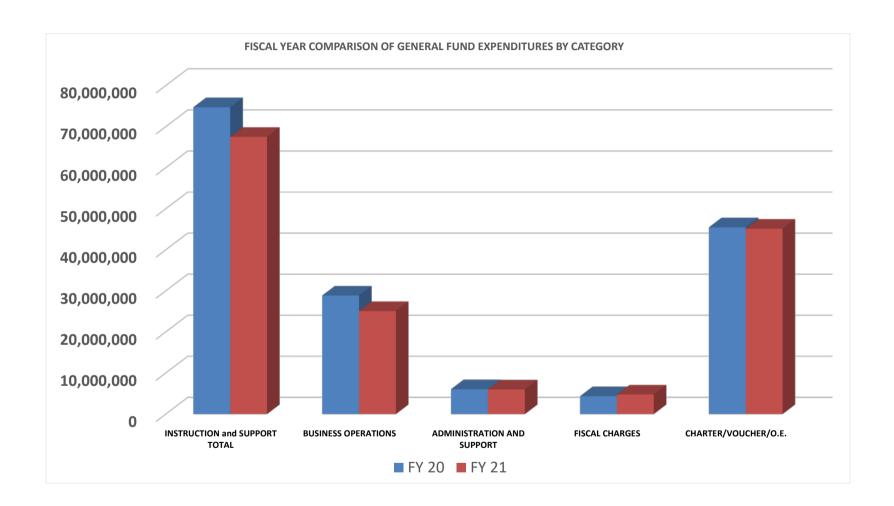

# DAYTON PUBLIC SCHOOLS General Fund (001) Comparison of January 2020 to January 2021

|                                                        | <br>Fiscal Year<br>2020<br>Actual   | Fiscal Year<br>2021<br>Actual   | Increase/<br>(Decrease)    | Notes |
|--------------------------------------------------------|-------------------------------------|---------------------------------|----------------------------|-------|
| BEGINNING CASH BALANCE                                 | \$114,566,660                       | \$<br>107,561,206               | \$<br>(7,005,454)          |       |
| REVENUES:                                              |                                     |                                 |                            |       |
| Local Property Taxes                                   | 00 770 070                          | 00 000 440                      | (474 450)                  |       |
| General Property Tax (Real Estate)                     | 28,779,872                          | 28,608,416                      | (171,456)                  |       |
| Tangible Personal Property Tax Property Tax Allocation | 4,417,051<br>3,629,459              | 4,354,276<br>3,572,037          | (62,775)<br>(57,422)       |       |
| Payments in Lieu of Taxes                              | 3,029,439                           | 3,372,037                       | (37,422)                   |       |
| Total Property Taxes                                   | \$<br>36,826,382                    | \$<br>36,534,729                | \$<br>(291,653)            |       |
| State Funding                                          |                                     |                                 |                            |       |
| Unrestricted Grants-in-Aid                             | 104,202,114                         | 102,960,822                     | (1,241,292)                | (1)   |
| Restricted Grants-in-Aid                               | <br>9,674,063                       | 9,637,919                       | (36,144)                   |       |
| Total State Funding                                    | \$<br>113,876,177                   | \$<br>112,598,742               | (1,277,435)                |       |
| Other Financing Sources                                |                                     |                                 |                            |       |
| Advances In                                            | 844,462                             | 4,036,055                       | 3,191,593                  | (2)   |
| Other Revenues                                         | <br>3,612,556                       | 4,944,887                       | 1,332,331                  | (3)   |
|                                                        | \$<br>4,457,018                     | \$<br>8,980,942                 | \$<br>4,523,924            |       |
| TOTAL REVENUE                                          | \$<br>155,159,577                   | \$<br>158,114,413               | \$<br>2,954,836            |       |
| EXPENDITURES:                                          |                                     |                                 |                            |       |
| Salaries and Benefits                                  |                                     |                                 |                            |       |
| Personal Services                                      | 58,607,050                          | 52,501,212                      | (6,105,838)                |       |
| Employees' Retirement/Insurance Benefits               | 22,513,828                          | 21,812,016                      | (701,812)                  |       |
| Total Salaries and Benefits                            | 81,120,878                          | 74,313,228                      | (6,807,650)                | (4)   |
| Purchased Services                                     |                                     |                                 |                            |       |
| Lease Payments                                         | 230,318                             | 303,286                         | 72,968                     |       |
| Charter Schools                                        | 32,378,258                          | 31,764,301                      | (613,957)                  | (5)   |
| Voucher Schools/Tuition Adjustments                    | 9,623,668                           | 9,477,867                       | (145,801)                  |       |
| Purchased Services - Other Total Purchased Services    | <br>24,201,527<br><b>66,433,771</b> | 20,325,230<br><b>61,870,684</b> | (3,876,297)<br>(4,563,086) | (6)   |
|                                                        | <br>00,400,771                      | 01,070,004                      | (4,000,000)                |       |
| Supplies / Materials, Capital Outlay and Other         |                                     |                                 |                            |       |
| Supplies and Materials                                 | 5,081,203                           | 4,637,542                       | (443,661)                  | (7)   |
| Capital Outlay                                         | 4,755,809                           | 5,247,217                       | 491,408                    | (8)   |
| Advances Out Other Objects                             | 60,970<br>1,998,302                 | 2,361,483                       | (60,970)<br>363,181        |       |
| Total Supplies/Materials, Capital Outlay and Other     | \$<br>11,896,284                    | \$<br>12,246,241                | \$<br>349,957              |       |
| , , ,                                                  |                                     | •                               | •                          |       |
| TOTAL EXPENDITURES                                     | \$<br>159,450,933                   | \$<br>148,430,153               | \$<br>(11,020,779)         |       |
| Excess of Rev Over (Under) Exp                         | (4,291,356)                         | 9,684,260                       | 13,975,616                 |       |
| Ending Cash Balance                                    | \$<br>110,275,304                   | \$<br>117,245,466               | \$<br>6,970,162            |       |
| Outstanding Encumbrance                                | 23,618,249                          | 24,444,221                      | 825,972                    |       |
| Unreserved Cash Balance                                | \$<br>86,657,055                    | \$<br>92,801,244                | \$<br>6,144,189            |       |