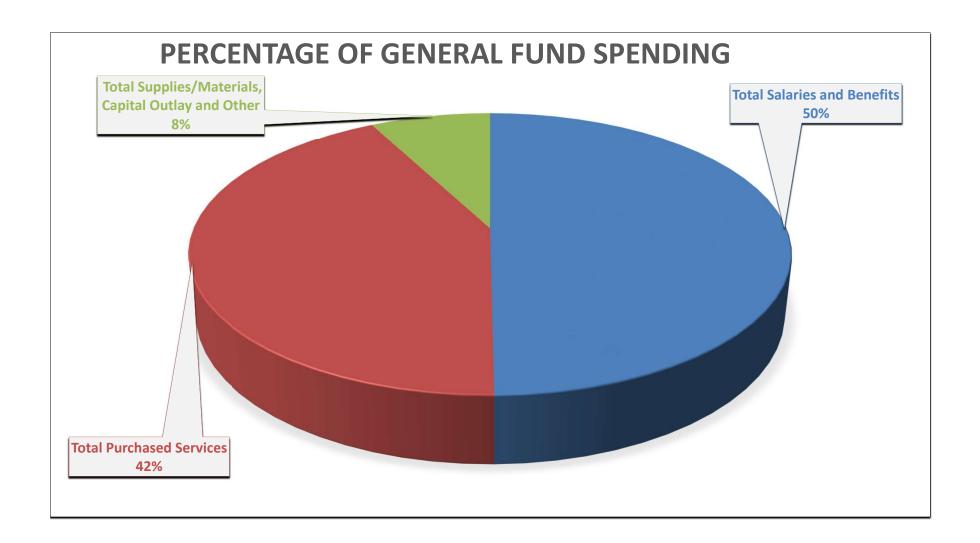

#### DAYTON PUBLIC SCHOOLS General Fund (001) Comparison of May 2020 to May 2021

|                                                                       |          | Fiscal Year<br>2020<br>Actual |    | Fiscal Year<br>2021<br>Actual |    | Increase/<br>(Decrease) | Notes |
|-----------------------------------------------------------------------|----------|-------------------------------|----|-------------------------------|----|-------------------------|-------|
| BEGINNING CASH BALANCE                                                |          | \$114,566,660                 | \$ | 107,561,206                   | \$ | (7,005,454)             |       |
| REVENUES:                                                             |          |                               |    |                               |    |                         |       |
| Local Property Taxes                                                  |          |                               |    |                               |    |                         |       |
| General Property Tax (Real Estate)                                    |          | 54,967,838                    |    | 56,367,053                    |    | 1,399,215               |       |
| Tangible Personal Property Tax                                        |          | 8,683,129                     |    | 8,851,380                     |    | 168,251                 |       |
| Property Tax Allocation                                               |          | 3,629,459                     |    | 6,998,902                     |    | 3,369,443               |       |
| Payments in Lieu of Taxes                                             |          | -                             |    | -                             |    | <u> </u>                |       |
| Total Property Taxes                                                  | _\$      | 67,280,426                    | \$ | 72,217,335                    | \$ | 4,936,909               | (1)   |
| State Funding                                                         |          |                               |    |                               |    |                         |       |
| Unrestricted Grants-in-Aid                                            |          | 162,485,226                   |    | 164,634,385                   |    | 2,149,159               | (2)   |
| Restricted Grants-in-Aid                                              |          | 15,054,144                    |    | 15,018,834                    |    | (35,310)                |       |
| Total State Funding                                                   | \$       | 177,539,371                   | \$ | 179,653,219                   |    | 2,113,848               |       |
| Other Financing Sources                                               |          |                               |    |                               |    |                         |       |
| Advances In                                                           |          | 844,462                       |    | 4,036,055                     |    | 3,191,593               | (3)   |
| Other Revenues                                                        |          | 5,493,409                     |    | 6,231,349                     |    | 737,940                 | (4)   |
|                                                                       | \$       | 6,337,870                     | \$ | 10,267,404                    | \$ | 3,929,534               | ( )   |
| TOTAL REVENUE                                                         | \$       | 251,157,667                   | \$ | 262,137,958                   | \$ | 10,980,291              |       |
|                                                                       |          | , ,                           | •  | , ,                           |    | , ,                     |       |
| EXPENDITURES:                                                         |          |                               |    |                               |    |                         |       |
| Salaries and Benefits Personal Services                               |          | 02 027 044                    |    | 05 000 005                    |    | (0 E00 140)             |       |
|                                                                       |          | 93,837,014                    |    | 85,238,865                    |    | (8,598,149)             |       |
| Employees' Retirement/Insurance Benefits  Total Salaries and Benefits |          | 35,551,611                    |    | 34,306,041                    |    | (1,245,570)             | (5)   |
| Total Salaries and Benefits                                           |          | 129,388,625                   |    | 119,544,906                   |    | (9,843,719)             | (5)   |
| Purchased Services                                                    |          |                               |    |                               |    |                         |       |
| Lease Payments                                                        |          | 398.867                       |    | 447.974                       |    | 49.107                  |       |
| Charter Schools                                                       |          | 51,482,890                    |    | 50,348,633                    |    | (1,134,257)             | (6)   |
| Voucher Schools/Tuition Adjustments                                   |          | 15,369,639                    |    | 15,274,763                    |    | (94,876)                | (-)   |
| Purchased Services - Other                                            |          | 40,312,859                    |    | 35,863,754                    |    | (4,449,105)             | (7)   |
| Total Purchased Services                                              |          | 107,564,255                   |    | 101,935,124                   |    | (5,629,131)             | (- /  |
| Supplies / Materials, Capital Outlay and Other                        |          |                               |    |                               |    |                         |       |
| Supplies and Materials                                                |          | 6,619,110                     |    | 6,717,398                     |    | 98,288                  |       |
| Capital Outlay                                                        |          | 7,035,213                     |    | 7,922,575                     |    | 887,362                 | (8)   |
| Advances Out                                                          |          | 60,970                        |    | 7,322,373                     |    | (60,970)                | (0)   |
| Other Objects                                                         |          | 3,813,639                     |    | 3,850,320                     |    | 36,681                  |       |
| Total Supplies/Materials, Capital Outlay and Other                    | \$       | 17,528,932                    | \$ | 18,490,293                    | •  | 961,361                 |       |
| Total Supplies/Materials, Capital Outlay and Other                    | <u> </u> | 17,520,932                    | Þ  | 10,490,293                    | Þ  | 901,301                 |       |
| TOTAL EXPENDITURES                                                    | \$       | 254,481,811                   | \$ | 239,970,323                   | \$ | (14,511,488)            |       |
| Excess of Rev Over (Under) Exp                                        |          | (3,324,144)                   |    | 22,167,635                    |    | 25,491,779              |       |
| Ending Cash Balance                                                   | \$       | 111,242,516                   | \$ | 129,728,840                   | \$ | 18,486,324              |       |
| Outstanding Encumbrance                                               |          | 16,851,032                    |    | 13,794,964                    |    | (3,056,068)             |       |
| Unreserved Cash Balance                                               | \$       | 94,391,483                    | \$ | 115,933,876                   | \$ | 21,542,393              |       |
| On Coci ved Cash Balance                                              | Ψ        | 37,331,403                    | φ  | 110,000,076                   | Ψ  | 21,042,093              |       |