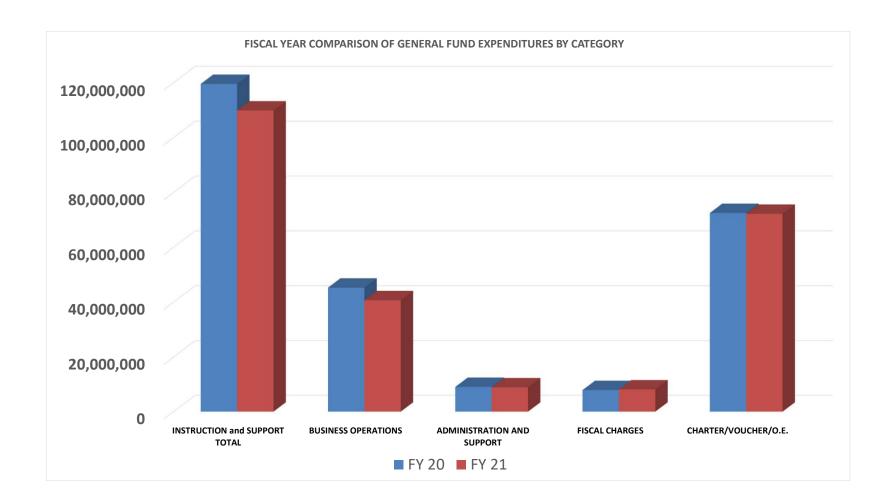

#### DAYTON PUBLIC SCHOOLS General Fund (001) Comparison of May 2020 to May 2021

|                                                                       |          | Fiscal Year<br>2020<br>Actual |    | Fiscal Year<br>2021<br>Actual |    | Increase/<br>(Decrease) | Notes |
|-----------------------------------------------------------------------|----------|-------------------------------|----|-------------------------------|----|-------------------------|-------|
| BEGINNING CASH BALANCE                                                |          | \$114,566,660                 | \$ | 107,561,206                   | \$ | (7,005,454)             |       |
| REVENUES:                                                             |          |                               |    |                               |    |                         |       |
| Local Property Taxes                                                  |          |                               |    |                               |    |                         |       |
| General Property Tax (Real Estate)                                    |          | 54,967,838                    |    | 56,367,053                    |    | 1,399,215               |       |
| Tangible Personal Property Tax                                        |          | 8,683,129                     |    | 8,851,380                     |    | 168,251                 |       |
| Property Tax Allocation                                               |          | 3,629,459                     |    | 6,998,902                     |    | 3,369,443               |       |
| Payments in Lieu of Taxes                                             |          | -                             |    | -                             |    | <u> </u>                |       |
| Total Property Taxes                                                  | _\$      | 67,280,426                    | \$ | 72,217,335                    | \$ | 4,936,909               | (1)   |
| State Funding                                                         |          |                               |    |                               |    |                         |       |
| Unrestricted Grants-in-Aid                                            |          | 162,485,226                   |    | 164,634,385                   |    | 2,149,159               | (2)   |
| Restricted Grants-in-Aid                                              |          | 15,054,144                    |    | 15,018,834                    |    | (35,310)                |       |
| Total State Funding                                                   | \$       | 177,539,371                   | \$ | 179,653,219                   |    | 2,113,848               |       |
| Other Financing Sources                                               |          |                               |    |                               |    |                         |       |
| Advances In                                                           |          | 844,462                       |    | 4,036,055                     |    | 3,191,593               | (3)   |
| Other Revenues                                                        |          | 5,493,409                     |    | 6,231,349                     |    | 737,940                 | (4)   |
|                                                                       | \$       | 6,337,870                     | \$ | 10,267,404                    | \$ | 3,929,534               | ( )   |
| TOTAL REVENUE                                                         | \$       | 251,157,667                   | \$ | 262,137,958                   | \$ | 10,980,291              |       |
|                                                                       |          | , ,                           | •  | , ,                           |    | , ,                     |       |
| EXPENDITURES:                                                         |          |                               |    |                               |    |                         |       |
| Salaries and Benefits Personal Services                               |          | 02 027 044                    |    | 05 000 005                    |    | (0 E00 140)             |       |
|                                                                       |          | 93,837,014                    |    | 85,238,865                    |    | (8,598,149)             |       |
| Employees' Retirement/Insurance Benefits  Total Salaries and Benefits |          | 35,551,611                    |    | 34,306,041                    |    | (1,245,570)             | (5)   |
| Total Salaries and Benefits                                           |          | 129,388,625                   |    | 119,544,906                   |    | (9,843,719)             | (5)   |
| Purchased Services                                                    |          |                               |    |                               |    |                         |       |
| Lease Payments                                                        |          | 398.867                       |    | 447.974                       |    | 49.107                  |       |
| Charter Schools                                                       |          | 51,482,890                    |    | 50,348,633                    |    | (1,134,257)             | (6)   |
| Voucher Schools/Tuition Adjustments                                   |          | 15,369,639                    |    | 15,274,763                    |    | (94,876)                | (-)   |
| Purchased Services - Other                                            |          | 40,312,859                    |    | 35,863,754                    |    | (4,449,105)             | (7)   |
| Total Purchased Services                                              |          | 107,564,255                   |    | 101,935,124                   |    | (5,629,131)             | (- /  |
| Supplies / Materials, Capital Outlay and Other                        |          |                               |    |                               |    |                         |       |
| Supplies and Materials                                                |          | 6,619,110                     |    | 6,717,398                     |    | 98,288                  |       |
| Capital Outlay                                                        |          | 7,035,213                     |    | 7,922,575                     |    | 887,362                 | (8)   |
| Advances Out                                                          |          | 60,970                        |    | 7,322,373                     |    | (60,970)                | (0)   |
| Other Objects                                                         |          | 3,813,639                     |    | 3,850,320                     |    | 36,681                  |       |
| Total Supplies/Materials, Capital Outlay and Other                    | \$       | 17,528,932                    | \$ | 18,490,293                    | •  | 961,361                 |       |
| Total Supplies/Materials, Capital Outlay and Other                    | <u> </u> | 17,520,932                    | Þ  | 10,490,293                    | Þ  | 901,301                 |       |
| TOTAL EXPENDITURES                                                    | \$       | 254,481,811                   | \$ | 239,970,323                   | \$ | (14,511,488)            |       |
| Excess of Rev Over (Under) Exp                                        |          | (3,324,144)                   |    | 22,167,635                    |    | 25,491,779              |       |
| Ending Cash Balance                                                   | \$       | 111,242,516                   | \$ | 129,728,840                   | \$ | 18,486,324              |       |
| Outstanding Encumbrance                                               |          | 16,851,032                    |    | 13,794,964                    |    | (3,056,068)             |       |
| Unreserved Cash Balance                                               | \$       | 94,391,483                    | \$ | 115,933,876                   | \$ | 21,542,393              |       |
| On Coci ved Cash Balance                                              | Ψ        | 37,331,403                    | φ  | 110,000,076                   | Ψ  | 21,042,093              |       |