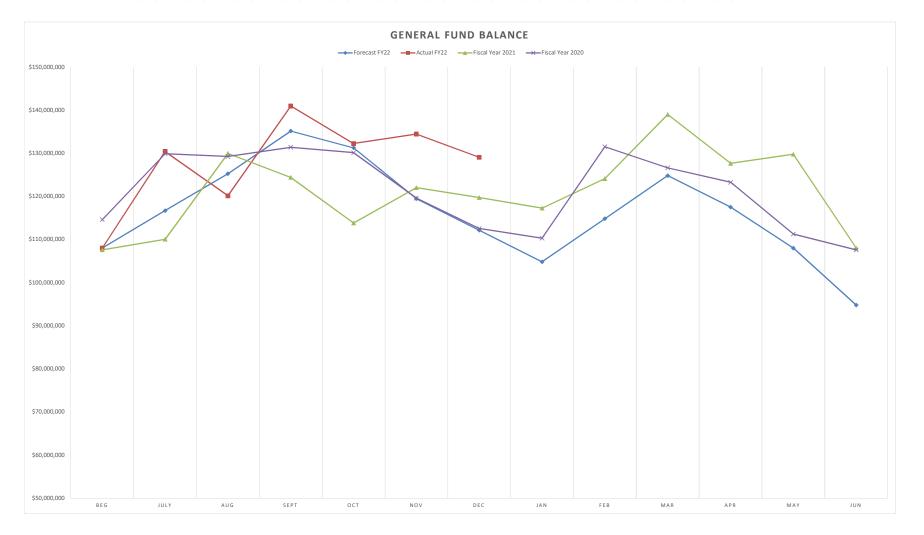

### DAYTON PUBLIC SCHOOLS GENERAL FUND BALANCE FORECAST AND ACTUAL COMPARISON REPORT FOR DECEMBER-2021

#### **Fund Balance**

|                  | Beg         | July        | Aug         | Sept        | Oct         | Nov         | Dec         | Jan         | Feb         | Mar         | Apr         | May         | Jun         |
|------------------|-------------|-------------|-------------|-------------|-------------|-------------|-------------|-------------|-------------|-------------|-------------|-------------|-------------|
| Forecast FY22    | 107,981,020 | 116,669,110 | 125,229,199 | 135,117,352 | 131,226,349 | 119,438,728 | 112,118,895 | 104,799,062 | 114,799,202 | 124,799,341 | 117,479,508 | 107,980,250 | 94,761,394  |
| Actual FY22      | 107,981,020 | 130,383,627 | 120,116,443 | 140,926,350 | 132,219,608 | 134,425,192 | 129,022,988 |             |             |             |             |             |             |
| Fiscal Year 2021 | 107,561,207 | 110,013,099 | 129,927,566 | 124,355,510 | 113,802,155 | 121,994,399 | 119,702,305 | 117,245,467 | 124,086,438 | 138,953,255 | 127,608,856 | 129,728,842 | 107,981,020 |
| Fiscal Year 2020 | 114,566,660 | 129,848,681 | 129,204,929 | 131,353,201 | 130,101,006 | 119,566,431 | 112,517,638 | 110,275,304 | 131,483,747 | 126,598,418 | 123,235,764 | 111,242,516 | 107,561,206 |