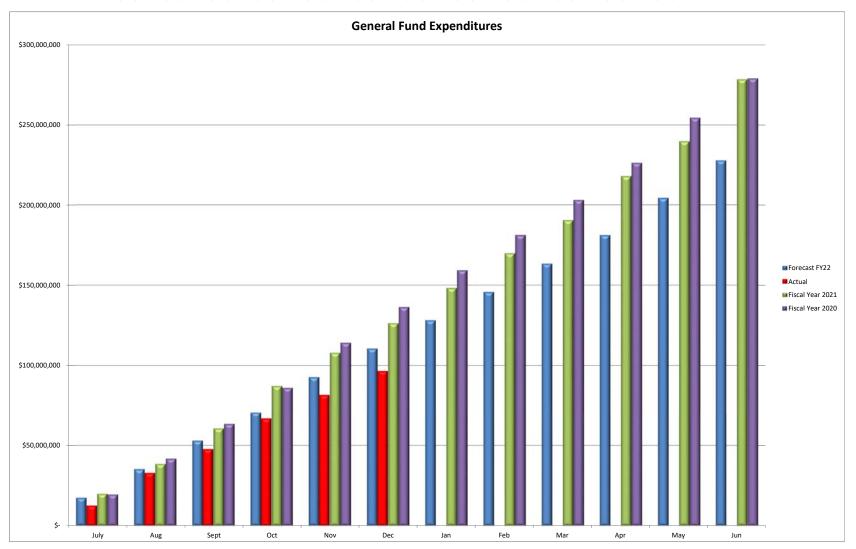

## DAYTON PUBLIC SCHOOLS GENERAL FUND EXPENDITURES FORECAST AND ACTUAL COMPARISON REPORT FOR DECEMBER-2021

#### **Expenditures**

|                  | July       | Aug        | Sept       | Oct        | INOV        | Dec         | Jan         | reb         | iviar       | Apr         | iviay       | Jun         |
|------------------|------------|------------|------------|------------|-------------|-------------|-------------|-------------|-------------|-------------|-------------|-------------|
| Forecast FY22    | 17,126,739 | 34,253,477 | 51,380,216 | 68,506,955 | 89,904,276  | 107,031,014 | 124,157,753 | 141,284,492 | 158,411,231 | 175,537,969 | 198,075,757 | 221,101,519 |
| Actual           | 12,682,809 | 32,895,340 | 47,475,085 | 66,583,567 | 81,452,071  | 96,459,977  |             |             |             |             |             |             |
| Fiscal Year 2021 | 20,399,360 | 38,866,610 | 60,910,282 | 87,508,323 | 108,043,037 | 126,528,628 | 148,430,153 | 170,084,939 | 190,593,385 | 218,223,302 | 239,970,323 | 278,485,431 |
| Fiscal Year 2020 | 19,842,886 | 42,116,449 | 63,675,920 | 86,339,590 | 114,332,023 | 136,605,524 | 159,450,933 | 181,231,744 | 203,150,545 | 226,543,215 | 254,481,811 | 279,042,057 |