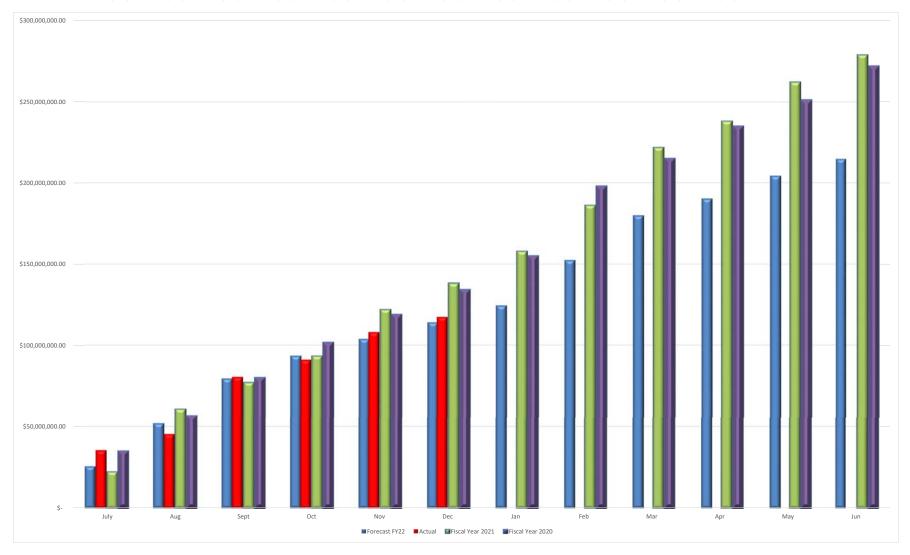

## DAYTON PUBLIC SCHOOLS GENERAL FUND REVENUES FORECAST AND ACTUAL COMPARISON REPORT FOR DECEMBER-2021

#### **Revenues**

|                  | July       | Aug        | Sept       | Oct         | Nov         | Dec         | Jan         | Feb         | Mar         | Apr         | May         | Jun         |
|------------------|------------|------------|------------|-------------|-------------|-------------|-------------|-------------|-------------|-------------|-------------|-------------|
| Forecast FY22    | 26,348,131 | 52,568,262 | 80,116,457 | 93,885,495  | 104,225,704 | 114,565,912 | 124,906,121 | 152,566,302 | 180,226,484 | 190,566,692 | 204,335,731 | 214,675,940 |
| Actual           | 35,085,416 | 45,030,763 | 80,420,415 | 90,822,155  | 107,896,244 | 117,501,947 |             |             |             |             |             |             |
| Fiscal Year 2021 | 22,851,252 | 61,232,969 | 77,704,585 | 93,749,271  | 122,476,229 | 138,669,726 | 158,114,413 | 186,610,170 | 221,985,433 | 238,270,951 | 262,137,958 | 278,905,244 |
| Fiscal Year 2020 | 35,124,907 | 56,754,718 | 80,462,461 | 101,873,936 | 119,331,793 | 134,556,503 | 155,159,577 | 198,148,831 | 215,182,303 | 235,212,319 | 251,157,667 | 272,036,603 |