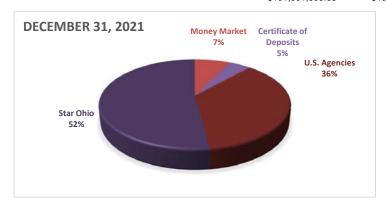

|
| Investment Holdings                     | December 31, 2021 | November 30, 2021 | December 31, 2020 | Change from Previous Year |
| Money Market                            | \$13,891,082.84   | \$12,347,775.21   | \$13,503,249.95   | \$387,832.89              |
| Certificate of Deposits                 | \$8,389,607.77    | \$9,893,600.15    | \$11,820,568.73   | (\$3,430,960.96)          |
| U.S. Agencies                           | \$69,251,818.97   | \$69,377,660.51   | \$37,479,920.00   | \$31,771,898.97           |
| Star Ohio                               | \$99,558,841.30   | \$99,551,546.46   | \$96,890,637.58   | \$2,668,203.72            |
|                                         | \$191,091,350.88  | \$191,170,582.33  | \$159,694,376.26  | \$31,396,974.62           |







# DAYTON PUBLIC SCHOOLS CASH RECONCILIATION AS OF DECEMBER 31, 2021

| Bank/Purpose                |                        | Statement Date | <b>Ending Balance</b> |
|-----------------------------|------------------------|----------------|-----------------------|
| Operating                   | Key Bank               | 12/31/2021     | 22,212,672.41         |
| Investments                 |                        |                |                       |
|                             | Star Ohio              | 12/31/2021     | 99,558,841.30         |
|                             | Fifth Third Securities | 12/31/2021     | 92,443,251.51         |
| Total Per Bank              |                        |                | 214,214,765.22        |
| Cash Balance Per Book       |