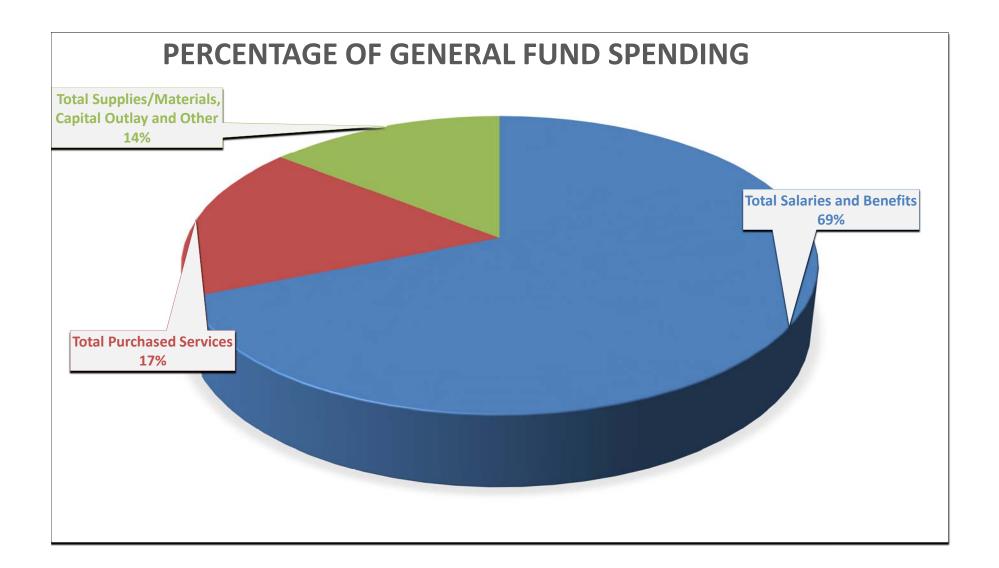

# General Fund (001) Comparison of December 2020 to December 2021

|                                                    |          | Fiscal Year<br>2021<br>Actual |    | Fiscal Year<br>2022<br>Actual |          | Increase/<br>(Decrease) | Note |
|----------------------------------------------------|----------|-------------------------------|----|-------------------------------|----------|-------------------------|------|
| BEGINNING CASH BALANCE                             |          | \$107,561,206                 |    | \$107,981,019                 | \$       | 419,813                 |      |
| REVENUES:                                          |          |                               |    |                               |          |                         |      |
| Local Property Taxes                               |          |                               |    |                               |          |                         |      |
| General Property Tax (Real Estate)                 |          | 26,550,248                    |    | 27,721,398                    |          | 1,171,149               |      |
| Tangible Personal Property Tax                     |          | 3,991,070                     |    | 4,106,542                     |          | 115,473                 |      |
| Payments in Lieu of Taxes                          |          | -                             |    | 37,500                        |          | 37,500                  |      |
| Total Property Taxes                               | \$       | 30,541,318                    | \$ | 31,865,440                    | \$       | 1,324,122               | (1)  |
| State Funding                                      |          |                               |    |                               |          |                         |      |
| Unrestricted Grants-in-Aid                         |          | 91,653,163                    |    | 55,148,670                    |          | (36,504,493)            | (2)  |
| Restricted Grants-in-Aid                           |          | 8,292,690                     |    | 8,071,373                     |          | (221,317)               |      |
| Total State Funding                                | \$       | 99,945,853                    | \$ | 63,220,043                    |          | (36,725,810)            |      |
| Other Financing Sources                            |          |                               |    |                               |          |                         |      |
| Advances In                                        |          | 4,036,055                     |    | 20,899,539                    |          | 16,863,484              | (3)  |
| Other Revenues                                     |          | 4,247,662                     |    | 1,516,924                     |          | (2,730,738)             | (4)  |
|                                                    | \$       | 8,283,717                     | \$ | 22,416,463                    | \$       | 14,132,746              | ` '  |
| TOTAL REVENUE                                      | \$       | 138,770,888                   | \$ | 117,501,947                   | \$       | (21,268,942)            |      |
|                                                    | <u> </u> | 100,110,000                   |    | ,                             | <u> </u> | (=1,=00,01=)            |      |
| EXPENDITURES:                                      |          |                               |    |                               |          |                         |      |
| Salaries and Benefits                              |          |                               |    |                               |          |                         |      |
| Personal Services                                  |          | 45,250,512                    |    | 49,148,159                    |          | 3,897,647               |      |
| Employees' Retirement/Insurance Benefits           |          | 16,818,354                    |    | 17,105,242                    |          | 286,888                 |      |
| Total Salaries and Benefits                        |          | 62,068,866                    |    | 66,253,401                    |          | 4,184,535               | (5)  |
| Purchased Services                                 |          |                               |    |                               |          |                         |      |
| Lease Payments                                     |          | 266,545                       |    | 264,781                       |          | (1,764)                 |      |
| Charter Schools                                    |          | 27,132,217                    |    | -                             |          | (27,132,217)            | (6)  |
| Voucher Schools/Tuition Adjustments                |          | 8,084,183                     |    | 91,876                        |          | (7,992,307)             | (7)  |
| Purchased Services - Other                         |          | 17,709,873                    |    | 16,116,101                    |          | (1,593,772)             | (8)  |
| Total Purchased Services                           |          | 53,192,818                    |    | 16,472,758                    |          | (36,720,060)            |      |
| Supplies / Materials, Capital Outlay and Other     |          |                               |    |                               |          |                         |      |
| Supplies and Materials                             |          | 4,352,110                     |    | 5,031,350                     |          | 679,240                 |      |
| Capital Outlay                                     |          | 4,732,997                     |    | 2,130,968                     |          | (2,602,029)             | (9)  |
| Advances Out                                       |          | -                             |    | 3,563,553                     |          | 3,563,553               | (10  |
| Other Objects                                      |          | 2,282,999                     |    | 3,007,948                     |          | 724,949                 | (11  |
| Total Supplies/Materials, Capital Outlay and Other | \$       | 11,368,106                    | \$ | 13,733,819                    | \$       | 2,365,713               | , -  |
| TOTAL EXPENDITURES                                 | \$       | 126,629,789                   | \$ | 96,459,978                    | \$       | (30,169,812)            |      |
| Excess of Rev Over (Under) Exp                     |          | 12,141,099                    |    | 21,041,969                    |          | 8,900,869               |      |
| Ending Cash Balance                                | \$       | 119,702,305                   | \$ | 129,022,988                   | \$       | 9,320,682               |      |
| Outstanding Encumbrance                            |          | 25,004,013                    |    | 22,087,915                    |          | (2,916,098)             |      |
| Unreserved Cash Balance                            | \$       | 94,698,292                    | ¢  | 106,935,073                   | •        | 12,236,780              |      |