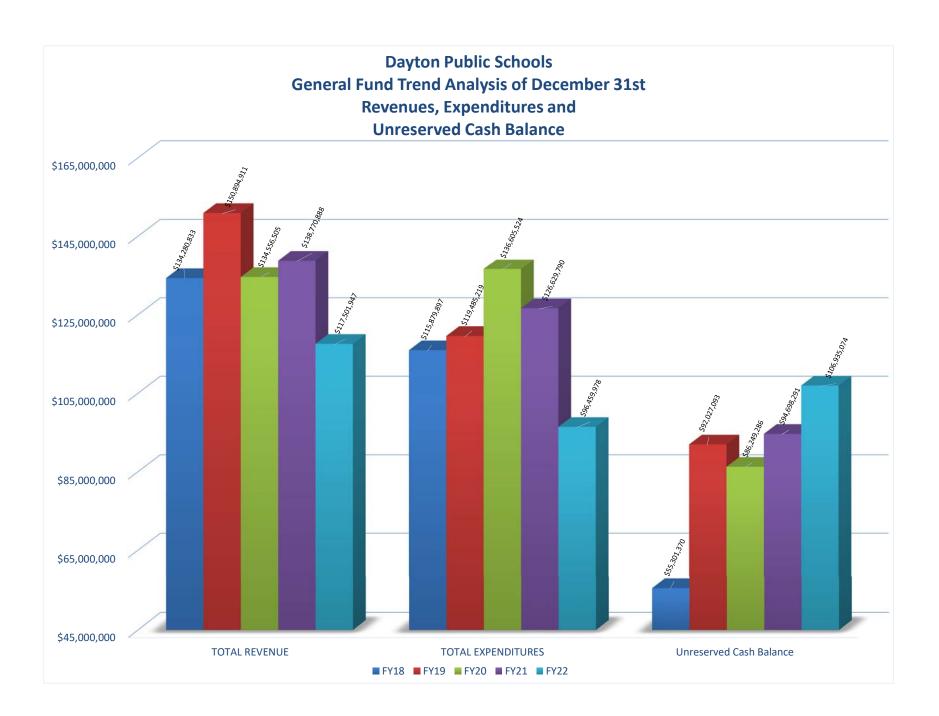

# DAYTON PUBLIC SCHOOLS TABLE OF CONTENTS

| Description                                                                                        | Page Number |  |  |  |
|----------------------------------------------------------------------------------------------------|-------------|--|--|--|
| General Fund Revenues Forecast and Actual Comparison Report                                        | 1           |  |  |  |
| General Fund Expenditures                                                                          |             |  |  |  |
| Forecast and Actual Comparison Report                                                              | 2           |  |  |  |
| General Fund Balance<br>Forecast and Actual Comparison Report                                      | 3           |  |  |  |
| General Fund (001) Comparison of December 2020 to December 2021                                    | 4           |  |  |  |
| Explanation of Significant Variances Comparing Fiscal Year 2021 Actual to Fiscal Year 2022 Actuals | 5           |  |  |  |
| Graph Showing Percentage of General Fund Spending                                                  | 6           |  |  |  |
| Zero Fund Based Budget                                                                             | 7           |  |  |  |
| General Fund Trend Analysis<br>Revenues, Expenditures and Unreserved Cash Balance                  | 8           |  |  |  |
| Beginning Balance, Revenues, Expenditures and Ending Balances All District Funds                   | 9           |  |  |  |
| Negative Cash Balance Explanations                                                                 | 10          |  |  |  |
| Budget Vs. Actual                                                                                  | 11          |  |  |  |
| Investment Portfolio Status Report                                                                 | 12          |  |  |  |
| Cash Reconciliation                                                                                | 13          |  |  |  |

#### **Revenues**

|                  | July       | Aug        | Sept       | Oct         | Nov         | Dec         | Jan         | Feb         | Mar         | Apr         | May         | Jun         |
|------------------|------------|------------|------------|-------------|-------------|-------------|-------------|-------------|-------------|-------------|-------------|-------------|
| Forecast FY22    | 26,348,131 | 52,568,262 | 80,116,457 | 93,885,495  | 104,225,704 | 114,565,912 | 124,906,121 | 152,566,302 | 180,226,484 | 190,566,692 | 204,335,731 | 214,675,940 |
| Actual           | 35,085,416 | 45,030,763 | 80,420,415 | 90,822,155  | 107,896,244 | 117,501,947 |             |             |             |             |             |             |
| Fiscal Year 2021 | 22,851,252 | 61,232,969 | 77,704,585 | 93,749,271  | 122,476,229 | 138,669,726 | 158,114,413 | 186,610,170 | 221,985,433 | 238,270,951 | 262,137,958 | 278,905,244 |
| Fiscal Year 2020 | 35,124,907 | 56,754,718 | 80,462,461 | 101,873,936 | 119,331,793 | 134,556,503 | 155,159,577 | 198,148,831 | 215,182,303 | 235,212,319 | 251,157,667 | 272,036,603 |

#### **Expenditures**

|                  | July       | Aug        | Sept       | Oct        | INOV        | Dec         | Jan         | reb         | iviar       | Apr         | iviay       | Jun         |
|------------------|------------|------------|------------|------------|-------------|-------------|-------------|-------------|-------------|-------------|-------------|-------------|
| Forecast FY22    | 17,126,739 | 34,253,477 | 51,380,216 | 68,506,955 | 89,904,276  | 107,031,014 | 124,157,753 | 141,284,492 | 158,411,231 | 175,537,969 | 198,075,757 | 221,101,519 |
| Actual           | 12,682,809 | 32,895,340 | 47,475,085 | 66,583,567 | 81,452,071  | 96,459,977  |             |             |             |             |             |             |
| Fiscal Year 2021 | 20,399,360 | 38,866,610 | 60,910,282 | 87,508,323 | 108,043,037 | 126,528,628 | 148,430,153 | 170,084,939 | 190,593,385 | 218,223,302 | 239,970,323 | 278,485,431 |
| Fiscal Year 2020 | 19,842,886 | 42,116,449 | 63,675,920 | 86,339,590 | 114,332,023 | 136,605,524 | 159,450,933 | 181,231,744 | 203,150,545 | 226,543,215 | 254,481,811 | 279,042,057 |

#### **Fund Balance**

|                  | Beg         | July        | Aug         | Sept        | Oct         | Nov         | Dec         | Jan         | Feb         | Mar         | Apr         | May         | Jun         |
|------------------|-------------|-------------|-------------|-------------|-------------|-------------|-------------|-------------|-------------|-------------|-------------|-------------|-------------|
| Forecast FY22    | 107,981,020 | 116,669,110 | 125,229,199 | 135,117,352 | 131,226,349 | 119,438,728 | 112,118,895 | 104,799,062 | 114,799,202 | 124,799,341 | 117,479,508 | 107,980,250 | 94,761,394  |
| Actual FY22      | 107,981,020 | 130,383,627 | 120,116,443 | 140,926,350 | 132,219,608 | 134,425,192 | 129,022,988 |             |             |             |             |             |             |
| Fiscal Year 2021 | 107,561,207 | 110,013,099 | 129,927,566 | 124,355,510 | 113,802,155 | 121,994,399 | 119,702,305 | 117,245,467 | 124,086,438 | 138,953,255 | 127,608,856 | 129,728,842 | 107,981,020 |
| Fiscal Year 2020 | 114,566,660 | 129,848,681 | 129,204,929 | 131,353,201 | 130,101,006 | 119,566,431 | 112,517,638 | 110,275,304 | 131,483,747 | 126,598,418 | 123,235,764 | 111,242,516 | 107,561,206 |

# General Fund (001) Comparison of December 2020 to December 2021

|                                                    |          | Fiscal Year<br>2021<br>Actual |    | Fiscal Year<br>2022<br>Actual |          | Increase/<br>(Decrease) | Note |
|----------------------------------------------------|----------|-------------------------------|----|-------------------------------|----------|-------------------------|------|
| BEGINNING CASH BALANCE                             |          | \$107,561,206                 |    | \$107,981,019                 | \$       | 419,813                 |      |
| REVENUES:                                          |          |                               |    |                               |          |                         |      |
| Local Property Taxes                               |          |                               |    |                               |          |                         |      |
| General Property Tax (Real Estate)                 |          | 26,550,248                    |    | 27,721,398                    |          | 1,171,149               |      |
| Tangible Personal Property Tax                     |          | 3,991,070                     |    | 4,106,542                     |          | 115,473                 |      |
| Payments in Lieu of Taxes                          |          | -                             |    | 37,500                        |          | 37,500                  |      |
| Total Property Taxes                               | \$       | 30,541,318                    | \$ | 31,865,440                    | \$       | 1,324,122               | (1)  |
| State Funding                                      |          |                               |    |                               |          |                         |      |
| Unrestricted Grants-in-Aid                         |          | 91,653,163                    |    | 55,148,670                    |          | (36,504,493)            | (2)  |
| Restricted Grants-in-Aid                           |          | 8,292,690                     |    | 8,071,373                     |          | (221,317)               |      |
| Total State Funding                                | \$       | 99,945,853                    | \$ | 63,220,043                    |          | (36,725,810)            |      |
| Other Financing Sources                            |          |                               |    |                               |          |                         |      |
| Advances In                                        |          | 4,036,055                     |    | 20,899,539                    |          | 16,863,484              | (3)  |
| Other Revenues                                     |          | 4,247,662                     |    | 1,516,924                     |          | (2,730,738)             | (4)  |
|                                                    | \$       | 8,283,717                     | \$ | 22,416,463                    | \$       | 14,132,746              | ` '  |
| TOTAL REVENUE                                      | \$       | 138,770,888                   | \$ | 117,501,947                   | \$       | (21,268,942)            |      |
|                                                    | <u> </u> | 100,110,000                   |    | ,                             | <u> </u> | (=1,=00,01=)            |      |
| EXPENDITURES:                                      |          |                               |    |                               |          |                         |      |
| Salaries and Benefits                              |          |                               |    |                               |          |                         |      |
| Personal Services                                  |          | 45,250,512                    |    | 49,148,159                    |          | 3,897,647               |      |
| Employees' Retirement/Insurance Benefits           |          | 16,818,354                    |    | 17,105,242                    |          | 286,888                 |      |
| Total Salaries and Benefits                        |          | 62,068,866                    |    | 66,253,401                    |          | 4,184,535               | (5)  |
| Purchased Services                                 |          |                               |    |                               |          |                         |      |
| Lease Payments                                     |          | 266,545                       |    | 264,781                       |          | (1,764)                 |      |
| Charter Schools                                    |          | 27,132,217                    |    | -                             |          | (27,132,217)            | (6)  |
| Voucher Schools/Tuition Adjustments                |          | 8,084,183                     |    | 91,876                        |          | (7,992,307)             | (7)  |
| Purchased Services - Other                         |          | 17,709,873                    |    | 16,116,101                    |          | (1,593,772)             | (8)  |
| Total Purchased Services                           |          | 53,192,818                    |    | 16,472,758                    |          | (36,720,060)            |      |
| Supplies / Materials, Capital Outlay and Other     |          |                               |    |                               |          |                         |      |
| Supplies and Materials                             |          | 4,352,110                     |    | 5,031,350                     |          | 679,240                 |      |
| Capital Outlay                                     |          | 4,732,997                     |    | 2,130,968                     |          | (2,602,029)             | (9)  |
| Advances Out                                       |          | -                             |    | 3,563,553                     |          | 3,563,553               | (10  |
| Other Objects                                      |          | 2,282,999                     |    | 3,007,948                     |          | 724,949                 | (11  |
| Total Supplies/Materials, Capital Outlay and Other | \$       | 11,368,106                    | \$ | 13,733,819                    | \$       | 2,365,713               | , -  |
| TOTAL EXPENDITURES                                 | \$       | 126,629,789                   | \$ | 96,459,978                    | \$       | (30,169,812)            |      |
| Excess of Rev Over (Under) Exp                     |          | 12,141,099                    |    | 21,041,969                    |          | 8,900,869               |      |
| Ending Cash Balance                                | \$       | 119,702,305                   | \$ | 129,022,988                   | \$       | 9,320,682               |      |
| Outstanding Encumbrance                            |          | 25,004,013                    |    | 22,087,915                    |          | (2,916,098)             |      |
| Unreserved Cash Balance                            | \$       | 94,698,292                    | ¢  | 106,935,073                   | •        | 12,236,780              |      |