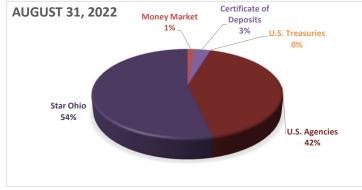

Money Market                            | \$10,375,273.12    | \$2,438,312.88   | \$22,780,593.44    | (\$12,405,320.32)         |
| Certificate of Deposits                 | \$5,780,582.50     | \$6,360,783.84   | \$10,450,530.98    | (\$4,669,948.48)          |
| U.S. Treasuries                         | \$8,673,467.40     | \$0.00           | \$0.00             | \$8,673,467.40            |
| U.S. Agencies                           | \$85,787,419.79    | \$78,142,334.87  | \$58,910,492.67    | \$26,876,927.12           |
| Star Ohio                               | \$100,339,424.34   | \$100,130,746.36 | \$99,538,394.02    | \$801,030.32              |
|                                         | \$210,956,167.15   | \$187,072,177.95 | \$191,680,011.11   | \$19,276,156.04           |







### DAYTON PUBLIC SCHOOLS CASH RECONCILIATION AS OF September 30, 2022

| Bank/Purpose                |                        | Statement Date | Ending Balance |
|-----------------------------|------------------------|----------------|----------------|
| Operating                   |                        |                |                |
|                             | Key Bank               | 9/30/2022      | 33,140,014.29  |
| Investments                 |                        |                |                |
|                             | Star Ohio              | 9/30/2022      | 100,339,424.34 |
|                             | Fifth Third Securities | 9/30/2022      | 92,816,037.87  |
|                             | US Bank                | 9/30/2022      | 24,944,765.80