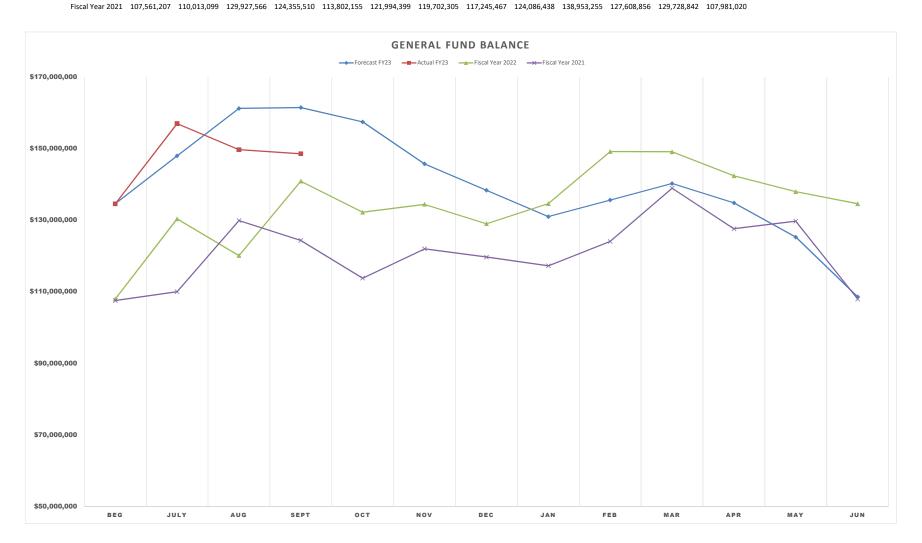

#### DAYTON PUBLIC SCHOOLS GENERAL FUND BALANCE FORECAST AND ACTUAL COMPARISON REPORT FOR SEPTEMBER-2022

#### Fund Balance

Oct Nov Feb May Beg July Aug Sept Dec Jan Mar Apr Jun Forecast FY23 134,587,582 147,976,050 161,236,517 161,497,447 157,493,747 145,736,509 138,375,439 131,014,369 135,644,750 140,275,131 134,852,888 125,288,937 108,582,967 Actual FY22 134,587,582 157,014,159 149,715,327 148,575,716 Fiscal Year 2022 107,981,020 130,383,627 120,116,443 140,926,350 132,219,608 134,425,193 129,022,990 134,626,728 149,198,591 149,120,038 142,415,324 137,991,252 134,587,582

### DAYTON PUBLIC SCHOOLS General Fund (001) Comparison of September 2021 to September 2022

|                                                    | Fiscal Year<br>2022<br>Actual | Fiscal Year<br>2023<br>Actual         | Increase/<br>(Decrease)                | Notes       |
|----------------------------------------------------|-------------------------------|---------------------------------------|----------------------------------------|-------------|
| BEGINNING CASH BALANCE                             | \$107,981,019                 | \$134,587,581                         | \$26,606,562                           |             |
| REVENUES:                                          |                               |                                       |                                        |             |
| Local Property Taxes                               |                               |                                       |                                        |             |
| General Property Tax (Real Estate)                 | 27,721,398                    | 26,923,389                            | (798,009)                              |             |
| Tangible Personal Property Tax                     | 4,106,542                     | 4,579,061                             | 472,519                                |             |
| Payments in Lieu of Taxes Total Property Taxes     | \$31,827,940                  | <u>144,298</u><br><b>\$31,646,748</b> | <u>144,298</u><br>( <b>\$181,192</b> ) | (1)         |
| Total Property Taxes                               | \$31,02 <i>1</i> ,940         | \$31,040,740                          | (\$101,192)                            | (1)         |
| State Funding                                      |                               |                                       |                                        |             |
| Unrestricted Grants-in-Aid                         | 26,744,303                    | 31,204,415                            | 4,460,112                              |             |
| Restricted Grants-in-Aid                           | 4,035,687                     | 5,266,955                             | 1,231,268                              |             |
| Total State Funding                                | \$30,779,990                  | \$36,471,370                          | \$5,691,380                            | (2)         |
|                                                    |                               |                                       |                                        |             |
| Other Financing Sources<br>Advances In             | 17 225 006                    | 6 205                                 | (17 220 661)                           | (2)         |
| Other Revenues                                     | 17,335,986<br>476,499         | 6,325<br>1,339,510                    | (17,329,661)<br>863,011                | (3)         |
| Other Revenues                                     | \$17,812,485                  | \$1,345,836                           | (\$16,466,649)                         |             |
|                                                    | ¢11,012,400                   | ψ1,040,000                            | (\$10,400,040)                         |             |
| TOTAL REVENUE                                      | \$80,420,415                  | \$69,463,954                          | (\$10,956,461)                         |             |
|                                                    |                               |                                       |                                        |             |
| EXPENDITURES:<br>Salaries and Benefits             |                               |                                       |                                        |             |
| Personal Services                                  | 22,225,089                    | 26,800,792                            | 4,575,703                              |             |
| Employees' Retirement/Insurance Benefits           | 7,609,876                     | 9,315,999                             | 1,706,123                              |             |
| Total Salaries and Benefits                        | 29,834,965                    | 36,116,791                            | 6,281,826                              | (4)         |
|                                                    |                               | ,,                                    | -,,                                    | ( )         |
| Purchased Services                                 |                               |                                       |                                        |             |
| Lease Payments                                     | 123,083                       | 124,716                               | 1,633                                  |             |
| Voucher Schools/Tuition Adjustments                | 34,250                        | 29,590                                | (4,660)                                | <i>(</i> _) |
| Purchased Services - Other                         | 8,205,505                     | 11,450,919                            | 3,245,414                              | (5)         |
| Total Purchased Services                           | 8,362,838                     | 11,605,225                            | 3,242,387                              |             |
| Supplies / Materials, Capital Outlay and Other     |                               |                                       |                                        |             |
| Supplies and Materials                             | 3,282,362                     | 3,490,144                             | 207,782                                |             |
| Capital Outlay                                     | 1,307,717                     | 926,927                               | (380,790)                              | (6)         |
| Advances Out                                       | 3,563,553                     |                                       | (3,563,553)                            | (7)         |
| Other Objects                                      | 1,123,650                     | 3,336,731                             | 2,213,081                              | (8)         |
| Total Supplies/Materials, Capital Outlay and Other | \$9,277,282                   | \$7,753,803                           | (\$1,523,479)                          |             |
| TOTAL EXPENDITURES                                 | \$47,475,084                  | \$55,475,818                          | \$8,000,733                            |             |
| TOTAL EXPENDITORES                                 | <b>947,475,004</b>            | \$55,475,610                          | \$0,000,733                            |             |
| Excess of Rev Over (Under) Exp                     | 32,945,331                    | 13,988,135                            | (18,957,196)                           |             |
| Ending Cash Balance                                | \$140,926,350                 | \$148,575,716                         | \$7,649,366                            |             |
| Outstanding Encumbrance                            | 28,692,743                    | 29,057,303                            | 364,560                                |             |
| Unreserved Cash Balance                            | \$112,233,607                 | \$119,518,413                         | \$7,284,806                            |             |