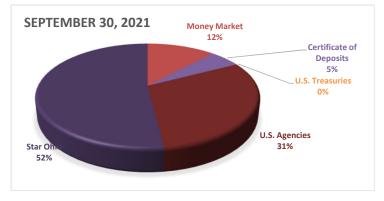

oney Market                            | \$10,375,273.12    | \$2,438,312.88   | \$22,780,593.44    | (\$12,405,320.32)         |
| Certificate of Deposits                 | \$5,780,582.50     | \$6,360,783.84   | \$10,450,530.98    | (\$4,669,948.48)          |
| U.S. Treasuries                         | \$8,673,467.40     | \$0.00           | \$0.00             | \$8,673,467.40            |
| U.S. Agencies                           | \$85,787,419.79    | \$78,142,334.87  | \$58,910,492.67    | \$26,876,927.12           |
| Star Ohio                               | \$100,339,424.34   | \$100,130,746.36 | \$99,538,394.02    | \$801,030.32              |
|                                         | \$210,956,167.15   | \$187,072,177.95 | \$191,680,011.11   | \$19,276,156.04           |







### DAYTON PUBLIC SCHOOLS CASH RECONCILIATION AS OF September 30, 2022

| Bank/Purpose                |                        | Statement Date | Ending Balance |
|-----------------------------|------------------------|----------------|----------------|
| Operating                   |                        |                |                |
|                             | Key Bank               | 9/30/2022      | 33,140,014.29  |
| Investments                 |                        |                |                |
|                             | Star Ohio              | 9/30/2022      | 100,339,424.34 |
|                             | Fifth Third Securities | 9/30/2022      | 92,816,037.87  |
|                             | US Bank                | 9/30/2022      | 24,944,765.80