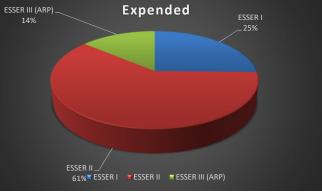

## DAYTON PUBLIC SCHOOLS TABLE OF CONTENTS

| Description                                                                                           | Page Number |
|-------------------------------------------------------------------------------------------------------|-------------|
| General Fund Revenues<br>Forecast and Actual Comparison Report                                        | 1           |
| General Fund Expenditures<br>Forecast and Actual Comparison Report                                    | 2           |
| General Fund Balance<br>Forecast and Actual Comparison Report                                         | 3           |
| Comparison of July 2021 to July 2022                                                                  | 4           |
| Explanation of Significant Variances<br>Comparing Fiscal Year 2022 Actual to Fiscal Year 2023 Actuals | 5           |
| Graph Showing Percentage of General Fund Spending                                                     | 6           |
| General Fund (001)<br>Zero Based Budget                                                               |             |
| Beginning Balance, Revenues, Expenditures and Ending Balances                                         | 7           |
| All District Funds                                                                                    | 8           |
| Budget Vs. Actual                                                                                     | 9           |
| ESSER Status Report                                                                                   | 10          |
| Investment Portfolio Status Report                                                                    | 11          |
| Cash Reconciliation                                                                                   | 12          |