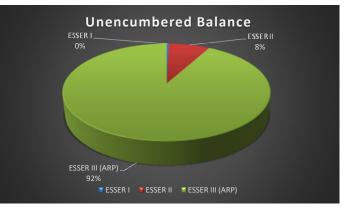

## DAYTON PUBLIC SCHOOLS TABLE OF CONTENTS

| Description                                                                                           | Page Number |
|-------------------------------------------------------------------------------------------------------|-------------|
| General Fund Revenues<br>Forecast and Actual Comparison Report                                        | 1           |
| General Fund Expenditures<br>Forecast and Actual Comparison Report                                    | 2           |
| General Fund Balance<br>Forecast and Actual Comparison Report                                         | 3           |
| Comparison of July 2021 to July 2022                                                                  | 4           |
| Explanation of Significant Variances<br>Comparing Fiscal Year 2022 Actual to Fiscal Year 2023 Actuals | 5           |
| Graph Showing Percentage of General Fund Spending                                                     | 6           |
| General Fund (001)<br>Zero Based Budget                                                               |             |
| Beginning Balance, Revenues, Expenditures and Ending Balances                                         | 7           |
| All District Funds                                                                                    | 8           |
| Budget Vs. Actual                                                                                     | 9           |
| ESSER Status Report                                                                                   | 10          |
| Investment Portfolio Status Report                                                                    | 11          |
| Cash Reconciliation                                                                                   | 12          |