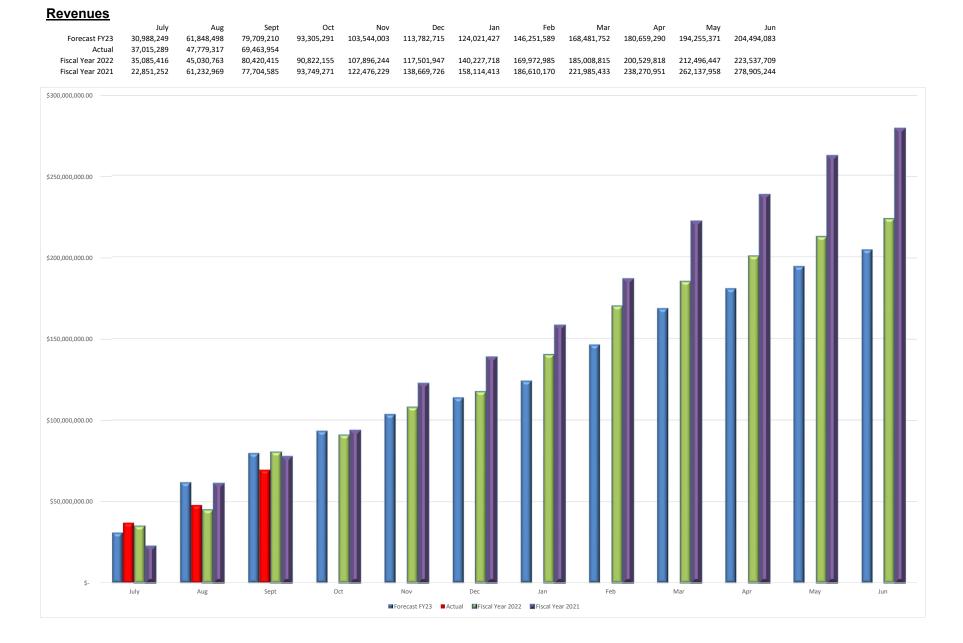

#### DAYTON PUBLIC SCHOOLS GENERAL FUND REVENUES FORECAST AND ACTUAL COMPARISON REPORT FOR SEPTEMBER-2022

### DAYTON PUBLIC SCHOOLS General Fund (001) Comparison of September 2021 to September 2022

|                                                    | Fiscal Year<br>2022<br>Actual | Fiscal Year<br>2023<br>Actual         | Increase/<br>(Decrease)                | Notes       |
|----------------------------------------------------|-------------------------------|---------------------------------------|----------------------------------------|-------------|
| BEGINNING CASH BALANCE                             | \$107,981,019                 | \$134,587,581                         | \$26,606,562                           |             |
| REVENUES:                                          |                               |                                       |                                        |             |
| Local Property Taxes                               |                               |                                       |                                        |             |
| General Property Tax (Real Estate)                 | 27,721,398                    | 26,923,389                            | (798,009)                              |             |
| Tangible Personal Property Tax                     | 4,106,542                     | 4,579,061                             | 472,519                                |             |
| Payments in Lieu of Taxes Total Property Taxes     | \$31,827,940                  | <u>144,298</u><br><b>\$31,646,748</b> | <u>144,298</u><br>( <b>\$181,192</b> ) | (1)         |
| Total Property Taxes                               | \$31,02 <i>1</i> ,940         | \$31,040,740                          | (\$101,192)                            | (1)         |
| State Funding                                      |                               |                                       |                                        |             |
| Unrestricted Grants-in-Aid                         | 26,744,303                    | 31,204,415                            | 4,460,112                              |             |
| Restricted Grants-in-Aid                           | 4,035,687                     | 5,266,955                             | 1,231,268                              |             |
| Total State Funding                                | \$30,779,990                  | \$36,471,370                          | \$5,691,380                            | (2)         |
|                                                    |                               |                                       |                                        |             |
| Other Financing Sources<br>Advances In             | 17 225 006                    | 6 205                                 | (17 220 661)                           | (2)         |
| Other Revenues                                     | 17,335,986<br>476,499         | 6,325<br>1,339,510                    | (17,329,661)<br>863,011                | (3)         |
| Other Revenues                                     | \$17,812,485                  | \$1,345,836                           | (\$16,466,649)                         |             |
|                                                    | ¢11,012,400                   | ψ1,040,000                            | (\$10,400,040)                         |             |
| TOTAL REVENUE                                      | \$80,420,415                  | \$69,463,954                          | (\$10,956,461)                         |             |
|                                                    |                               |                                       |                                        |             |
| EXPENDITURES:<br>Salaries and Benefits             |                               |                                       |                                        |             |
| Personal Services                                  | 22,225,089                    | 26,800,792                            | 4,575,703                              |             |
| Employees' Retirement/Insurance Benefits           | 7,609,876                     | 9,315,999                             | 1,706,123                              |             |
| Total Salaries and Benefits                        | 29,834,965                    | 36,116,791                            | 6,281,826                              | (4)         |
|                                                    |                               | ,,                                    | -,,                                    | ( )         |
| Purchased Services                                 |                               |                                       |                                        |             |
| Lease Payments                                     | 123,083                       | 124,716                               | 1,633                                  |             |
| Voucher Schools/Tuition Adjustments                | 34,250                        | 29,590                                | (4,660)                                | <i>(</i> _) |
| Purchased Services - Other                         | 8,205,505                     | 11,450,919                            | 3,245,414                              | (5)         |
| Total Purchased Services                           | 8,362,838                     | 11,605,225                            | 3,242,387                              |             |
| Supplies / Materials, Capital Outlay and Other     |                               |                                       |                                        |             |
| Supplies and Materials                             | 3,282,362                     | 3,490,144                             | 207,782                                |             |
| Capital Outlay                                     | 1,307,717                     | 926,927                               | (380,790)                              | (6)         |
| Advances Out                                       | 3,563,553                     |                                       | (3,563,553)                            | (7)         |
| Other Objects                                      | 1,123,650                     | 3,336,731                             | 2,213,081                              | (8)         |
| Total Supplies/Materials, Capital Outlay and Other | \$9,277,282                   | \$7,753,803                           | (\$1,523,479)                          |             |
| TOTAL EXPENDITURES                                 | \$47,475,084                  | \$55,475,818                          | \$8,000,733                            |             |
| TOTAL EXPENDITORES                                 | <b>947,475,004</b>            | \$55,475,610                          | \$0,000,733                            |             |
| Excess of Rev Over (Under) Exp                     | 32,945,331                    | 13,988,135                            | (18,957,196)                           |             |
| Ending Cash Balance                                | \$140,926,350                 | \$148,575,716                         | \$7,649,366                            |             |
| Outstanding Encumbrance                            | 28,692,743                    | 29,057,303                            | 364,560                                |             |
| Unreserved Cash Balance                            | \$112,233,607                 | \$119,518,413                         | \$7,284,806                            |             |

#### Note 1: Total Property Taxes

Total Property Tax decreased by \$181,192 due to decrease in property tax collections for the August settlement.

#### Note 2: Unrestricted Grants-in-Aid & Restricted Grants-in-Aid

Unrestricted Grants-in-Aid increased by \$4.5M due to increase in state foundation. State Foundation also includes Student Wellness funds that were reported in a separate fund during 2022.

Restricted Grants-in-Aid increased \$1.2 primarily due to increase in poverty based assistance funding from the State.

#### Note 3: Advances In

Advances In decreased by \$17.3M due to the district not advancing money form the general fund to grant funds at end of FY'22.