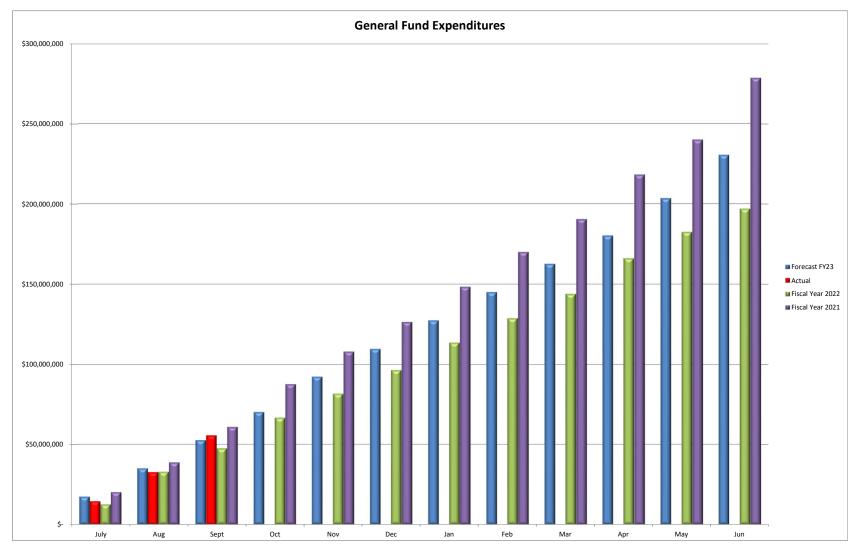

#### DAYTON PUBLIC SCHOOLS GENERAL FUND EXPENDITURES FORECAST AND ACTUAL COMPARISON REPORT FOR SEPTEMBER-2022

#### **Expenditures**

July Aug Sept Oct Nov Dec Jan Feb Mar Apr May Jun Forecast FY23 17,126,739 34,253,477 51,380,216 68,506,955 89,904,276 107,031,014 124,157,753 141,284,492 158,411,231 175,537,969 198,075,757 221,101,519 Actual 14,588,712 32,651,571 55,475,818 Fiscal Year 2022 20,399,360 38,866,610 60,910,282 87,508,323 108,043,037 126,528,628 148,430,153 170,084,939 190,593,385 218,223,302 239,970,323 278,485,431 Fiscal Year 2021 19,842,886 42,116,449 63,675,920 86,339,590 114,332,023 136,605,524 159,450,933 181,231,744 203,150,545 226,543,215 254,481,811 279,042,057

### DAYTON PUBLIC SCHOOLS General Fund (001) Comparison of September 2021 to September 2022

|                                                    | Fiscal Year<br>2022<br>Actual | Fiscal Year<br>2023<br>Actual         | Increase/<br>(Decrease)                | Notes       |
|----------------------------------------------------|-------------------------------|---------------------------------------|----------------------------------------|-------------|
| BEGINNING CASH BALANCE                             | \$107,981,019                 | \$134,587,581                         | \$26,606,562                           |             |
| REVENUES:                                          |                               |                                       |                                        |             |
| Local Property Taxes                               |                               |                                       |                                        |             |
| General Property Tax (Real Estate)                 | 27,721,398                    | 26,923,389                            | (798,009)                              |             |
| Tangible Personal Property Tax                     | 4,106,542                     | 4,579,061                             | 472,519                                |             |
| Payments in Lieu of Taxes Total Property Taxes     | \$31,827,940                  | <u>144,298</u><br><b>\$31,646,748</b> | <u>144,298</u><br>( <b>\$181,192</b> ) | (1)         |
| Total Property Taxes                               | \$31,02 <i>1</i> ,940         | \$31,040,740                          | (\$101,192)                            | (1)         |
| State Funding                                      |                               |                                       |                                        |             |
| Unrestricted Grants-in-Aid                         | 26,744,303                    | 31,204,415                            | 4,460,112                              |             |
| Restricted Grants-in-Aid                           | 4,035,687                     | 5,266,955                             | 1,231,268                              |             |
| Total State Funding                                | \$30,779,990                  | \$36,471,370                          | \$5,691,380                            | (2)         |
|                                                    |                               |                                       |                                        |             |
| Other Financing Sources<br>Advances In             | 17 225 006                    | 6 205                                 | (17 220 661)                           | (2)         |
| Other Revenues                                     | 17,335,986<br>476,499         | 6,325<br>1,339,510                    | (17,329,661)<br>863,011                | (3)         |
| Other Revenues                                     | \$17,812,485                  | \$1,345,836                           | (\$16,466,649)                         |             |
|                                                    | ¢11,012,400                   | ψ1,040,000                            | (\$10,400,040)                         |             |
| TOTAL REVENUE                                      | \$80,420,415                  | \$69,463,954                          | (\$10,956,461)                         |             |
|                                                    |                               |                                       |                                        |             |
| EXPENDITURES:<br>Salaries and Benefits             |                               |                                       |                                        |             |
| Personal Services                                  | 22,225,089                    | 26,800,792                            | 4,575,703                              |             |
| Employees' Retirement/Insurance Benefits           | 7,609,876                     | 9,315,999                             | 1,706,123                              |             |
| Total Salaries and Benefits                        | 29,834,965                    | 36,116,791                            | 6,281,826                              | (4)         |
|                                                    |                               | ,,                                    | -,,                                    | ( )         |
| Purchased Services                                 |                               |                                       |                                        |             |
| Lease Payments                                     | 123,083                       | 124,716                               | 1,633                                  |             |
| Voucher Schools/Tuition Adjustments                | 34,250                        | 29,590                                | (4,660)                                | <i>(</i> _) |
| Purchased Services - Other                         | 8,205,505                     | 11,450,919                            | 3,245,414                              | (5)         |
| Total Purchased Services                           | 8,362,838                     | 11,605,225                            | 3,242,387                              |             |
| Supplies / Materials, Capital Outlay and Other     |                               |                                       |                                        |             |
| Supplies and Materials                             | 3,282,362                     | 3,490,144                             | 207,782                                |             |
| Capital Outlay                                     | 1,307,717                     | 926,927                               | (380,790)                              | (6)         |
| Advances Out                                       | 3,563,553                     |                                       | (3,563,553)                            | (7)         |
| Other Objects                                      | 1,123,650                     | 3,336,731                             | 2,213,081                              | (8)         |
| Total Supplies/Materials, Capital Outlay and Other | \$9,277,282                   | \$7,753,803                           | (\$1,523,479)                          |             |
| TOTAL EXPENDITURES                                 | \$47,475,084                  | \$55,475,818                          | \$8,000,733                            |             |
| TOTAL EXPENDITORES                                 | <b>947,475,004</b>            | \$55,475,610                          | \$0,000,733                            |             |
| Excess of Rev Over (Under) Exp                     | 32,945,331                    | 13,988,135                            | (18,957,196)                           |             |
| Ending Cash Balance                                | \$140,926,350                 | \$148,575,716                         | \$7,649,366                            |             |
| Outstanding Encumbrance                            | 28,692,743                    | 29,057,303                            | 364,560                                |             |
| Unreserved Cash Balance                            | \$112,233,607                 | \$119,518,413                         | \$7,284,806                            |             |

#### Note 4: Salaries and Benefits

Salaries and Benefits increased by \$6.3M due to a combination of salary increases and additional employees charging to the General Fund. There are additional 48 teachers in General Fund for 2023. September was a three pay month in 2023, during 2022, October was a three pay month. This resulted in additional increase in payroll.

#### Note 5: Purchased Services - Other

Purchased Services increased by \$3.2M due to increase in Special Education Tuition deduction through State Foundation along with increase in Cincinnati Bell and other technology related services.

#### Note 6: Capital Outlay

Capital Outlay decreased by \$380,790 due to laptop lease payment to HP. The payment was already made during 2022, while we are waiting board approval for 2023 to terminate the lease

#### Note 7: Advances Out

Advances Out decreased by \$3.6M as the District advanced money to the Permanent improvement fund during FY 2022. No such advances have been made during FY'2023.

#### Note 8: Other Objects

Other objects increased by \$2.2million due to permanent transfer made to the Permanent Improvement fund for FY'23 loan repayments.