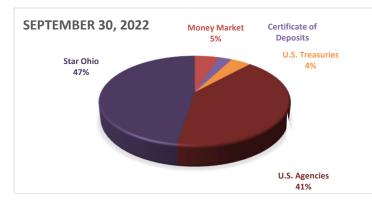

| Money Market                            | \$10,375,273.12    | \$2,438,312.88   | \$22,780,593.44    | (\$12,405,320.32)         |
| Certificate of Deposits                 | \$5,780,582.50     | \$6,360,783.84   | \$10,450,530.98    | (\$4,669,948.48)          |
| U.S. Treasuries                         | \$8,673,467.40     | \$0.00           | \$0.00             | \$8,673,467.40            |
| U.S. Agencies                           | \$85,787,419.79    | \$78,142,334.87  | \$58,910,492.67    | \$26,876,927.12           |
| Star Ohio                               | \$100,339,424.34   | \$100,130,746.36 | \$99,538,394.02    | \$801,030.32              |
|                                         | \$210,956,167.15   | \$187,072,177.95 | \$191,680,011.11   | \$19,276,156.04           |







### DAYTON PUBLIC SCHOOLS CASH RECONCILIATION AS OF September 30, 2022

| Bank/Purpose                |                        | Statement Date | Ending Balance |
|-----------------------------|------------------------|----------------|----------------|
| Operating                   |                        |                |                |
|                             | Key Bank               | 9/30/2022      | 33,140,014.29  |
| Investments                 |                        |                |                |
|                             | Star Ohio              | 9/30/2022      | 100,339,424.34 |
|                             | Fifth Third Securities | 9/30/2022      | 92,816,037.87  |
|                             | US Bank                | 9/30/2022      | 24,944,765.