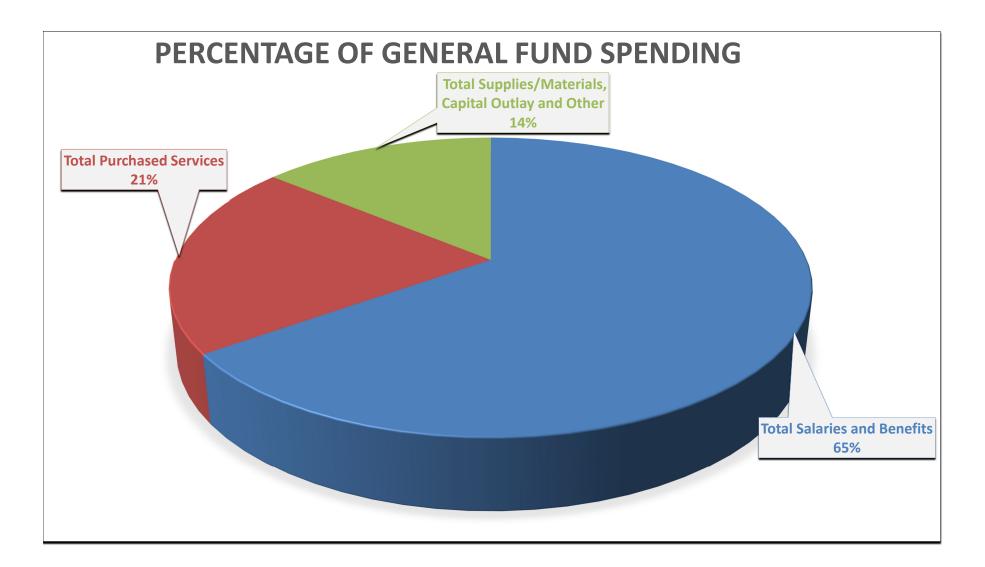

## DAYTON PUBLIC SCHOOLS TABLE OF CONTENTS

| Description                                                                                           | Page Number |
|-------------------------------------------------------------------------------------------------------|-------------|
| General Fund Revenues<br>Forecast and Actual Comparison Report                                        | 1           |
| General Fund Expenditures<br>Forecast and Actual Comparison Report                                    | 2           |
| General Fund Balance<br>Forecast and Actual Comparison Report                                         | 3           |
| Comparison of July 2021 to July 2022                                                                  | 4           |
| Explanation of Significant Variances<br>Comparing Fiscal Year 2022 Actual to Fiscal Year 2023 Actuals | 5           |
| Graph Showing Percentage of General Fund Spending                                                     | 6           |
| General Fund (001)<br>Zero Based Budget                                                               |             |
| Beginning Balance, Revenues, Expenditures and Ending Balances                                         | 7           |
| All District Funds                                                                                    | 8           |
| Budget Vs. Actual                                                                                     | 9           |
| ESSER Status Report                                                                                   | 10          |
| Investment Portfolio Status Report                                                                    | 11          |
| Cash Reconciliation                                                                                   | 12          |