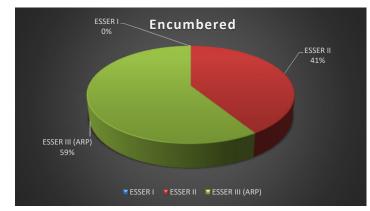

## DAYTON PUBLIC SCHOOLS TABLE OF CONTENTS

| Description                                                                                           | Page Number |
|-------------------------------------------------------------------------------------------------------|-------------|
| General Fund Revenues<br>Forecast and Actual Comparison Report                                        | 1           |
| General Fund Expenditures<br>Forecast and Actual Comparison Report                                    | 2           |
| General Fund Balance<br>Forecast and Actual Comparison Report                                         | 3           |
| Comparison of July 2021 to July 2022                                                                  | 4           |
| Explanation of Significant Variances<br>Comparing Fiscal Year 2022 Actual to Fiscal Year 2023 Actuals | 5           |
| Graph Showing Percentage of General Fund Spending                                                     | 6           |
| General Fund (001)<br>Zero Based Budget                                                               |             |
| Beginning Balance, Revenues, Expenditures and Ending Balances                                         | 7           |
| All District Funds                                                                                    | 8           |
| Budget Vs. Actual                                                                                     | 9           |
| ESSER Status Report                                                                                   | 10          |
| Investment Portfolio Status Report                                                                    | 11          |
| Cash Reconciliation                                                                                   | 12          |