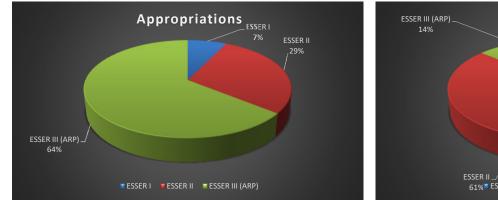

## DAYTON PUBLIC SCHOOLS TABLE OF CONTENTS

| Description                                                                                           | Page Number |
|-------------------------------------------------------------------------------------------------------|-------------|
| General Fund Revenues<br>Forecast and Actual Comparison Report                                        | 1           |
| General Fund Expenditures<br>Forecast and Actual Comparison Report                                    | 2           |
| General Fund Balance<br>Forecast and Actual Comparison Report                                         | 3           |
| Comparison of July 2021 to July 2022                                                                  | 4           |
| Explanation of Significant Variances<br>Comparing Fiscal Year 2022 Actual to Fiscal Year 2023 Actuals | 5           |
| Graph Showing Percentage of General Fund Spending                                                     | 6           |
| General Fund (001)<br>Zero Based Budget                                                               |             |
| Beginning Balance, Revenues, Expenditures and Ending Balances                                         | 7           |
| All District Funds                                                                                    | 8           |
| Budget Vs. Actual                                                                                     | 9           |
| ESSER Status Report                                                                                   | 10          |
| Investment Portfolio Status Report                                                                    | 11          |
| Cash Reconciliation                                                                                   | 12          |