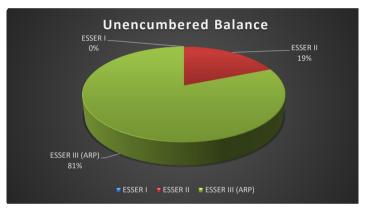

| \$291,824,605  | \$49,222,263 | \$220,427,112                 | 60.74%              |

#### DAYTON PUBLIC SCHOOLS ESSER STATUS REPORT April 30, 2023

|                 | Appropriations | Expended      | Encumbered    | Unencumbered Balance |
|-----------------|----------------|---------------|---------------|----------------------|
| ESSER I         | 10,238,996.06  | 10,108,334.75 | -             | -                    |
| ESSER II        | 40,342,426.00  | 25,897,603.79 | 2,106,211.90  | 12,338,610.31        |
| ESSER III (ARP) | 90,667,711.71  | 21,715,370.10 | 16,045,118.35 | 52,907,223.26        |
| Total           | 141,249,133.77 | 57,721,308.64 | 18,151,330.25 | 65,245,833.57        |









# DAYTON PUBLIC SCHOOLS MONTHLY FINANCIAL REPORT INVESTMENT PORTFOLIO STATUS REPORT

|                                         | April 30, 2023   | March 31, 2023   | April 30, 2022   | Change from Previous Year |
|-----------------------------------------|------------------|------------------|------------------|---------------------------|
| Total Par Value                         | \$217,090,459.13 | \$201,675,592.78 | \$192,732,230.20 | \$24,358,228.93           |
| Total Adjusted Cost                     | \$215,924,366.69 | \$200,495,696.01 | \$192,227,903.87 | \$23,696,462.82           |
| Total Market Value                      | \$210,934,954.47 | \$195,480,323.76 | \$187,571,645.46 | \$23,363,309.01           |
| Weighted Average Yield                  | 3.01%            | 2.79%