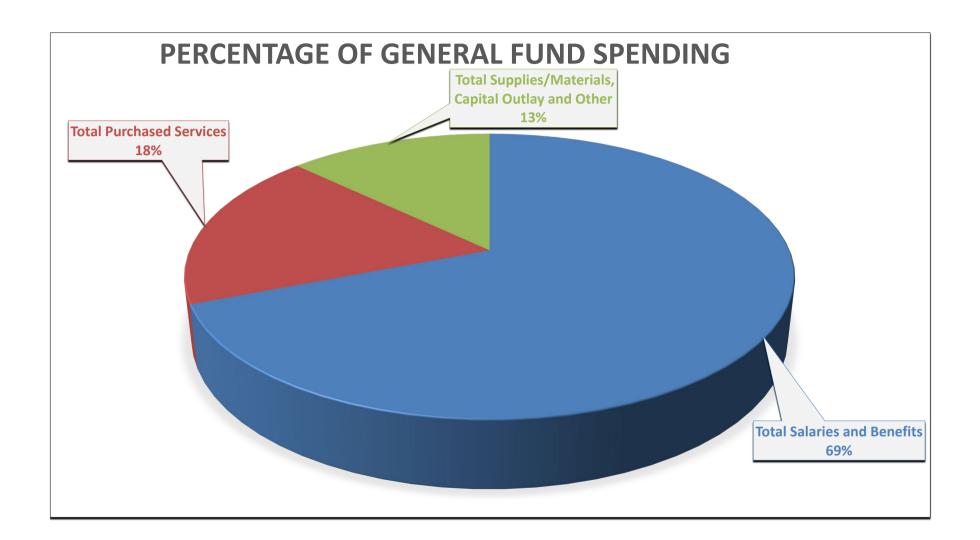

# DAYTON PUBLIC SCHOOLS General Fund (001) Comparison of April 2022 to April 2023

|                                                    | Fiscal Year<br>2022<br>Actual | Fiscal Year<br>2023<br>Actual | Increase/<br>(Decrease)               | Note |
|----------------------------------------------------|-------------------------------|-------------------------------|---------------------------------------|------|
| BEGINNING CASH BALANCE                             | \$107,981,019                 | \$134,587,581                 | \$26,606,562                          |      |
| REVENUES:                                          |                               |                               |                                       |      |
| Local Property Taxes                               |                               |                               |                                       |      |
| General Property Tax (Real Estate)                 | 59,733,738                    | 59,148,893                    | (584,845)                             |      |
| Tangible Personal Property Tax                     | 8,685,447                     | 9,463,333                     | 777,886                               |      |
| Payments in Lieu of Taxes                          | 517,434                       | 1,676,809                     | 1,159,375                             |      |
| Total Property Taxes                               | \$68,936,619                  | \$70,289,035                  | \$1,352,416                           | (1   |
| State Funding                                      |                               |                               |                                       |      |
| Unrestricted Grants-in-Aid                         | 95,625,637                    | 91,318,276                    | (4,307,361)                           |      |
| Restricted Grants-in-Aid                           | 12,538,636                    | 8,512,840                     | (4,025,796)                           |      |
| Total State Funding                                | \$108,164,273                 | \$99,831,116                  | (\$8,333,157)                         | (2   |
| Other Financing Sources                            |                               |                               |                                       |      |
| Advances In                                        | 20,899,539                    | 6,325                         | (20,893,214)                          | (3   |
| Other Revenues                                     | 2,529,386                     | 5,246,777                     | 2,717,391                             | (4   |
|                                                    | \$23,428,925                  | \$5,253,103                   | (\$18,175,823)                        | ΄.   |
| TOTAL REVENUE                                      | \$200,529,818                 | \$175,373,254                 | (\$25,156,564)                        |      |
|                                                    | <del>+</del>                  | ¥ 11 0,01 0,±0 1              | (+=0,100,001)                         |      |
| EXPENDITURES:<br>Salaries and Benefits             |                               |                               |                                       |      |
| Personal Services                                  | 84,920,027                    | 84,232,894                    | (687,133)                             |      |
| Employees' Retirement/Insurance Benefits           | 31,381,878                    | 31,388,883                    | 7,004                                 |      |
| Total Salaries and Benefits                        | 116,301,905                   | 115,621,776                   | (680,129)                             | (5   |
| Purchased Services                                 |                               |                               |                                       |      |
| Lease Payments                                     | 417,534                       | 412,150                       | (5,384)                               |      |
| Charter Schools                                    | ·                             | •                             | ,                                     |      |
| Voucher Schools/Tuition Adjustments                | 225,629                       | 42,467                        | (183,163)                             |      |
| Purchased Services - Other                         | 28,923,814                    | 29,830,960                    | 907,146                               | (6   |
| Total Purchased Services                           | 29,566,977                    | 30,285,576                    | 718,599                               |      |
| Supplies / Materials, Capital Outlay and Other     |                               |                               |                                       |      |
| Supplies and Materials                             | 6,782,632                     | 7,413,806                     | 631,173                               |      |
| Capital Outlay                                     | 2,754,586                     | 2,704,956                     | (49,630)                              |      |
| Advances Out                                       | 6,413,553                     | , - ,                         | (6,413,553)                           | (7   |
| Other Objects                                      | 4,275,860                     | 11,448,437                    | 7,172,577                             | (8   |
| Total Supplies/Materials, Capital Outlay and Other | \$20,226,632                  | \$21,567,199                  | \$1,340,567                           | ,-   |
| TOTAL EXPENDITURES                                 | \$166,095,514                 | \$167,474,551                 | \$1,379,037                           |      |
| Excess of Rev Over (Under) Exp                     | 34,434,304                    | 7,898,703                     | (26,535,601)                          |      |
|                                                    |                               | \$142 406 202                 | · · · · · · · · · · · · · · · · · · · |      |
| Ending Cash Balance                                | \$142,415,322                 | \$142,486,283                 | \$70,961                              |      |
| Outstanding Encumbrance                            | 13,887,948                    | 14,858,098                    | 970,150                               |      |
| Unreserved Cash Balance                            | \$128,527,375                 | \$127,628,186                 | (\$899,189)                           |      |