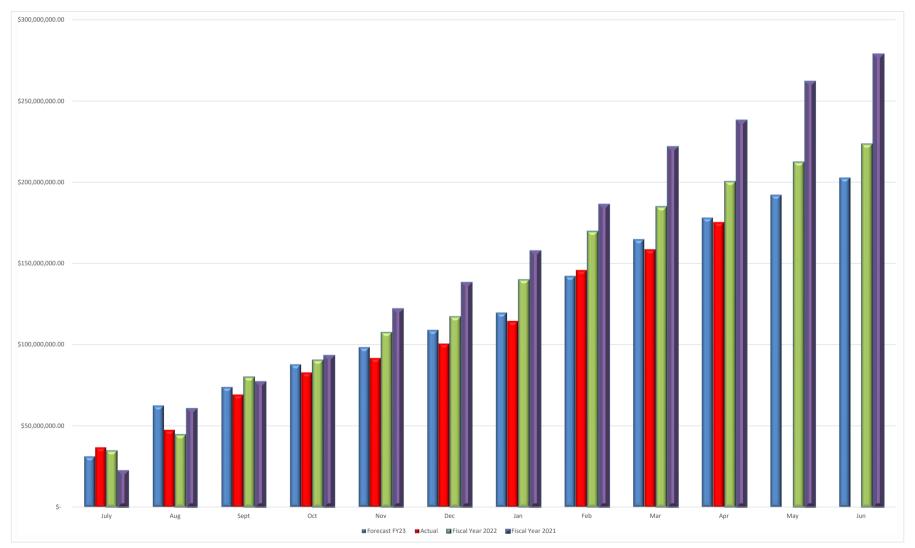

# DAYTON PUBLIC SCHOOLS GENERAL FUND REVENUES FORECAST AND ACTUAL COMPARISON REPORT FOR APRIL-2023

#### **Revenues**

|                  | July       | Aug        | Sept       | Oct        | Nov         | Dec         | Jan         | Feb         | Mar         | Apr         | May         | Jun         |
|------------------|------------|------------|------------|------------|-------------|-------------|-------------|-------------|-------------|-------------|-------------|-------------|
| Forecast FY23    | 31,360,005 | 62,592,009 | 74,007,203 | 87,977,401 | 98,587,869  | 109,198,336 | 119,808,803 | 142,410,721 | 165,010,788 | 178,366,057 | 192,336,256 | 202,946,723 |
| Actual           | 37,015,289 | 47,779,317 | 69,463,954 | 83,051,960 | 91,927,388  | 100,784,269 | 114,605,416 | 145,894,894 | 158,640,222 | 175,373,254 |             |             |
| Fiscal Year 2022 | 35,085,416 | 45,030,763 | 80,420,415 | 90,822,155 | 107,896,244 | 117,501,947 | 140,227,718 | 169,972,985 | 185,008,815 | 200,529,818 | 212,496,447 | 223,537,709 |
| Fiscal Year 2021 | 22,851,252 | 61,232,969 | 77,704,585 | 93,749,271 | 122,476,229 | 138,669,726 | 158,114,413 | 186,610,170 | 221,985,433 | 238,270,951 | 262,137,958 | 278,905,244 |