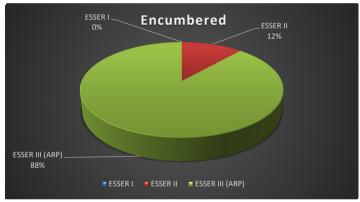

| \$291,824,605  | \$49,222,263 | \$220,427,112                 | 60.74%              |

#### DAYTON PUBLIC SCHOOLS ESSER STATUS REPORT April 30, 2023

|                 | Appropriations | Expended      | Encumbered    | Unencumbered Balance |
|-----------------|----------------|---------------|---------------|----------------------|
| ESSER I         | 10,238,996.06  | 10,108,334.75 | -             | -                    |
| ESSER II        | 40,342,426.00  | 25,897,603.79 | 2,106,211.90  | 12,338,610.31        |
| ESSER III (ARP) | 90,667,711.71  | 21,715,370.10 | 16,045,118.35 | 52,907,223.26        |
| Total           | 141,249,133.77 | 57,721,308.64 | 18,151,330.25 | 65,245,833.57        |









# DAYTON PUBLIC SCHOOLS MONTHLY FINANCIAL REPORT INVESTMENT PORTFOLIO STATUS REPORT

|                                         | April 30, 2023   | March 31, 2023   | April 30, 2022   | Change from Previous Year |
|-----------------------------------------|------------------|------------------|------------------|---------------------------|
| Total Par Value                         | \$217,090,459.13 | \$201,675,592.78 | \$192,732,230.20 | \$24,358,228.93           |
| Total Adjusted Cost                     | \$215,924,366.69 | \$200,495,696.01 | \$192,227,903.87 | \$23,696,462.82           |
| Total Market Value                      | \$210,934,954.47 | \$195,480,323.76 | \$187,571,645.46 | \$23,363,309.01           |
| Weighted Average Yield                  | 3.01%            | 2.7