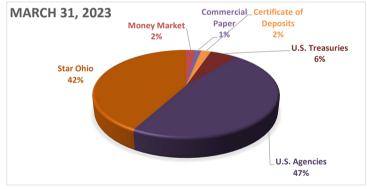

# DAYTON PUBLIC SCHOOLS BEGINNING BALANCE, REVENUES, EXPENDITURES AND ENDING BALANCES ALL DISTRICT FUNDS YEAR TO DATE ACTUALS - AS OF April 30, 2023

| FUND                 |                                                           | BEGINNING<br>CASH BALANCE   | YTD<br>CASH                    | YTD<br>CASH                    | Current<br>CASH BALANCE                 | Encumbrances                  | Unreserved<br>CASH BALANCE     |
|----------------------|-----------------------------------------------------------|-----------------------------|--------------------------------|--------------------------------|-----------------------------------------|-------------------------------|--------------------------------|
| NUMBER               | DESCRIPTION                                               | July 1, 2022                | RECEIPTS                       | DISBURSEMENTS                  | 4/30/23                                 | 4/30/23                       | 4/30/23                        |
| ENERAL FUND          |                                                           |                             |                                |                                |                                         |                               |                                |
| 001                  | General Fund                                              | \$134,587,581               | \$ 175,373,254                 | \$ 167,474,551                 | 142,486,283.20                          | \$14,858,098                  | \$127,628,185                  |
| EBT SERVICE FL       | JND                                                       |                             |                                |                                |                                         |                               |                                |
| 002                  | Bond Retirement                                           | 12,856,270                  | 18,990,850                     | 17,089,420                     | 14,757,699.75                           |                               | 14,757,700                     |
| PECIAL REVENU        | E FUNDS                                                   |                             |                                |                                |                                         |                               |                                |
| 018                  | Principals Fund                                           | 567,760                     | 151,888                        | 177,175                        | 542,474.07                              | 46,843                        | 495,631                        |
| 019                  | Other Grant                                               | 581,451                     | 235,421                        | 25,806                         | 791,065.43                              | 12,808                        | 778,258                        |
| 034                  | Classroom Facilities Maintenance                          | 5,065,528                   | 703,694                        | 1,203,197                      | 4,566,024.57                            | 1,154,348                     | 3,411,677                      |
| 300                  | District Managed Student Activity                         | 239,520                     | 276,846                        | 177,125                        | 339,241.37                              | 21,217                        | 318,025                        |
| 401                  | Auxiliary Services NPSD                                   | 1,000,416                   | 2,338,987                      | 1,943,345                      | 1,396,057.84                            | 428,182                       | 967,876                        |
| 439                  | Public School Preschool                                   | (67,600)                    | 502,081                        | 505,681                        | (71,200.00)                             | 206,800                       | (278,000                       |
| 451                  | Data Communication for Schools                            | ( , ,                       | 52,334                         | 46,800                         | 5,534.25                                |                               | 5,534                          |
| 467                  | Student Wellness                                          | 434,473                     | •                              | 236,366                        | 198,106.22                              | 3,004                         | 195,102                        |
| 499                  | Miscellaneous State Grants                                | 17,636                      |                                | ,                              | 17,636.44                               | -,                            | 17,636                         |
| 507                  | ESSERS                                                    | (236,521)                   | 20,744,115                     | 25,119,373                     | (4,611,779.17)                          | 18,160,686                    | (22,772,465                    |
| 509                  | 21ST Century - 21st Century                               | (===,==-)                   | 444,503                        | 479,505                        | (35,001.84)                             | 306,990                       | (341,992                       |
| 516                  | IDEA Part B Special Education                             | (92,793)                    | 2,839,194                      | 3,161,656                      | (415,255.10)                            | 1,160,772                     | (1,576,027                     |
| 524                  | Vocation Education CarlDPerkins                           | (12,126)                    | 353,497                        | 350,951                        | (9,580.20)                              | 201,643                       | (211,223                       |
| 536                  | Title I School Improvement A                              | (12,120)                    | 11,800                         | 12,090                         | (289.74)                                | 201,010                       | (290                           |
| 537                  | Title I School Improvement G                              |                             | 141,354                        | 141,354                        | (200.14)                                |                               | (200                           |
| 551                  | Title III Limit English Proficiency                       | 1,110                       | 636,827                        | 659,422                        | (21,485.09)                             | 75,941                        | (97,426                        |
| 572                  | Title I Disadvantaged Children                            |                             | 11,493,269                     | 12,192,567                     | (1,137,936.48)                          | 2,750,922                     |                                |
| 584                  | Drug Free Schools - Title IV                              | (438,638)                   |                                | 629,764                        | * * * * * * * * * * * * * * * * * * * * |                               | (3,888,859                     |
|                      | · ·                                                       | (4,069)                     | 527,266                        | ·                              | (106,566.51)                            | 418,192                       | (524,759                       |
| 587                  | IDEA Preschool Handicapped                                | (5,677)                     | 75,030                         | 75,826                         | (6,473.23)                              | 00.540                        | (6,473                         |
| 590                  | Improving Teacher Quality                                 | (21,538)                    | 722,658                        | 794,413                        | (93,291.95)                             | 89,519                        | (182,810                       |
| 599                  | Miscellaneous Federal Grants  Total Special Revenue Funds | 858,808<br><b>7,887,740</b> | 1,353,127<br>43,603,892        | 1,704,837<br><b>49,637,253</b> | 507,098.27<br><b>1,854,379.15</b>       | 102,136<br><b>25,140,001</b>  | 404,962<br>(23,285,622         |
|                      | ·                                                         |                             |                                |                                |                                         |                               |                                |
| APITAL PROJEC<br>003 | T Permanent Improvement                                   | 8,795,572                   | 3,778,370                      | 7,649,580                      | 4,924,361.87                            | 4,345,258                     | 579,104                        |
|                      |                                                           | ·, · · ·, ·                 | ., .,.                         | ,,                             | , , , , , , , , , , , , , , , , , , , , | , , , , , , ,                 | ,                              |
| NTERPRISE FUN        |                                                           | 20,020,002                  | 40 400 750                     | 0.654.503                      | 22 767 250 75                           | 1 404 240                     | 24 265 040                     |
| 006<br>009           | Food Service                                              | 20,939,092                  | 10,482,750                     | 8,654,583                      | 22,767,258.75                           | 1,401,310                     | 21,365,949                     |
|                      | Uniform School Supplies                                   | 22,292                      | 0.004.700                      | 2,205                          | 20,086.58                               | 357                           | 19,730                         |
| 013                  | Welcome Stadium  Total Enterprise Funds                   | 12,357,377<br>33,318,761    | 6,264,739<br><b>16,747,489</b> | 9,345,113<br><b>18,001,901</b> | 9,277,002.72<br><b>32,064,348.05</b>    | 3,016,109<br><b>4,417,775</b> | 6,260,894<br><b>27,646,573</b> |
|                      |                                                           |                             | , ,                            | .,,                            | . , ,                                   | , , -                         | ,,.                            |
| ITERNAL SERVIC       |                                                           |                             |                                |                                |                                         |                               |                                |
| 014                  | Internal Services Rotary                                  | 101,748                     | 6,701                          | 10,000                         | 98,448.81                               |                               | 98,449                         |
| 021                  | Intra District Services                                   | 5,892                       |                                | 2,784                          | 3,107.73                                |                               | 3,108                          |
| 024                  | Self Insured Employee Benefits                            | 21,751,678                  | 23,358,765                     | 21,959,472                     | 23,150,970.35                           | 404,617                       | 22,746,354                     |
| 027                  | Worker's Comp Self Insured                                | 13,488,426                  | 916,798                        | 1,062,894                      | 13,342,329.53                           | 20,180                        | 13,322,150                     |
|                      | Total Internal Service                                    | 35,347,743                  | 24,282,263                     | 23,035,150                     | 36,594,856.42                           | 424,797                       | 36,170,060                     |
| RUST AND AGEN        | NCY FUNDS                                                 |                             |                                |                                |                                         |                               |                                |
| 022                  | District Agency                                           | 1,203,910                   | 14,753,445                     | 8,882,650                      | 7,074,705.29                            |                               | 7,074,705                      |
| 200                  | Student Managed Activity                                  | 221,973                     | 89,297                         | 52,911                         | 258,358.94                              | 36,245                        | 222,114                        |
|                      | Total Trust and Agency Funds                              | 1,425,884                   | 14,842,742                     | 8,935,561                      | 7,333,064.23                            | 36,245                        | 7,296,819                      |
| RIVATE-PURPOS        | SE TRUST FUND                                             |                             |                                |                                |                                         |                               |                                |
| 007                  | Special Trust                                             | 247,652                     |                                | 1,188                          | 246,463.62                              | 90                            | 246,374                        |
|                      |                                                           |                             |                                |                                |                                         |                               |                                |