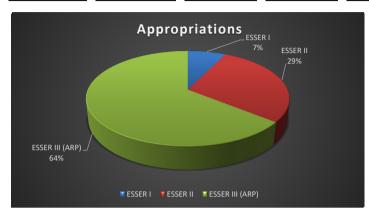

| \$291,824,605  | \$49,222,263 | \$220,427,112                 | 60.74%              |

#### DAYTON PUBLIC SCHOOLS ESSER STATUS REPORT April 30, 2023

|                 | Appropriations | Expended      | Encumbered    | Unencumbered Balance |
|-----------------|----------------|---------------|---------------|----------------------|
| ESSER I         | 10,238,996.06  | 10,108,334.75 | -             | -                    |
| ESSER II        | 40,342,426.00  | 25,897,603.79 | 2,106,211.90  | 12,338,610.31        |
| ESSER III (ARP) | 90,667,711.71  | 21,715,370.10 | 16,045,118.35 | 52,907,223.26        |
| Total           | 141,249,133.77 | 57,721,308.64 | 18,151,330.25 | 65,245,833.57        |









# DAYTON PUBLIC SCHOOLS MONTHLY FINANCIAL REPORT INVESTMENT PORTFOLIO STATUS REPORT

|                                         | April 30, 2023   | March 31, 2023   | April 30, 2022   | Change from Previous Year |
|-----------------------------------------|------------------|------------------|------------------|---------------------------|
| Total Par Value                         | \$217,090,459.13 | \$201,675,592.78 | \$192,732,230.20 | \$24,358,228.93           |
| Total Adjusted Cost                     | \$215,924,366.69 | \$200,495,696.01 | \$192,227,903.87 | \$23,696,462.82           |
| Total Market Value                      | \$210,934,954.47 | \$195,480,323.76 | \$187,571,645.46 | \$23,363,309.01           |
| Weighted Average Yield                  | 3.01%            |