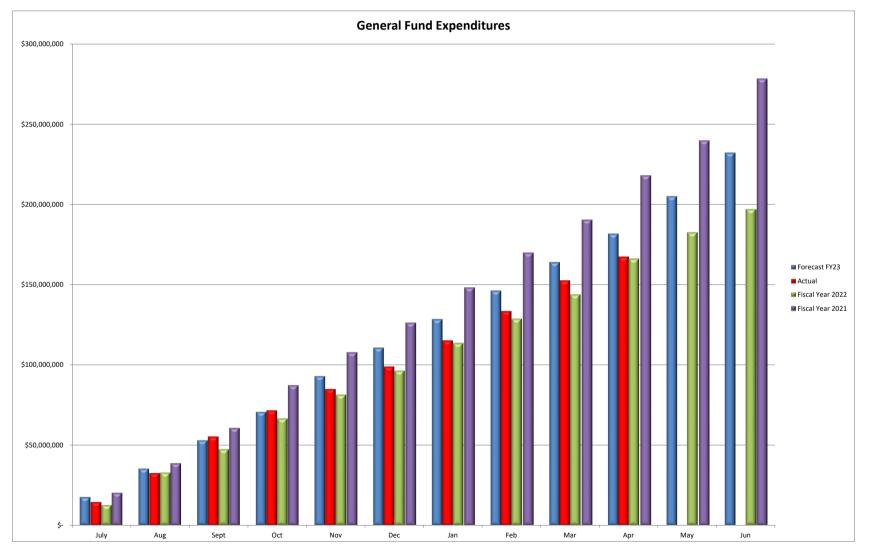

# DAYTON PUBLIC SCHOOLS GENERAL FUND EXPENDITURES FORECAST AND ACTUAL COMPARISON REPORT FOR APRIL-2023

#### **Expenditures**

|                  | July       | Aug        | sept       | Oct        | INOV        | Dec         | Jan         | reb         | iviar       | Apr         | iviay       | Jun         |
|------------------|------------|------------|------------|------------|-------------|-------------|-------------|-------------|-------------|-------------|-------------|-------------|
| Forecast FY23    | 17,126,739 | 34,253,477 | 51,380,216 | 68,506,955 | 89,904,276  | 107,031,014 | 124,157,753 | 141,284,492 | 158,411,231 | 175,537,969 | 198,075,757 | 221,101,519 |
| Actual           | 14,588,712 | 32,651,571 | 55,475,818 | 71,763,220 | 85,034,500  | 99,086,609  | 115,263,504 | 133,622,920 | 152,715,756 | 167,474,551 |             |             |
| Fiscal Year 2022 | 20,399,360 | 38,866,610 | 60,910,282 | 87,508,323 | 108,043,037 | 126,528,628 | 148,430,153 | 170,084,939 | 190,593,385 | 218,223,302 | 239,970,323 | 278,485,431 |
| Fiscal Year 2021 | 19,842,886 | 42,116,449 | 63,675,920 | 86,339,590 | 114,332,023 | 136,605,524 | 159,450,933 | 181,231,744 | 203,150,545 | 226,543,215 | 254,481,811 | 279,042,057 |