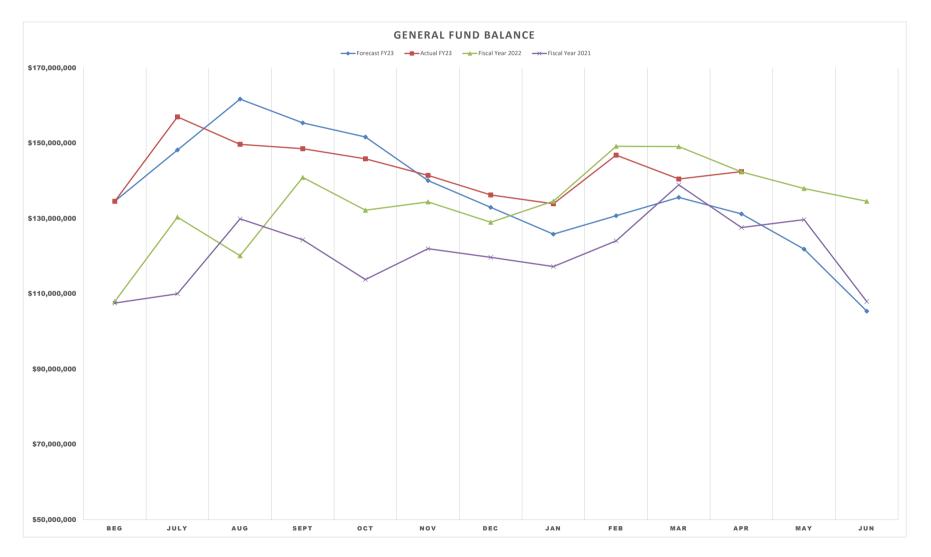

## DAYTON PUBLIC SCHOOLS GENERAL FUND BALANCE FORECAST AND ACTUAL COMPARISON REPORT FOR APRIL-2023

#### **Fund Balance**

|                  | Beg         | July        | Aug         | Sept        | Oct         | Nov         | Dec         | Jan         | Feb         | Mar         | Apr         | May         | Jun         |
|------------------|-------------|-------------|-------------|-------------|-------------|-------------|-------------|-------------|-------------|-------------|-------------|-------------|-------------|
| Forecast FY23    | 134,587,582 | 148,223,752 | 161,731,922 | 155,423,281 | 151,669,645 | 140,095,598 | 132,982,231 | 125,868,864 | 130,746,947 | 135,623,179 | 131,254,614 | 121,876,216 | 105,417,949 |
| Actual FY22      | 134,587,582 | 157,014,159 | 149,715,327 | 148,575,716 | 145,876,320 | 141,480,469 | 136,285,240 | 133,929,493 | 146,859,554 | 140,512,047 | 142,486,283 |             |             |
| Fiscal Year 2022 | 107,981,020 | 130,383,627 | 120,116,443 | 140,926,350 | 132,219,608 | 134,425,193 | 129,022,990 | 134,626,728 | 149,198,591 | 149,120,038 | 142,415,324 | 137,991,252 | 134,587,582 |
| Fiscal Year 2021 | 107,561,207 | 110,013,099 | 129,927,566 | 124,355,510 | 113,802,155 | 121,994,399 | 119,702,305 | 117,245,467 | 124,086,438 | 138,953,255 | 127,608,856 | 129,728,842 | 107,981,020 |