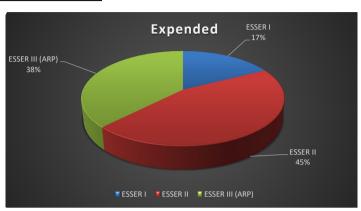

| \$291,824,605  | \$49,222,263 | \$220,427,112                 | 60.74%              |

#### DAYTON PUBLIC SCHOOLS ESSER STATUS REPORT April 30, 2023

|                 | Appropriations | Expended      | Encumbered    | Unencumbered Balance |
|-----------------|----------------|---------------|---------------|----------------------|
| ESSER I         | 10,238,996.06  | 10,108,334.75 | -             | -                    |
| ESSER II        | 40,342,426.00  | 25,897,603.79 | 2,106,211.90  | 12,338,610.31        |
| ESSER III (ARP) | 90,667,711.71  | 21,715,370.10 | 16,045,118.35 | 52,907,223.26        |
| Total           | 141,249,133.77 | 57,721,308.64 | 18,151,330.25 | 65,245,833.57        |









# DAYTON PUBLIC SCHOOLS MONTHLY FINANCIAL REPORT INVESTMENT PORTFOLIO STATUS REPORT

|                                         | April 30, 2023   | March 31, 2023   | April 30, 2022   | Change from Previous Year |
|-----------------------------------------|------------------|------------------|------------------|---------------------------|
| Total Par Value                         | \$217,090,459.13 | \$201,675,592.78 | \$192,732,230.20 | \$24,358,228.93           |
| Total Adjusted Cost                     | \$215,924,366.69 | \$200,495,696.01 | \$192,227,903.87 | \$23,696,462.82           |
| Total Market Value                      | \$210,934,954.47 | \$195,480,323.76 | \$187,571,645.46 | \$23,363,309.01           |
| Weighted Average Yield                  | 3.01%            | 2