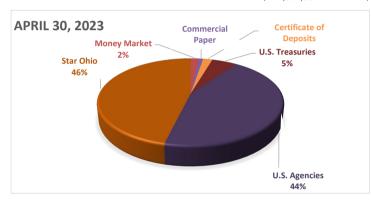

# DAYTON PUBLIC SCHOOLS BEGINNING BALANCE, REVENUES, EXPENDITURES AND ENDING BALANCES ALL DISTRICT FUNDS YEAR TO DATE ACTUALS - AS OF April 30, 2023

| FUND                 |                                                           | BEGINNING<br>CASH BALANCE   | YTD<br>CASH                    | YTD<br>CASH                    | Current<br>CASH BALANCE                 | Encumbrances                  | Unreserved<br>CASH BALANCE     |
|----------------------|-----------------------------------------------------------|-----------------------------|--------------------------------|--------------------------------|-----------------------------------------|-------------------------------|--------------------------------|
| NUMBER               | DESCRIPTION                                               | July 1, 2022                | RECEIPTS                       | DISBURSEMENTS                  | 4/30/23                                 | 4/30/23                       | 4/30/23                        |
| ENERAL FUND          |                                                           |                             |                                |                                |                                         |                               |                                |
| 001                  | General Fund                                              | \$134,587,581               | \$ 175,373,254                 | \$ 167,474,551                 | 142,486,283.20                          | \$14,858,098                  | \$127,628,185                  |
| EBT SERVICE FL       | JND                                                       |                             |                                |                                |                                         |                               |                                |
| 002                  | Bond Retirement                                           | 12,856,270                  | 18,990,850                     | 17,089,420                     | 14,757,699.75                           |                               | 14,757,700                     |
| PECIAL REVENU        | E FUNDS                                                   |                             |                                |                                |                                         |                               |                                |
| 018                  | Principals Fund                                           | 567,760                     | 151,888                        | 177,175                        | 542,474.07                              | 46,843                        | 495,631                        |
| 019                  | Other Grant                                               | 581,451                     | 235,421                        | 25,806                         | 791,065.43                              | 12,808                        | 778,258                        |
| 034                  | Classroom Facilities Maintenance                          | 5,065,528                   | 703,694                        | 1,203,197                      | 4,566,024.57                            | 1,154,348                     | 3,411,677                      |
| 300                  | District Managed Student Activity                         | 239,520                     | 276,846                        | 177,125                        | 339,241.37                              | 21,217                        | 318,025                        |
| 401                  | Auxiliary Services NPSD                                   | 1,000,416                   | 2,338,987                      | 1,943,345                      | 1,396,057.84                            | 428,182                       | 967,876                        |
| 439                  | Public School Preschool                                   | (67,600)                    | 502,081                        | 505,681                        | (71,200.00)                             | 206,800                       | (278,000                       |
| 451                  | Data Communication for Schools                            | ( , ,                       | 52,334                         | 46,800                         | 5,534.25                                |                               | 5,534                          |
| 467                  | Student Wellness                                          | 434,473                     | •                              | 236,366                        | 198,106.22                              | 3,004                         | 195,102                        |
| 499                  | Miscellaneous State Grants                                | 17,636                      |                                | ,                              | 17,636.44                               | -,                            | 17,636                         |
| 507                  | ESSERS                                                    | (236,521)                   | 20,744,115                     | 25,119,373                     | (4,611,779.17)                          | 18,160,686                    | (22,772,465                    |
| 509                  | 21ST Century - 21st Century                               | (===,==-)                   | 444,503                        | 479,505                        | (35,001.84)                             | 306,990                       | (341,992                       |
| 516                  | IDEA Part B Special Education                             | (92,793)                    | 2,839,194                      | 3,161,656                      | (415,255.10)                            | 1,160,772                     | (1,576,027                     |
| 524                  | Vocation Education CarlDPerkins                           | (12,126)                    | 353,497                        | 350,951                        | (9,580.20)                              | 201,643                       | (211,223                       |
| 536                  | Title I School Improvement A                              | (12,120)                    | 11,800                         | 12,090                         | (289.74)                                | 201,010                       | (290                           |
| 537                  | Title I School Improvement G                              |                             | 141,354                        | 141,354                        | (200.14)                                |                               | (200                           |
| 551                  | Title III Limit English Proficiency                       | 1,110                       | 636,827                        | 659,422                        | (21,485.09)                             | 75,941                        | (97,426                        |
| 572                  | Title I Disadvantaged Children                            |                             | 11,493,269                     | 12,192,567                     | (1,137,936.48)                          | 2,750,922                     |                                |
| 584                  | Drug Free Schools - Title IV                              | (438,638)                   |                                | 629,764                        | * * * * * * * * * * * * * * * * * * * * |                               | (3,888,859                     |
|                      | · ·                                                       | (4,069)                     | 527,266                        | ·                              | (106,566.51)                            | 418,192                       | (524,759                       |
| 587                  | IDEA Preschool Handicapped                                | (5,677)                     | 75,030                         | 75,826                         | (6,473.23)                              | 00.540                        | (6,473                         |
| 590                  | Improving Teacher Quality                                 | (21,538)                    | 722,658                        | 794,413                        | (93,291.95)                             | 89,519                        | (182,810                       |
| 599                  | Miscellaneous Federal Grants  Total Special Revenue Funds | 858,808<br><b>7,887,740</b> | 1,353,127<br>43,603,892        | 1,704,837<br><b>49,637,253</b> | 507,098.27<br><b>1,854,379.15</b>       | 102,136<br><b>25,140,001</b>  | 404,962<br>(23,285,622         |
|                      | ·                                                         |                             |                                |                                |                                         |                               |                                |
| APITAL PROJEC<br>003 | T Permanent Improvement                                   | 8,795,572                   | 3,778,370                      | 7,649,580                      | 4,924,361.87                            | 4,345,258                     | 579,104                        |
|                      |                                                           | ·, · · ·, ·                 | ., .,.                         | ,,                             | , , , , , , , , , , , , , , , , , , , , | , , , , , , ,                 | ,                              |
| NTERPRISE FUN        |                                                           | 20,020,002                  | 40 400 750                     | 0.654.503                      | 22 767 250 75                           | 1 404 240                     | 24 265 040                     |
| 006<br>009           | Food Service                                              | 20,939,092                  | 10,482,750                     | 8,654,583                      | 22,767,258.75                           | 1,401,310                     | 21,365,949                     |
|                      | Uniform School Supplies                                   | 22,292                      | 0.004.700                      | 2,205                          | 20,086.58                               | 357                           | 19,730                         |
| 013                  | Welcome Stadium  Total Enterprise Funds                   | 12,357,377<br>33,318,761    | 6,264,739<br><b>16,747,489</b> | 9,345,113<br><b>18,001,901</b> | 9,277,002.72<br><b>32,064,348.05</b>    | 3,016,109<br><b>4,417,775</b> | 6,260,894<br><b>27,646,573</b> |
|                      |                                                           |                             | , ,                            | .,,                            | . , ,                                   | , , -                         | ,,.                            |
| ITERNAL SERVIC       |                                                           |                             |                                |                                |                                         |                               |                                |
| 014                  | Internal Services Rotary                                  | 101,748                     | 6,701                          | 10,000                         | 98,448.81                               |                               | 98,449                         |
| 021                  | Intra District Services                                   | 5,892                       |                                | 2,784                          | 3,107.73                                |                               | 3,108                          |
| 024                  | Self Insured Employee Benefits                            | 21,751,678                  | 23,358,765                     | 21,959,472                     | 23,150,970.35                           | 404,617                       | 22,746,354                     |
| 027                  | Worker's Comp Self Insured                                | 13,488,426                  | 916,798                        | 1,062,894                      | 13,342,329.53                           | 20,180                        | 13,322,150                     |
|                      | Total Internal Service                                    | 35,347,743                  | 24,282,263                     | 23,035,150                     | 36,594,856.42                           | 424,797                       | 36,170,060                     |
| RUST AND AGEN        | NCY FUNDS                                                 |                             |                                |                                |                                         |                               |                                |
| 022                  | District Agency                                           | 1,203,910                   | 14,753,445                     | 8,882,650                      | 7,074,705.29                            |                               | 7,074,705                      |
| 200                  | Student Managed Activity                                  | 221,973                     | 89,297                         | 52,911                         | 258,358.94                              | 36,245                        | 222,114                        |
|                      | Total Trust and Agency Funds                              | 1,425,884                   | 14,842,742                     | 8,935,561                      | 7,333,064.23                            | 36,245                        | 7,296,819                      |
| RIVATE-PURPOS        | SE TRUST FUND                                             |                             |                                |                                |                                         |                               |                                |
| 007                  | Special Trust                                             | 247,652                     |                                | 1,188                          | 246,463.62                              | 90                            | 246,374                        |
|                      |                                                           |                             |                                |                                |                                         |                               |                                |