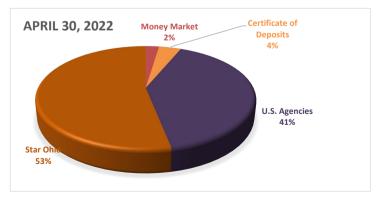

# DAYTON PUBLIC SCHOOLS BEGINNING BALANCE, REVENUES, EXPENDITURES AND ENDING BALANCES ALL DISTRICT FUNDS YEAR TO DATE ACTUALS - AS OF April 30, 2023

| FUND                 |                                                           | BEGINNING<br>CASH BALANCE   | YTD<br>CASH                    | YTD<br>CASH                    | Current<br>CASH BALANCE                 | Encumbrances                  | Unreserved<br>CASH BALANCE     |
|----------------------|-----------------------------------------------------------|-----------------------------|--------------------------------|--------------------------------|-----------------------------------------|-------------------------------|--------------------------------|
| NUMBER               | DESCRIPTION                                               | July 1, 2022                | RECEIPTS                       | DISBURSEMENTS                  | 4/30/23                                 | 4/30/23                       | 4/30/23                        |
| ENERAL FUND          |                                                           |                             |                                |                                |                                         |                               |                                |
| 001                  | General Fund                                              | \$134,587,581               | \$ 175,373,254                 | \$ 167,474,551                 | 142,486,283.20                          | \$14,858,098                  | \$127,628,185                  |
| EBT SERVICE FL       | JND                                                       |                             |                                |                                |                                         |                               |                                |
| 002                  | Bond Retirement                                           | 12,856,270                  | 18,990,850                     | 17,089,420                     | 14,757,699.75                           |                               | 14,757,700                     |
| PECIAL REVENU        | E FUNDS                                                   |                             |                                |                                |                                         |                               |                                |
| 018                  | Principals Fund                                           | 567,760                     | 151,888                        | 177,175                        | 542,474.07                              | 46,843                        | 495,631                        |
| 019                  | Other Grant                                               | 581,451                     | 235,421                        | 25,806                         | 791,065.43                              | 12,808                        | 778,258                        |
| 034                  | Classroom Facilities Maintenance                          | 5,065,528                   | 703,694                        | 1,203,197                      | 4,566,024.57                            | 1,154,348                     | 3,411,677                      |
| 300                  | District Managed Student Activity                         | 239,520                     | 276,846                        | 177,125                        | 339,241.37                              | 21,217                        | 318,025                        |
| 401                  | Auxiliary Services NPSD                                   | 1,000,416                   | 2,338,987                      | 1,943,345                      | 1,396,057.84                            | 428,182                       | 967,876                        |
| 439                  | Public School Preschool                                   | (67,600)                    | 502,081                        | 505,681                        | (71,200.00)                             | 206,800                       | (278,000                       |
| 451                  | Data Communication for Schools                            | ( , ,                       | 52,334                         | 46,800                         | 5,534.25                                |                               | 5,534                          |
| 467                  | Student Wellness                                          | 434,473                     | •                              | 236,366                        | 198,106.22                              | 3,004                         | 195,102                        |
| 499                  | Miscellaneous State Grants                                | 17,636                      |                                | ,                              | 17,636.44                               | -,                            | 17,636                         |
| 507                  | ESSERS                                                    | (236,521)                   | 20,744,115                     | 25,119,373                     | (4,611,779.17)                          | 18,160,686                    | (22,772,465                    |
| 509                  | 21ST Century - 21st Century                               | (===,==-)                   | 444,503                        | 479,505                        | (35,001.84)                             | 306,990                       | (341,992                       |
| 516                  | IDEA Part B Special Education                             | (92,793)                    | 2,839,194                      | 3,161,656                      | (415,255.10)                            | 1,160,772                     | (1,576,027                     |
| 524                  | Vocation Education CarlDPerkins                           | (12,126)                    | 353,497                        | 350,951                        | (9,580.20)                              | 201,643                       | (211,223                       |
| 536                  | Title I School Improvement A                              | (12,120)                    | 11,800                         | 12,090                         | (289.74)                                | 201,010                       | (290                           |
| 537                  | Title I School Improvement G                              |                             | 141,354                        | 141,354                        | (200.14)                                |                               | (200                           |
| 551                  | Title III Limit English Proficiency                       | 1,110                       | 636,827                        | 659,422                        | (21,485.09)                             | 75,941                        | (97,426                        |
| 572                  | Title I Disadvantaged Children                            |                             | 11,493,269                     | 12,192,567                     | (1,137,936.48)                          | 2,750,922                     |                                |
| 584                  | Drug Free Schools - Title IV                              | (438,638)                   |                                | 629,764                        | * * * * * * * * * * * * * * * * * * * * |                               | (3,888,859                     |
|                      | · ·                                                       | (4,069)                     | 527,266                        | ·                              | (106,566.51)                            | 418,192                       | (524,759                       |
| 587                  | IDEA Preschool Handicapped                                | (5,677)                     | 75,030                         | 75,826                         | (6,473.23)                              | 00.540                        | (6,473                         |
| 590                  | Improving Teacher Quality                                 | (21,538)                    | 722,658                        | 794,413                        | (93,291.95)                             | 89,519                        | (182,810                       |
| 599                  | Miscellaneous Federal Grants  Total Special Revenue Funds | 858,808<br><b>7,887,740</b> | 1,353,127<br>43,603,892        | 1,704,837<br><b>49,637,253</b> | 507,098.27<br><b>1,854,379.15</b>       | 102,136<br><b>25,140,001</b>  | 404,962<br>(23,285,622         |
|                      | ·                                                         |                             |                                |                                |                                         |                               |                                |
| APITAL PROJEC<br>003 | T Permanent Improvement                                   | 8,795,572                   | 3,778,370                      | 7,649,580                      | 4,924,361.87                            | 4,345,258                     | 579,104                        |
|                      |                                                           | ·, · · ·, ·                 | ., .,.                         | ,,                             | , , , , , , , , , , , , , , , , , , , , | , , , , , , ,                 | ,                              |
| NTERPRISE FUN        |                                                           | 20,020,002                  | 40 400 750                     | 0.654.503                      | 22 767 250 75                           | 1 404 240                     | 24 265 040                     |
| 006<br>009           | Food Service                                              | 20,939,092                  | 10,482,750                     | 8,654,583                      | 22,767,258.75                           | 1,401,310                     | 21,365,949                     |
|                      | Uniform School Supplies                                   | 22,292                      | 0.004.700                      | 2,205                          | 20,086.58                               | 357                           | 19,730                         |
| 013                  | Welcome Stadium  Total Enterprise Funds                   | 12,357,377<br>33,318,761    | 6,264,739<br><b>16,747,489</b> | 9,345,113<br><b>18,001,901</b> | 9,277,002.72<br><b>32,064,348.05</b>    | 3,016,109<br><b>4,417,775</b> | 6,260,894<br><b>27,646,573</b> |
|                      |                                                           |                             | , ,                            | .,,                            | . , ,                                   | , , -                         | ,,.                            |
| ITERNAL SERVIC       |                                                           |                             |                                |                                |                                         |                               |                                |
| 014                  | Internal Services Rotary                                  | 101,748                     | 6,701                          | 10,000                         | 98,448.81                               |                               | 98,449                         |
| 021                  | Intra District Services                                   | 5,892                       |                                | 2,784                          | 3,107.73                                |                               | 3,108                          |
| 024                  | Self Insured Employee Benefits                            | 21,751,678                  | 23,358,765                     | 21,959,472                     | 23,150,970.35                           | 404,617                       | 22,746,354                     |
| 027                  | Worker's Comp Self Insured                                | 13,488,426                  | 916,798                        | 1,062,894                      | 13,342,329.53                           | 20,180                        | 13,322,150                     |
|                      | Total Internal Service                                    | 35,347,743                  | 24,282,263                     | 23,035,150                     | 36,594,856.42                           | 424,797                       | 36,170,060                     |
| RUST AND AGEN        | NCY FUNDS                                                 |                             |                                |                                |                                         |                               |                                |
| 022                  | District Agency                                           | 1,203,910                   | 14,753,445                     | 8,882,650                      | 7,074,705.29                            |                               | 7,074,705                      |
| 200                  | Student Managed Activity                                  | 221,973                     | 89,297                         | 52,911                         | 258,358.94                              | 36,245                        | 222,114                        |
|                      | Total Trust and Agency Funds                              | 1,425,884                   | 14,842,742                     | 8,935,561                      | 7,333,064.23                            | 36,245                        | 7,296,819                      |
| RIVATE-PURPOS        | SE TRUST FUND                                             |                             |                                |                                |                                         |                               |                                |
| 007                  | Special Trust                                             | 247,652                     |                                | 1,188                          | 246,463.62                              | 90                            | 246,374                        |
|                      |                                                           |                             |                                |                                |                                         |                               |                                |