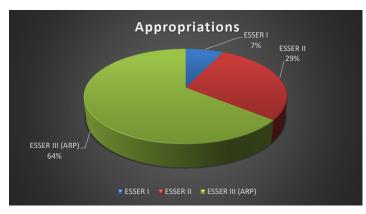

# DAYTON PUBLIC SCHOOLS TABLE OF CONTENTS

| Description                                                                                        | Page Number |
|----------------------------------------------------------------------------------------------------|-------------|
| General Fund Revenues Forecast and Actual Comparison Report                                        | 1           |
| General Fund Expenditures Forecast and Actual Comparison Report                                    | 2           |
| General Fund Balance<br>Forecast and Actual Comparison Report                                      | 3           |
| Comparison of February 2022 to February 2023                                                       | 4           |
| Explanation of Significant Variances Comparing Fiscal Year 2022 Actual to Fiscal Year 2023 Actuals | 5           |
| Graph Showing Percentage of General Fund Spending                                                  | 6           |
| General Fund (001) Zero Based Budget                                                               |             |
| Beginning Balance, Revenues, Expenditures and Ending Balances                                      | 7           |
| All District Funds                                                                                 | 8           |
| Budget Vs. Actual                                                                                  | 9           |
| ESSER Status Report                                                                                | 10          |
| Investment Portfolio Status Report                                                                 | 11          |
| Cash Reconciliation                                                                                | 12          |