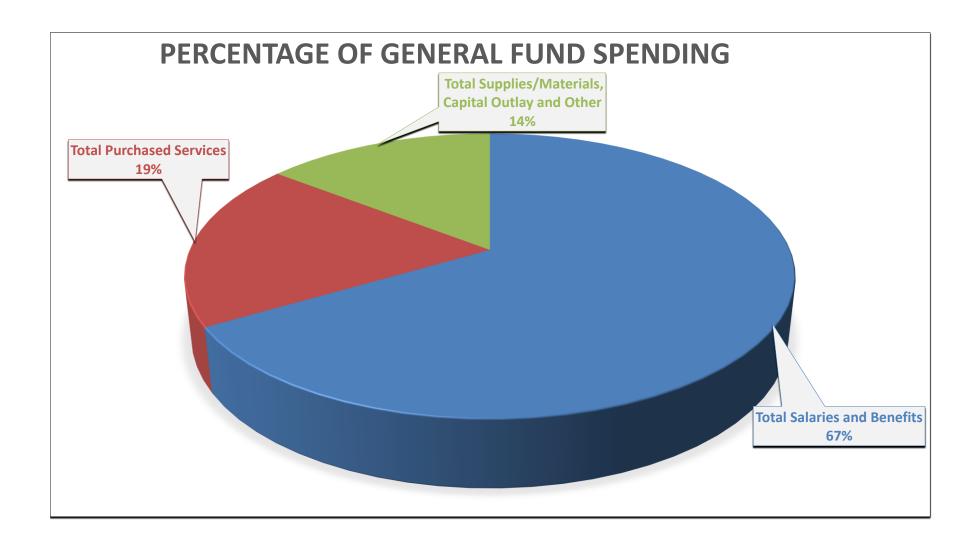

s increased by \$3.9M due to increase in payments related to lease termination, IT related purchased services including CBTS, payments made to RTA and private school parents for transportation, special education tuition, tuition payments for court placed juveniles and state foundation tuition deductions.

#### Note 6: Advances Out

Advances Out decreased by \$6.4M as the District advanced money to the Permanent improvement fund during FY 2022. No such advances have been made during FY'2023.

#### Note 7: Other Objects

Other Objects increased by \$7.3M primarily due to \$6M transfer to the Welcome Stadium Fund for the renovations project and another \$1.1M transfer made to the Permanent Improvement Fund for loan repayment. Property tax collection fees has also gone up form FY'22 to FY'23



# DAYTON PUBLIC SCHOOLS General Fund Zero Based Budget As Of February 28, 2023

|                                                   |                                |                                |                        | Remaining                    |                          |
|---------------------------------------------------|--------------------------------|--------------------------------|------------------------|------------------------------|--------------------------|
|                                                   | Budget                         | Expenditures                   | Encumbrances           | Balance                      | Percentage               |
| Expenditures                                      | -                              |