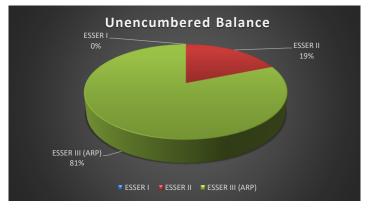

# DAYTON PUBLIC SCHOOLS TABLE OF CONTENTS

| Description                                                                                        | Page Number |
|----------------------------------------------------------------------------------------------------|-------------|
| General Fund Revenues Forecast and Actual Comparison Report                                        | 1           |
| General Fund Expenditures Forecast and Actual Comparison Report                                    | 2           |
| General Fund Balance<br>Forecast and Actual Comparison Report                                      | 3           |
| Comparison of February 2022 to February 2023                                                       | 4           |
| Explanation of Significant Variances Comparing Fiscal Year 2022 Actual to Fiscal Year 2023 Actuals | 5           |
| Graph Showing Percentage of General Fund Spending                                                  | 6           |
| General Fund (001) Zero Based Budget                                                               |             |
| Beginning Balance, Revenues, Expenditures and Ending Balances                                      | 7           |
| All District Funds                                                                                 | 8           |
| Budget Vs. Actual                                                                                  | 9           |
| ESSER Status Report                                                                                | 10          |
| Investment Portfolio Status Report                                                                 | 11          |
| Cash Reconciliation                                                                                | 12          |