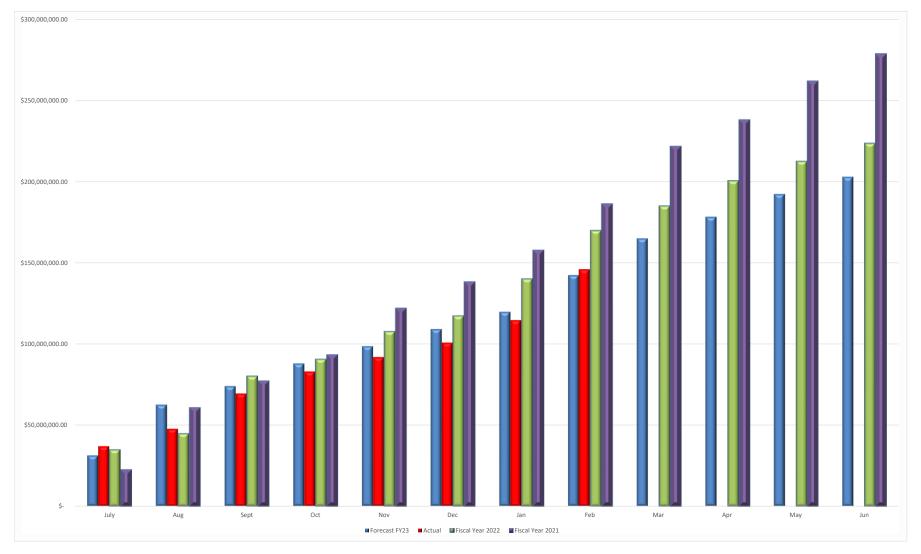

## DAYTON PUBLIC SCHOOLS GENERAL FUND REVENUES FORECAST AND ACTUAL COMPARISON REPORT FOR FEBRUARY-2023

#### **Revenues**

|                  | July       | Aug        | Sept       | Oct        | Nov         | Dec         | Jan         | Feb         | Mar         | Apr         | May         | Jun         |
|------------------|------------|------------|------------|------------|-------------|-------------|-------------|-------------|-------------|-------------|-------------|-------------|
| Forecast FY23    | 31,360,005 | 62,592,009 | 74,007,203 | 87,977,401 | 98,587,869  | 109,198,336 | 119,808,803 | 142,410,721 | 165,010,788 | 178,366,057 | 192,336,256 | 202,946,723 |
| Actual           | 37,015,289 | 47,779,317 | 69,463,954 | 83,051,960 | 91,927,388  | 100,784,269 | 114,605,416 | 145,894,894 |             |             |             |             |
| Fiscal Year 2022 | 35,085,416 | 45,030,763 | 80,420,415 | 90,822,155 | 107,896,244 | 117,501,947 | 140,227,718 | 169,972,985 | 185,008,815 | 200,529,818 | 212,496,447 | 223,537,709 |
| Fiscal Year 2021 | 22,851,252 | 61,232,969 | 77,704,585 | 93,749,271 | 122,476,229 | 138,669,726 | 158,114,413 | 186,610,170 | 221,985,433 | 238,270,951 | 262,137,958 | 278,905,244 |