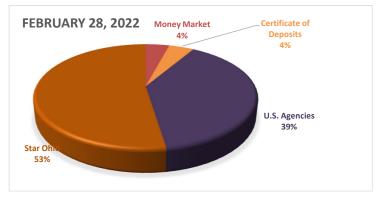

|
| Commercial Paper                        | \$2,468,295.00    | \$2,459,494.00   |                   | \$2,468,295.00            |
| Certificate of Deposits                 | \$4,562,180.16    | \$4,570,283.80   | \$8,274,635.03    | (\$3,712,454.87)          |
| U.S. Treasuries                         | \$10,994,850.50   | \$10,326,731.80  |                   | \$10,994,850.50           |
| U.S. Agencies                           | \$90,472,019.89   | \$92,049,573.46  | \$74,188,101.54   | \$16,283,918.35           |
| Star Ohio                               | \$81,828,969.75   | \$81,530,493.14  | \$99,579,612.09   | (\$17,750,642.34)         |
|                                         | \$193,441,192.41  | \$193,896,548.31 | \$189,888,586.10  | \$3,552,606.31            |







# DAYTON PUBLIC SCHOOLS CASH RECONCILIATION As Of February 28, 2023

| Bank/Purpose                                              |                                                | Statement Date                      | Ending Balance                                      |
|-----------------------------------------------------------|------------------------------------------------|-------------------------------------|-----------------------------------------------------|
| Operating                                                 | Key Bank                                       | 2/28/2023                           | 41,279,073.05                                       |
| Investments                                               | Star Ohio<br>Fifth Third Securities<br>US Bank | 2/28/2023