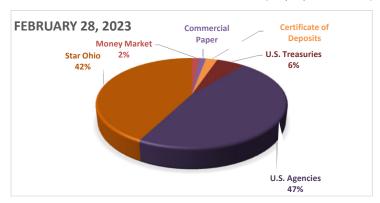

)          |
| Commercial Paper                        | \$2,468,295.00    | \$2,459,494.00   |                   | \$2,468,295.00            |
| Certificate of Deposits                 | \$4,562,180.16    | \$4,570,283.80   | \$8,274,635.03    | (\$3,712,454.87)          |
| U.S. Treasuries                         | \$10,994,850.50   | \$10,326,731.80  |                   | \$10,994,850.50           |
| U.S. Agencies                           | \$90,472,019.89   | \$92,049,573.46  | \$74,188,101.54   | \$16,283,918.35           |
| Star Ohio                               | \$81,828,969.75   | \$81,530,493.14  | \$99,579,612.09   | (\$17,750,642.34)         |
|                                         | \$193,441,192.41  | \$193,896,548.31 | \$189,888,586.10  | \$3,552,606.31            |







# DAYTON PUBLIC SCHOOLS CASH RECONCILIATION As Of February 28, 2023

| Bank/Purpose                                              |                                                | Statement Date                      | Ending Balance                                      |
|-----------------------------------------------------------|------------------------------------------------|-------------------------------------|-----------------------------------------------------|
| Operating                                                 | Key Bank                                       | 2/28/2023                           | 41,279,073.05                                       |
| Investments                                               | Star Ohio<br>Fifth Third Securities<br>US Bank | 2/28/