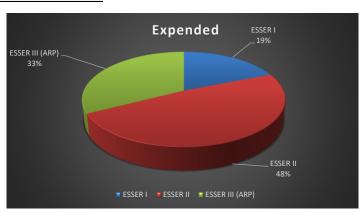

# DAYTON PUBLIC SCHOOLS TABLE OF CONTENTS

| Description                                                                                        | Page Number |
|----------------------------------------------------------------------------------------------------|-------------|
| General Fund Revenues Forecast and Actual Comparison Report                                        | 1           |
| General Fund Expenditures Forecast and Actual Comparison Report                                    | 2           |
| General Fund Balance<br>Forecast and Actual Comparison Report                                      | 3           |
| Comparison of February 2022 to February 2023                                                       | 4           |
| Explanation of Significant Variances Comparing Fiscal Year 2022 Actual to Fiscal Year 2023 Actuals | 5           |
| Graph Showing Percentage of General Fund Spending                                                  | 6           |
| General Fund (001) Zero Based Budget                                                               |             |
| Beginning Balance, Revenues, Expenditures and Ending Balances                                      | 7           |
| All District Funds                                                                                 | 8           |
| Budget Vs. Actual                                                                                  | 9           |
| ESSER Status Report                                                                                | 10          |
| Investment Portfolio Status Report                                                                 | 11          |
| Cash Reconciliation                                                                                | 12          |