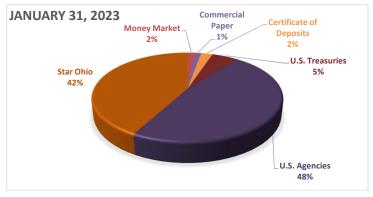

|
| Commercial Paper                        | \$2,468,295.00    | \$2,459,494.00   |                   | \$2,468,295.00            |
| Certificate of Deposits                 | \$4,562,180.16    | \$4,570,283.80   | \$8,274,635.03    | (\$3,712,454.87)          |
| U.S. Treasuries                         | \$10,994,850.50   | \$10,326,731.80  |                   | \$10,994,850.50           |
| U.S. Agencies                           | \$90,472,019.89   | \$92,049,573.46  | \$74,188,101.54   | \$16,283,918.35           |
| Star Ohio                               | \$81,828,969.75   | \$81,530,493.14  | \$99,579,612.09   | (\$17,750,642.34)         |
|                                         | \$193,441,192.41  | \$193,896,548.31 | \$189,888,586.10  | \$3,552,606.31            |







# DAYTON PUBLIC SCHOOLS CASH RECONCILIATION As Of February 28, 2023

| Bank/Purpose                                              |                                                | Statement Date                      | Ending Balance                                      |
|-----------------------------------------------------------|------------------------------------------------|-------------------------------------|-----------------------------------------------------|
| Operating                                                 | Key Bank                                       | 2/28/2023                           | 41,279,073.05                                       |
| Investments                                               | Star Ohio<br>Fifth Third Securities<br>US Bank | 2/28/20