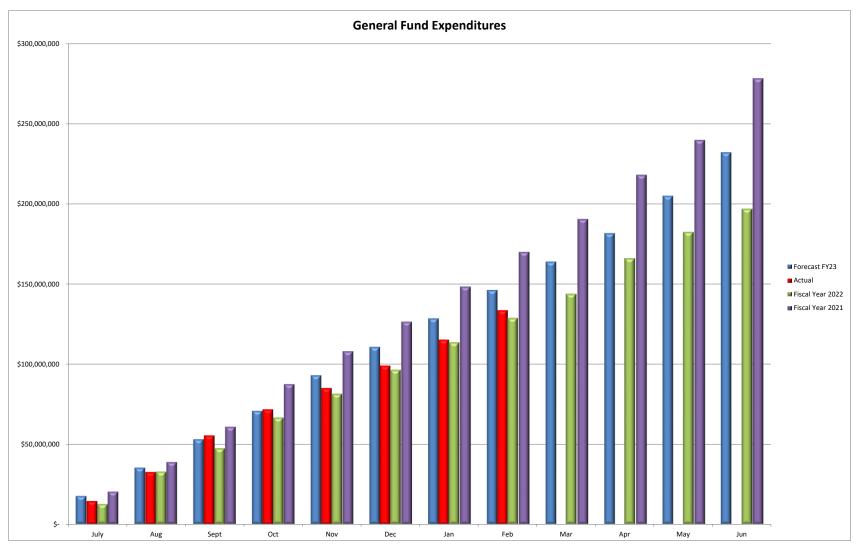

### DAYTON PUBLIC SCHOOLS GENERAL FUND EXPENDITURES FORECAST AND ACTUAL COMPARISON REPORT FOR FEBRUARY-2023

#### **Expenditures**

|                  | July       | Aug        | Sept       | Oct        | NOV         | Dec         | Jan         | reb         | iviar       | Apr         | iviay       | Jun         |
|------------------|------------|------------|------------|------------|-------------|-------------|-------------|-------------|-------------|-------------|-------------|-------------|
| Forecast FY23    | 17,126,739 | 34,253,477 | 51,380,216 | 68,506,955 | 89,904,276  | 107,031,014 | 124,157,753 | 141,284,492 | 158,411,231 | 175,537,969 | 198,075,757 | 221,101,519 |
| Actual           | 14,588,712 | 32,651,571 | 55,475,818 | 71,763,220 | 85,034,500  | 99,086,609  | 115,263,504 | 133,622,920 |             |             |             |             |
| Fiscal Year 2022 | 20,399,360 | 38,866,610 | 60,910,282 | 87,508,323 | 108,043,037 | 126,528,628 | 148,430,153 | 170,084,939 | 190,593,385 | 218,223,302 | 239,970,323 | 278,485,431 |
| Fiscal Year 2021 | 19,842,886 | 42,116,449 | 63,675,920 | 86,339,590 | 114,332,023 | 136,605,524 | 159,450,933 | 181,231,744 | 203,150,545 | 226,543,215 | 254,481,811 | 279,042,057 |