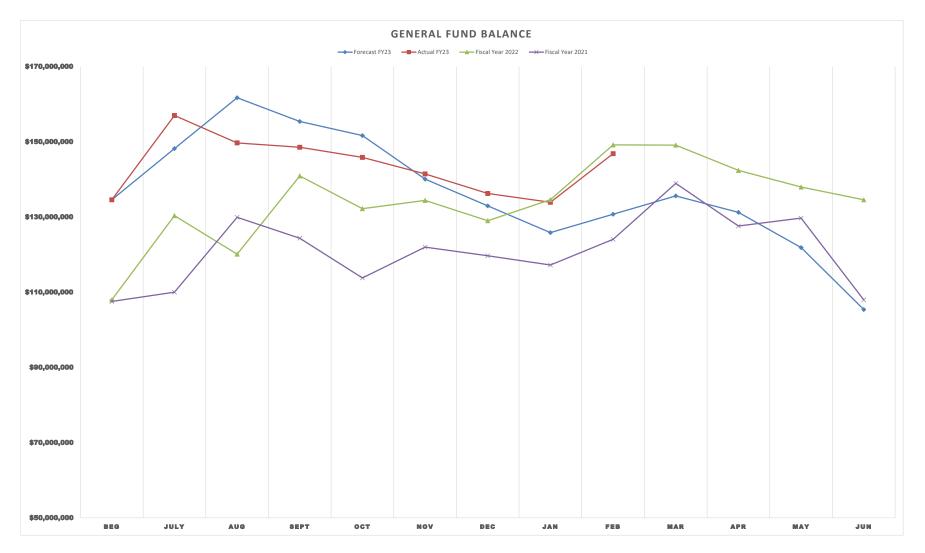

### DAYTON PUBLIC SCHOOLS GENERAL FUND BALANCE FORECAST AND ACTUAL COMPARISON REPORT FOR FEBRUARY-2023

#### **Fund Balance**

|                  | beg         | July        | Aug         | sept        | UCI         | INOV        | Dec         | Jdii        | reb         | IVIdi       | Apr         | ividy       | Jun         |
|------------------|-------------|-------------|-------------|-------------|-------------|-------------|-------------|-------------|-------------|-------------|-------------|-------------|-------------|
| Forecast FY23    | 134,587,582 | 148,223,752 | 161,731,922 | 155,423,281 | 151,669,645 | 140,095,598 | 132,982,231 | 125,868,864 | 130,746,947 | 135,623,179 | 131,254,614 | 121,876,216 | 105,417,949 |
| Actual FY22      | 134,587,582 | 157,014,159 | 149,715,327 | 148,575,716 | 145,876,320 | 141,480,469 | 136,285,240 | 133,929,493 | 146,859,554 |             |             |             |             |
| Fiscal Year 2022 | 107,981,020 | 130,383,627 | 120,116,443 | 140,926,350 | 132,219,608 | 134,425,193 | 129,022,990 | 134,626,728 | 149,198,591 | 149,120,038 | 142,415,324 | 137,991,252 | 134,587,582 |
| Fiscal Year 2021 | 107,561,207 | 110,013,099 | 129,927,566 | 124,355,510 | 113,802,155 | 121,994,399 | 119,702,305 | 117,245,467 | 124,086,438 | 138,953,255 | 127,608,856 | 129,728,842 | 107,981,020 |