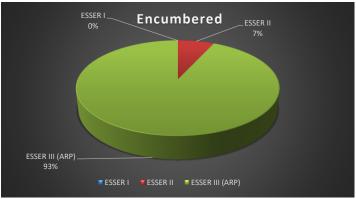

# DAYTON PUBLIC SCHOOLS TABLE OF CONTENTS

| Description                                                                                        | Page Number |
|----------------------------------------------------------------------------------------------------|-------------|
| General Fund Revenues Forecast and Actual Comparison Report                                        | 1           |
| General Fund Expenditures Forecast and Actual Comparison Report                                    | 2           |
| General Fund Balance<br>Forecast and Actual Comparison Report                                      | 3           |
| Comparison of February 2022 to February 2023                                                       | 4           |
| Explanation of Significant Variances Comparing Fiscal Year 2022 Actual to Fiscal Year 2023 Actuals | 5           |
| Graph Showing Percentage of General Fund Spending                                                  | 6           |
| General Fund (001) Zero Based Budget                                                               |             |
| Beginning Balance, Revenues, Expenditures and Ending Balances                                      | 7           |
| All District Funds                                                                                 | 8           |
| Budget Vs. Actual                                                                                  | 9           |
| ESSER Status Report                                                                                | 10          |
| Investment Portfolio Status Report                                                                 | 11          |
| Cash Reconciliation                                                                                | 12          |