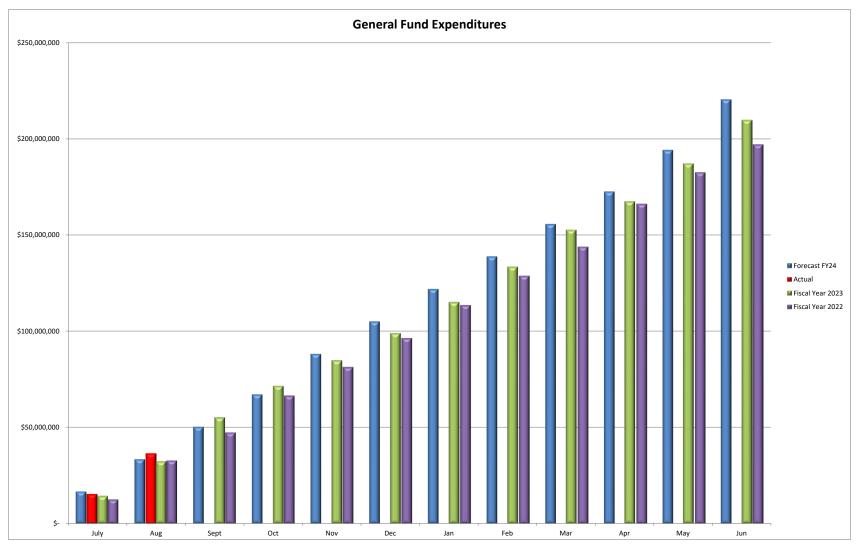

## DAYTON PUBLIC SCHOOLS GENERAL FUND EXPENDITURES FORECAST AND ACTUAL COMPARISON REPORT FOR AUGUST-2023

#### **Expenditures**

|                  | July       | Aug        | Sept       | Oct        | Nov         | Dec         | Jan         | Feb         | Mar         | Apr         | May         | Jun         |
|------------------|------------|------------|------------|------------|-------------|-------------|-------------|-------------|-------------|-------------|-------------|-------------|
| Forecast FY24    | 16,856,946 | 33,713,891 | 50,570,837 | 67,427,782 | 88,429,184  | 105,286,130 | 122,143,075 | 139,000,021 | 155,856,966 | 172,713,912 | 194,306,362 | 220,509,208 |
| Actual           | 15,433,813 | 36,338,656 |            |            |             |             |             |             |             |             |             |             |
| Fiscal Year 2023 | 20,399,360 | 38,866,610 | 60,910,282 | 87,508,323 | 108,043,037 | 126,528,628 | 148,430,153 | 170,084,939 | 190,593,385 | 218,223,302 | 239,970,323 | 278,485,431 |
| Fiscal Year 2022 | 19,842,886 | 42,116,449 | 63,675,920 | 86,339,590 | 114,332,023 | 136,605,524 | 159,450,933 | 181,231,744 | 203,150,545 | 226,543,215 | 254,481,811 | 279,042,057 |