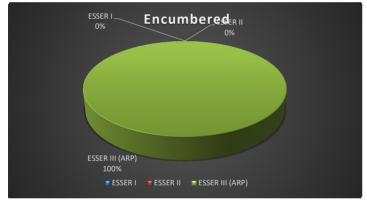

| \$499,339,238                 | \$76,471,339             | \$79,862,759               | \$343,005,139                | 31.31%                 |

#### DAYTON PUBLIC SCHOOLS ESSER STATUS REPORT August 31, 2023

|                 | Appropriations | Expended      | Encumbered    | Unencumbered Balance |
|-----------------|----------------|---------------|---------------|----------------------|
| ESSER I         | 10,238,996.06  | 10,108,334.75 |               | ·                    |
| ESSER II        | 40,342,426.00  | 40,335,939.61 |               | 6,486.39             |
| ESSER III (ARP) | 90,667,711.71  | 37,238,268.86 | 15,418,238.81 | 38,011,204.04        |
| Total           | 141,249,133.77 | 87,682,543.22 | 15,418,238.81 | 38,017,690.43        |









### Welcome Stadium Construction Activity As of August 31, 2023

#### **Welcome Stadium Fund**

|