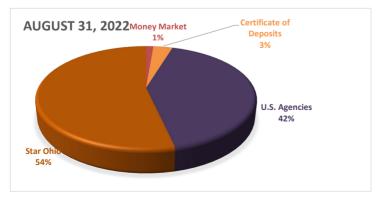

,564.37            |
| Commercial Paper                        | \$1,392,587.25   |                  |                  | \$1,392,587.25            |
| Certificate of Deposits                 | \$3,870,820.03   | \$3,862,192.33   | \$6,360,783.84   | (\$2,489,963.81)          |
| U.S. Treasuries                         | \$10,787,480.30  | \$12,034,692.10  |                  | \$10,787,480.30           |
| U.S. Agencies                           | \$86,079,410.31  | \$93,561,821.63  | \$78,142,334.87  | \$7,937,075.44            |
| Star Ohio                               | \$94,229,287.66  | \$93,792,949.35  | \$100,130,746.36 | (\$5,901,458.70)          |
|                                         | \$204,246,462.80 | \$203,350,292.87 | \$187,072,177.95 | \$17,174,284.85           |







## DAYTON PUBLIC SCHOOLS CASH RECONCILIATION As Of August 31, 2023

| Bank Balances                  |                        |                       |                       |
|--------------------------------|------------------------|-----------------------|-----------------------|
| Bank/Purpose                   |                        | <b>Statement Date</b> | <b>Ending Balance</b> |
| Operating                      |                        |                       |                       |
|                                | Key Bank               | 8/31/2023             | \$29,802,959          |
|                                |                        |                       |                       |
| Investments                    |                        |