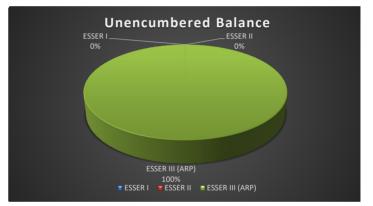

| \$499,339,238                 | \$76,471,339             | \$79,862,759               | \$343,005,139                | 31.31%                 |

#### DAYTON PUBLIC SCHOOLS ESSER STATUS REPORT August 31, 2023

|                 | Appropriations | Expended      | Encumbered    | Unencumbered Balance |
|-----------------|----------------|---------------|---------------|----------------------|
| ESSER I         | 10,238,996.06  | 10,108,334.75 |               | ·                    |
| ESSER II        | 40,342,426.00  | 40,335,939.61 |               | 6,486.39             |
| ESSER III (ARP) | 90,667,711.71  | 37,238,268.86 | 15,418,238.81 | 38,011,204.04        |
| Total           | 141,249,133.77 | 87,682,543.22 | 15,418,238.81 | 38,017,690.43        |









### Welcome Stadium Construction Activity As of August 31, 2023

#### **Welcome Stadium Fund**

|