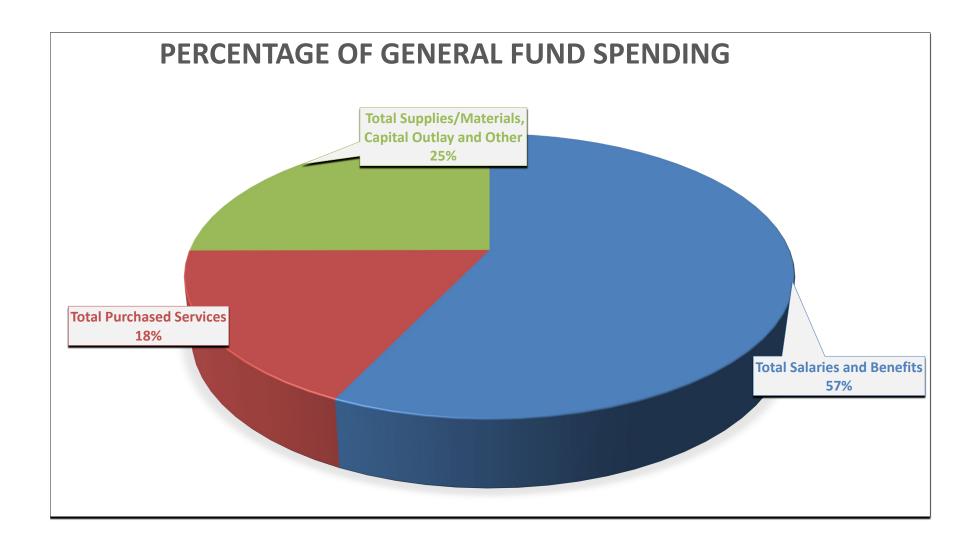

the general fund receiving advance payment back from the ESSER fund in August.

#### Note 4: Other Revenues

Other revenues increased by \$770,792 due to an increase in interest income from District's investments

#### Note 5: Salaries and Benefits

Salaries and Benefits increased by \$160,506 due to increases in employee benefits for FY'24

#### Note 6: Capital Outlay

Capital Outlay increased by \$2.8M due to purchase of new school buses, HVAC on existing buses and camers on existing buses.

#### Note 7: Advances Out

Advances Out Increased by \$125,000 as the District advanced money to Welcome Stadium (Fund 013) for setting up the Spirit Shop.

#### Note 8: Other Objects

Other Objects increased by \$1M due to transfers made to Permanent Improvement Fund and the Welcome Stadium Fund.



## DAYTON PUBLIC SCHOOLS General Fund Zero Based Budget As Of August 31, 2023

|                                                   | 710 01 710                      | igust 51, 2025                |                                | Remaining                      |                         |
|---------------------------------------------------|---------------------------------|-------------------------------|--------------------------------|--------------------------------|-------------------------|
|                                                   | Budget                          | Expenditures                  | Encumbrances                   | Balance                        | Percentage              |
| Expenditures                                      |