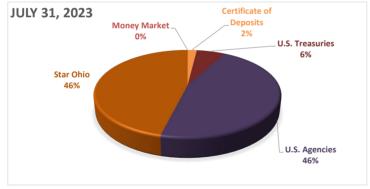

48,564.37            |
| Commercial Paper                        | \$1,392,587.25   |                  |                  | \$1,392,587.25            |
| Certificate of Deposits                 | \$3,870,820.03   | \$3,862,192.33   | \$6,360,783.84   | (\$2,489,963.81)          |
| U.S. Treasuries                         | \$10,787,480.30  | \$12,034,692.10  |                  | \$10,787,480.30           |
| U.S. Agencies                           | \$86,079,410.31  | \$93,561,821.63  | \$78,142,334.87  | \$7,937,075.44            |
| Star Ohio                               | \$94,229,287.66  | \$93,792,949.35  | \$100,130,746.36 | (\$5,901,458.70)          |
|                                         | \$204,246,462.80 | \$203,350,292.87 | \$187,072,177.95 | \$17,174,284.85           |







## DAYTON PUBLIC SCHOOLS CASH RECONCILIATION As Of August 31, 2023

| Bank Balances                  |                        |                       |                       |
|--------------------------------|------------------------|-----------------------|-----------------------|
| Bank/Purpose                   |                        | <b>Statement Date</b> | <b>Ending Balance</b> |
| Operating                      |                        |                       |                       |
|                                | Key Bank               | 8/31/2023             | \$29,802,959          |
|                                |                        |                       |                       |
| Investments                    |                        |