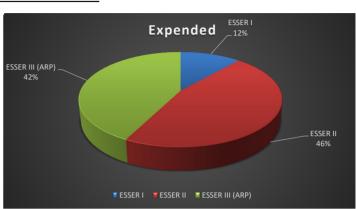

| \$499,339,238                 | \$76,471,339             | \$79,862,759               | \$343,005,139                | 31.31%                 |

#### DAYTON PUBLIC SCHOOLS ESSER STATUS REPORT August 31, 2023

|                 | Appropriations | Expended      | Encumbered    | Unencumbered Balance |
|-----------------|----------------|---------------|---------------|----------------------|
| ESSER I         | 10,238,996.06  | 10,108,334.75 |               | ·                    |
| ESSER II        | 40,342,426.00  | 40,335,939.61 |               | 6,486.39             |
| ESSER III (ARP) | 90,667,711.71  | 37,238,268.86 | 15,418,238.81 | 38,011,204.04        |
| Total           | 141,249,133.77 | 87,682,543.22 | 15,418,238.81 | 38,017,690.43        |









### Welcome Stadium Construction Activity As of August 31, 2023

#### **Welcome Stadium Fund**

|