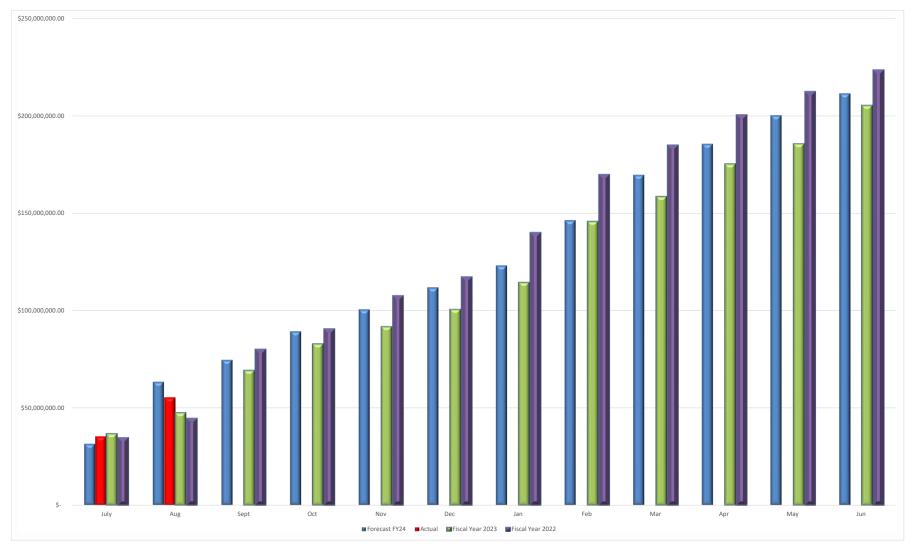

### DAYTON PUBLIC SCHOOLS GENERAL FUND REVENUES FORECAST AND ACTUAL COMPARISON REPORT FOR AUGUST-2023

#### Revenues

|                  | July       | Aug        | Sept       | Oct        | Nov         | Dec         | Jan         | Feb         | Mar         | Apr         | May         | Jun         |
|------------------|------------|------------|------------|------------|-------------|-------------|-------------|-------------|-------------|-------------|-------------|-------------|
| Forecast FY24    | 31,873,811 | 63,747,623 | 74,999,897 | 89,611,935 | 100,864,209 | 112,116,483 | 123,368,757 | 146,612,482 | 169,854,355 | 185,729,667 | 200,341,705 | 211,593,979 |
| Actual           | 35,347,220 | 55,308,725 |            |            |             |             |             |             |             |             |             |             |
| Fiscal Year 2023 | 37,015,289 | 47,779,317 | 69,463,954 | 83,051,960 | 91,927,388  | 100,784,269 | 114,605,416 | 145,894,894 | 158,640,222 | 175,373,254 | 185,721,473 | 205,412,645 |
| Fiscal Year 2022 | 35,085,416 | 45,030,763 | 80,420,415 | 90,822,155 | 107,896,244 | 117,501,947 | 140,227,718 | 169,972,985 | 185,008,815 | 200,529,818 | 212,496,447 | 223,537,709 |