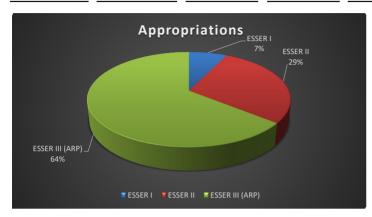

| \$499,339,238                 | \$76,471,339             | \$79,862,759               | \$343,005,139                | 31.31%                 |

#### DAYTON PUBLIC SCHOOLS ESSER STATUS REPORT August 31, 2023

|                 | Appropriations | Expended      | Encumbered    | Unencumbered Balance |
|-----------------|----------------|---------------|---------------|----------------------|
| ESSER I         | 10,238,996.06  | 10,108,334.75 |               | ·                    |
| ESSER II        | 40,342,426.00  | 40,335,939.61 |               | 6,486.39             |
| ESSER III (ARP) | 90,667,711.71  | 37,238,268.86 | 15,418,238.81 | 38,011,204.04        |
| Total           | 141,249,133.77 | 87,682,543.22 | 15,418,238.81 | 38,017,690.43        |









### Welcome Stadium Construction Activity As of August 31, 2023

#### **Welcome Stadium Fund**

|