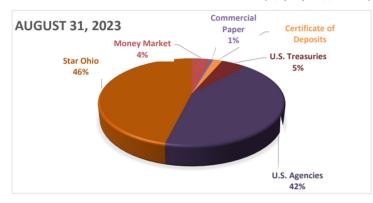

,448,564.37            |
| Commercial Paper                        | \$1,392,587.25   |                  |                  | \$1,392,587.25            |
| Certificate of Deposits                 | \$3,870,820.03   | \$3,862,192.33   | \$6,360,783.84   | (\$2,489,963.81)          |
| U.S. Treasuries                         | \$10,787,480.30  | \$12,034,692.10  |                  | \$10,787,480.30           |
| U.S. Agencies                           | \$86,079,410.31  | \$93,561,821.63  | \$78,142,334.87  | \$7,937,075.44            |
| Star Ohio                               | \$94,229,287.66  | \$93,792,949.35  | \$100,130,746.36 | (\$5,901,458.70)          |
|                                         | \$204,246,462.80 | \$203,350,292.87 | \$187,072,177.95 | \$17,174,284.85           |







## DAYTON PUBLIC SCHOOLS CASH RECONCILIATION As Of August 31, 2023

| Bank Balances                  |                        |                       |                       |
|--------------------------------|------------------------|-----------------------|-----------------------|
| Bank/Purpose                   |                        | <b>Statement Date</b> | <b>Ending Balance</b> |
| Operating                      |                        |                       |                       |
|                                | Key Bank               | 8/31/2023             | \$29,802,959          |
|                                |                        |                       |                       |
| Investments                    |                        |