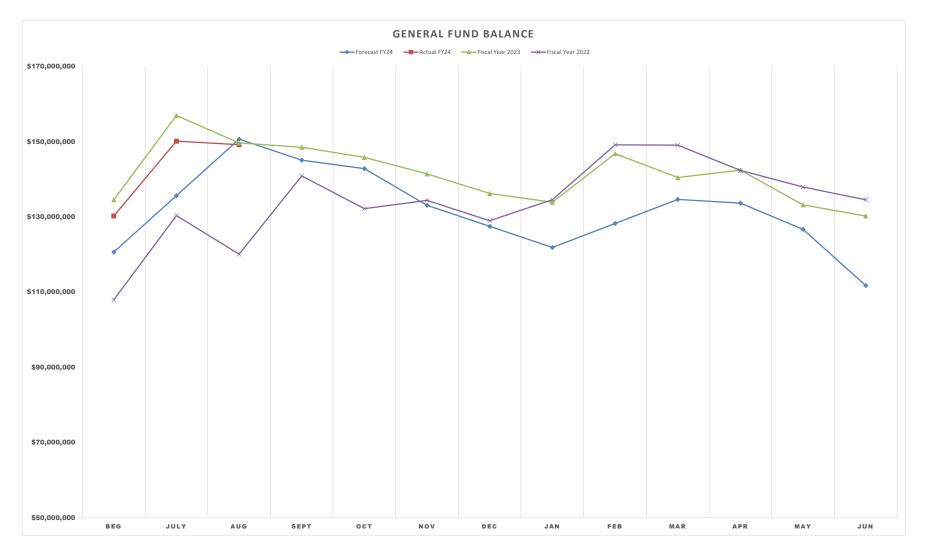

### DAYTON PUBLIC SCHOOLS GENERAL FUND BALANCE FORECAST AND ACTUAL COMPARISON REPORT FOR AUGUST-2023

#### **Fund Balance**

|                  | Beg         | July        | Aug         | Sept        | Oct         | Nov         | Dec         | Jan         | Feb         | Mar         | Apr         | May         | Jun         |
|------------------|-------------|-------------|-------------|-------------|-------------|-------------|-------------|-------------|-------------|-------------|-------------|-------------|-------------|
| Forecast FY24    | 120,685,772 | 135,702,638 | 150,719,504 | 145,114,832 | 142,869,925 | 133,120,797 | 127,516,126 | 121,911,454 | 128,298,233 | 134,683,161 | 133,701,527 | 126,721,114 | 111,770,543 |
| Actual FY24      | 130,275,053 | 150,188,460 | 149,245,122 |             |             |             |             |             |             |             |             |             |             |
| Fiscal Year 2023 | 134,587,582 | 157,014,159 | 149,715,328 | 148,575,718 | 145,876,322 | 141,480,470 | 136,285,242 | 133,929,494 | 146,859,556 | 140,512,048 | 142,486,285 | 133,223,747 | 130,275,053 |
| Fiscal Year 2022 | 107,981,020 | 130,383,627 | 120,116,443 | 140,926,350 | 132,219,608 | 134,425,193 | 129,022,990 | 134,626,728 | 149,198,591 | 149,120,038 | 142,415,324 | 137,991,252 | 134,587,582 |